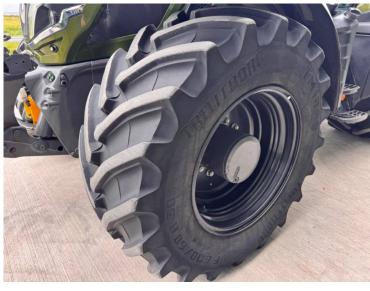

Make / Model: Valtra T255 Versu

**Year:** 2023

**Hours:** 580

Colour: Green

Max Speed: 57K

Transmission: Versu

**Tyres:** 710/60x42 600/60x30

Condition: As New