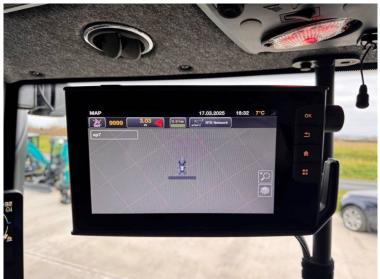

## **Additional Spec:**

- AGCO warranty until September 2025
- RTK guidance
- Front linkage & PTO
- Front & cab suspension
- Hydraulic rear top link
- Air brakes
- 5 rear spools
- 1 front spool
- Evo seat
- 3 screens!