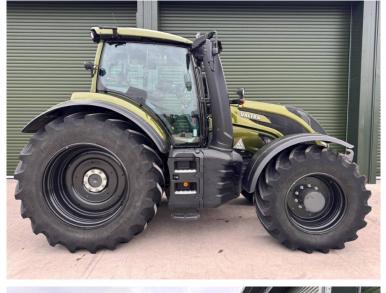

Michael Burdge

Agricultural Machinery Sales

Michael Burdge Limited Pilhay Farm Bristol Road Hewish North Somerset BS24 6SN +44 (0)1934 838385 michael@michaelburdge.com

Make: Valtra

Model: T255 Versu

Price: POA Ref: T5407

Make / Model: Valtra T255 Versu

**Year:** 2023

**Hours:** 580

Colour: Green

Max Speed: 57K

Transmission: Versu

**Tyres:** 710/60x42 600/60x30

Condition: As New

## **Additional Spec:**

- AGCO warranty until September 2025
- RTK guidance
- Front linkage & PTO
- Front & cab suspension
- Hydraulic rear top link
- Air brakes
- 5 rear spools
- 1 front spool
- Evo seat
- 3 screens!