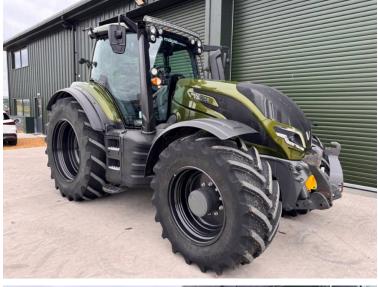

Michael Burdge

Agricultural Machinery Sales

Michael Burdge Limited Pilhay Farm Bristol Road Hewish North Somerset BS24 6SN +44 (0)1934 838385 michael@michaelburdge.com

Make: Valtra

Model: T255 Versu

Price: POA Ref: T5407

Make / Model: Valtra T255 Versu

**Year:** 2023

**Hours:** 580

Colour: Green

Max Speed: 57K

Transmission: Versu

**Tyres:** 710/60x42 600/60x30

Condition: As New

## **Additional Spec:**

- AGCO warranty until September 2025
- RTK guidance
- Front linkage & PTO
- Front & cab suspension
- Hydraulic rear top link
- Air brakes
- 5 rear spools
- 1 front spool
- Evo seat
- 3 screens!