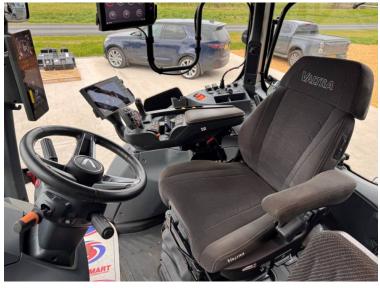

Make / Model: Valtra T255 Versu

**Year:** 2023

**Hours:** 580

Colour: Green

Max Speed: 57K

Transmission: Versu

**Tyres:** 710/60x42 600/60x30

Condition: As New

## **Additional Spec:**

- AGCO warranty until September 2025
- RTK guidance
- Front linkage & PTO
- Front & cab suspension
- Hydraulic rear top link
- Air brakes
- 5 rear spools
- 1 front spool
- Evo seat
- 3 screens!