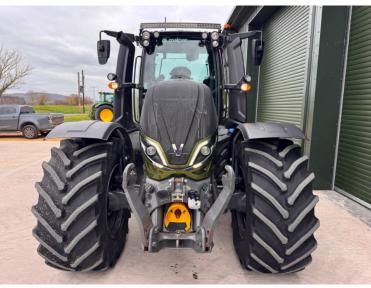

Michael Burdge

Agricultural Machinery Sales

Michael Burdge Limited Pilhay Farm Bristol Road Hewish North Somerset BS24 6SN +44 (0)1934 838385 michael@michaelburdge.com

Make: Valtra

Model: T255 Versu

Price: POA Ref: T5407

Make / Model: Valtra T255 Versu

**Year:** 2023

**Hours:** 580

Colour: Green

Max Speed: 57K

Transmission: Versu

**Tyres:** 710/60x42 600/60x30

Condition: As New

## **Additional Spec:**

- AGCO warranty until September 2025
- RTK guidance
- Front linkage & PTO
- Front & cab suspension
- Hydraulic rear top link
- Air brakes
- 5 rear spools
- 1 front spool
- Evo seat
- 3 screens!