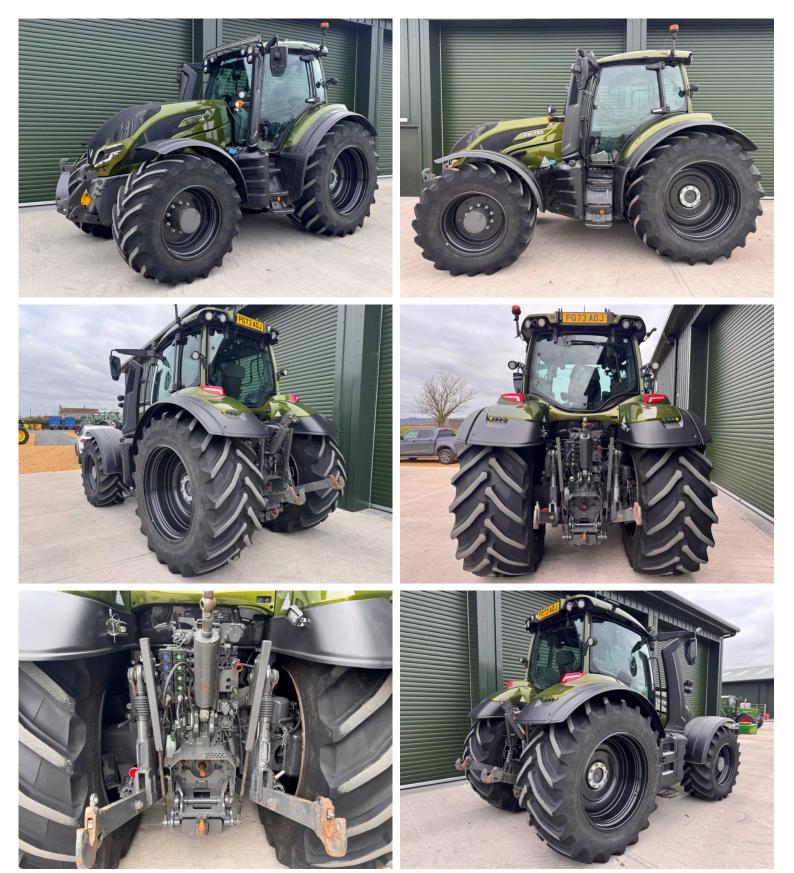

Michael Burdge

Agricultural Machinery Sales

Michael Burdge Limited Pilhay Farm Bristol Road Hewish North Somerset BS24 6SN +44 (0)1934 838385 michael@michaelburdge.com

Make: Valtra

Model: T255 Versu

Price: POA Ref: T5407

Make / Model: Valtra T255 Versu

**Year:** 2023

**Hours:** 580

Colour: Green

Max Speed: 57K

Transmission: Versu

**Tyres:** 710/60x42 600/60x30

Condition: As New

## **Additional Spec:**

- AGCO warranty until September 2025
- RTK guidance
- Front linkage & PTO
- Front & cab suspension
- Hydraulic rear top link
- Air brakes
- 5 rear spools
- 1 front spool
- Evo seat
- 3 screens!