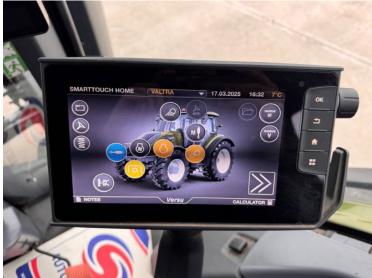

## **Additional Spec:**

- AGCO warranty until September 2025
- RTK guidance
- Front linkage & PTO
- Front & cab suspension
- Hydraulic rear top link
- Air brakes
- 5 rear spools
- 1 front spool
- Evo seat
- 3 screens!