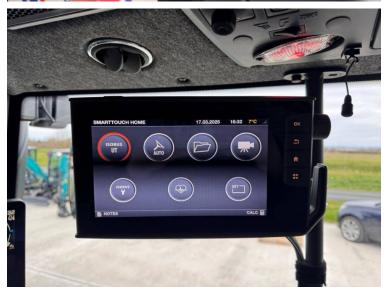

## **Additional Spec:**

- AGCO warranty until September 2025
- RTK guidance
- Front linkage & PTO
- Front & cab suspension
- Hydraulic rear top link
- Air brakes
- 5 rear spools
- 1 front spool
- Evo seat
- 3 screens!