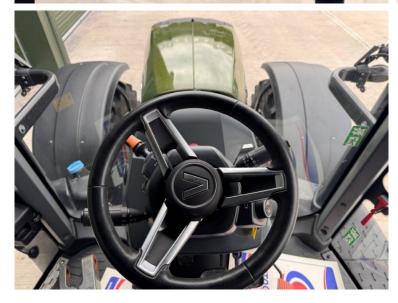

Make / Model: Valtra T255 Versu

**Year:** 2023

**Hours:** 580

Colour: Green

Max Speed: 57K

Transmission: Versu

**Tyres:** 710/60x42 600/60x30

Condition: As New