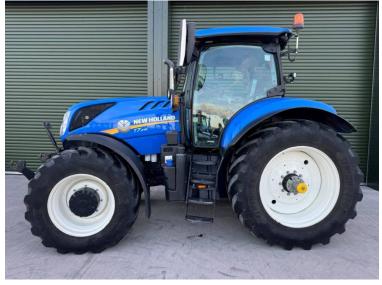

Michael Burdge

Agricultural Machinery Sales

Michael Burdge Limited Pilhay Farm Bristol Road Hewish North Somerset BS24 6SN +44 (0)1934 838385 michael@michaelburdge.com

Make: New Holland

Model: T7.245

Price: £77,500 Ref: T5385

Make / Model: New Holland T7.245

**Year:** 2022

**Hours:** 3335

Colour: Blue

Max Speed: 50K

Transmission: Power Command

**Tyres:** 650/65x42 540/65x30

## **Additional Spec:**

- Front linkage & PTO
- Front & cab suspension
- Hydraulic rear top link
- Air brakes
- Power beyond
- 5 rear electric spools
- Guidance ready
- Isobus
- Stainless steel exhaust & mirror guards
- Twin beacons
- LED work lights
- 4,000 hour warranty