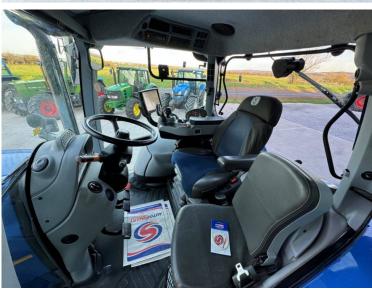

Make / Model: New Holland T7.245

**Year:** 2022

**Hours:** 3335

Colour: Blue

Max Speed: 50K

Transmission: Power Command

**Tyres:** 650/65x42 540/65x30

## **Additional Spec:**

- Front linkage & PTO
- Front & cab suspension
- Hydraulic rear top link
- Air brakes
- Power beyond
- 5 rear electric spools
- Guidance ready
- Isobus
- Stainless steel exhaust & mirror guards
- Twin beacons
- LED work lights
- 4,000 hour warranty