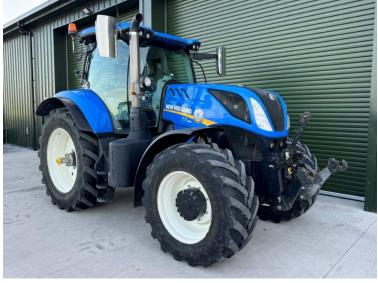

Michael Burdge

Agricultural Machinery Sales

Michael Burdge Limited Pilhay Farm Bristol Road Hewish North Somerset BS24 6SN +44 (0)1934 838385 michael@michaelburdge.com

Make: New Holland

Model: T7.245

Price: £77,500 Ref: T5385

Make / Model: New Holland T7.245

**Year:** 2022

**Hours:** 3335

Colour: Blue

Max Speed: 50K

Transmission: Power Command

**Tyres:** 650/65x42 540/65x30