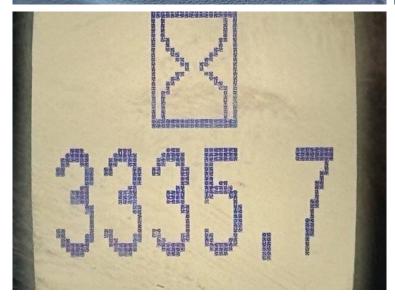

Make / Model: New Holland T7.245

**Year:** 2022

**Hours:** 3335

Colour: Blue

Max Speed: 50K

Transmission: Power Command

**Tyres:** 650/65x42 540/65x30