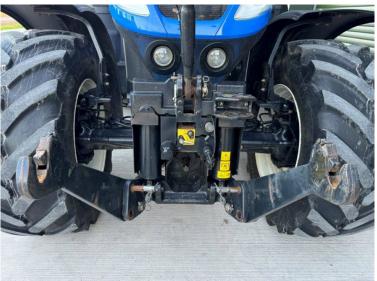

## **Additional Spec:**

- Front linkage & PTO
- Front & cab suspension
- Hydraulic rear top link
- Air brakes
- Power beyond
- 5 rear electric spools
- Guidance ready
- Isobus
- Stainless steel exhaust & mirror guards
- Twin beacons
- LED work lights
- 4,000 hour warranty