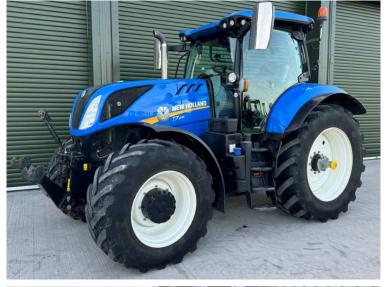

Michael Burdge

Agricultural Machinery Sales

Michael Burdge Limited Pilhay Farm Bristol Road Hewish North Somerset BS24 6SN +44 (0)1934 838385 michael@michaelburdge.com

Make: New Holland

Model: T7.245

Price: £77,500 Ref: T5385

Make / Model: New Holland T7.245

**Year:** 2022

**Hours:** 3335

Colour: Blue

Max Speed: 50K

Transmission: Power Command

**Tyres:** 650/65x42 540/65x30

## **Additional Spec:**

- Front linkage & PTO
- Front & cab suspension
- Hydraulic rear top link
- Air brakes
- Power beyond
- 5 rear electric spools
- Guidance ready
- Isobus
- Stainless steel exhaust & mirror guards
- Twin beacons
- LED work lights
- 4,000 hour warranty