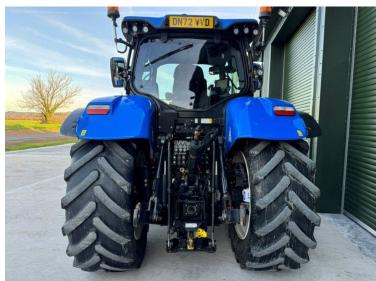

Michael Burdge

Agricultural Machinery Sales

Michael Burdge Limited Pilhay Farm Bristol Road Hewish North Somerset BS24 6SN +44 (0)1934 838385 michael@michaelburdge.com

Make: New Holland

Model: T7.245

Price: £77,500 Ref: T5385

Make / Model: New Holland T7.245

**Year:** 2022

**Hours:** 3335

Colour: Blue

Max Speed: 50K

Transmission: Power Command

**Tyres:** 650/65x42 540/65x30

## **Additional Spec:**

- Front linkage & PTO
- Front & cab suspension
- Hydraulic rear top link
- Air brakes
- Power beyond
- 5 rear electric spools
- Guidance ready
- Isobus
- Stainless steel exhaust & mirror guards
- Twin beacons
- LED work lights
- 4,000 hour warranty