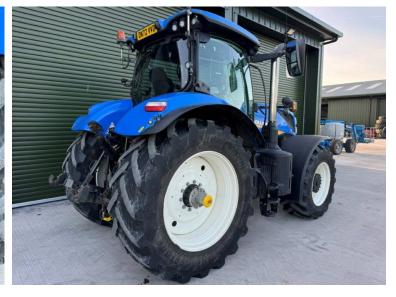

Michael Burdge

Agricultural Machinery Sales

Michael Burdge Limited Pilhay Farm Bristol Road Hewish North Somerset BS24 6SN +44 (0)1934 838385 michael@michaelburdge.com

Make: New Holland

Model: T7.245

Price: £77,500 Ref: T5385

Make / Model: New Holland T7.245

**Year:** 2022

**Hours:** 3335

Colour: Blue

Max Speed: 50K

Transmission: Power Command

**Tyres:** 650/65x42 540/65x30