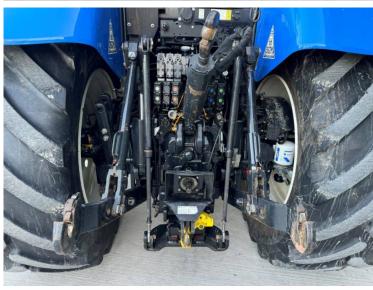

## **Additional Spec:**

- Front linkage & PTO
- Front & cab suspension
- Hydraulic rear top link
- Air brakes
- Power beyond
- 5 rear electric spools
- Guidance ready
- Isobus
- Stainless steel exhaust & mirror guards
- Twin beacons
- LED work lights
- 4,000 hour warranty