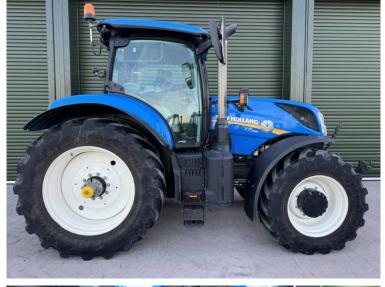

Michael Burdge

Agricultural Machinery Sales

Michael Burdge Limited Pilhay Farm Bristol Road Hewish North Somerset BS24 6SN +44 (0)1934 838385 michael@michaelburdge.com

Make: New Holland

Model: T7.245

Price: £77,500 Ref: T5385

Make / Model: New Holland T7.245

**Year:** 2022

**Hours:** 3335

Colour: Blue

Max Speed: 50K

Transmission: Power Command

**Tyres:** 650/65x42 540/65x30