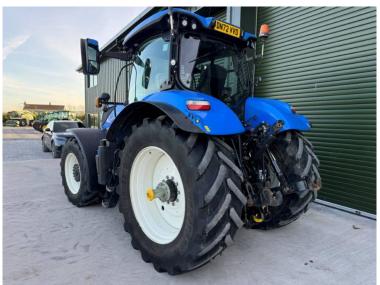

Michael Burdge

Agricultural Machinery Sales

Michael Burdge Limited Pilhay Farm Bristol Road Hewish North Somerset BS24 6SN +44 (0)1934 838385 michael@michaelburdge.com

Make: New Holland

Model: T7.245

Price: £77,500 Ref: T5385

Make / Model: New Holland T7.245

**Year:** 2022

**Hours:** 3335

Colour: Blue

Max Speed: 50K

Transmission: Power Command

**Tyres:** 650/65x42 540/65x30

## **Additional Spec:**

- Front linkage & PTO
- Front & cab suspension
- Hydraulic rear top link
- Air brakes
- Power beyond
- 5 rear electric spools
- Guidance ready
- Isobus
- Stainless steel exhaust & mirror guards
- Twin beacons
- LED work lights
- 4,000 hour warranty