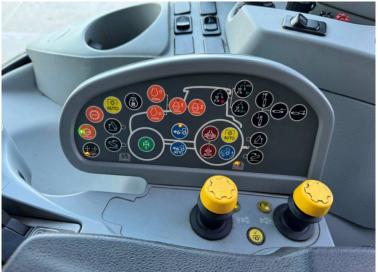

## **Additional Spec:**

- Front linkage & PTO
- Front & cab suspension
- Hydraulic rear top link
- Air brakes
- Power beyond
- 5 rear electric spools
- Guidance ready
- Isobus
- Stainless steel exhaust & mirror guards
- Twin beacons
- LED work lights
- 4,000 hour warranty