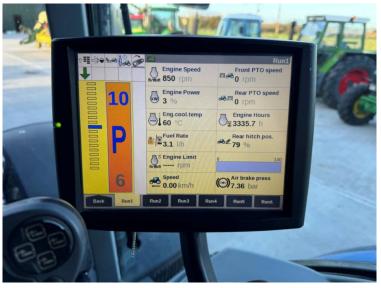

Make / Model: New Holland T7.245

**Year:** 2022

**Hours:** 3335

Colour: Blue

Max Speed: 50K

Transmission: Power Command

**Tyres:** 650/65x42 540/65x30

## **Additional Spec:**

- Front linkage & PTO
- Front & cab suspension
- Hydraulic rear top link
- Air brakes
- Power beyond
- 5 rear electric spools
- Guidance ready
- Isobus
- Stainless steel exhaust & mirror guards
- Twin beacons
- LED work lights
- 4,000 hour warranty