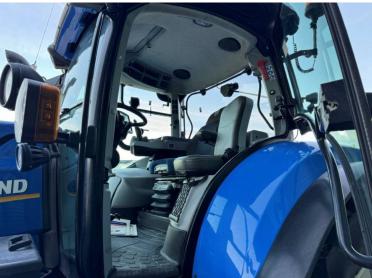

Make / Model: New Holland T7.245

**Year:** 2022

**Hours:** 3335

Colour: Blue

Max Speed: 50K

Transmission: Power Command

**Tyres:** 650/65x42 540/65x30

## **Additional Spec:**

- Front linkage & PTO
- Front & cab suspension
- Hydraulic rear top link
- Air brakes
- Power beyond
- 5 rear electric spools
- Guidance ready
- Isobus
- Stainless steel exhaust & mirror guards
- Twin beacons
- LED work lights
- 4,000 hour warranty