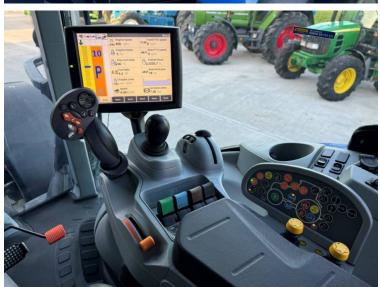

## **Additional Spec:**

- Front linkage & PTO
- Front & cab suspension
- Hydraulic rear top link
- Air brakes
- Power beyond
- 5 rear electric spools
- Guidance ready
- Isobus
- Stainless steel exhaust & mirror guards
- Twin beacons
- LED work lights
- 4,000 hour warranty