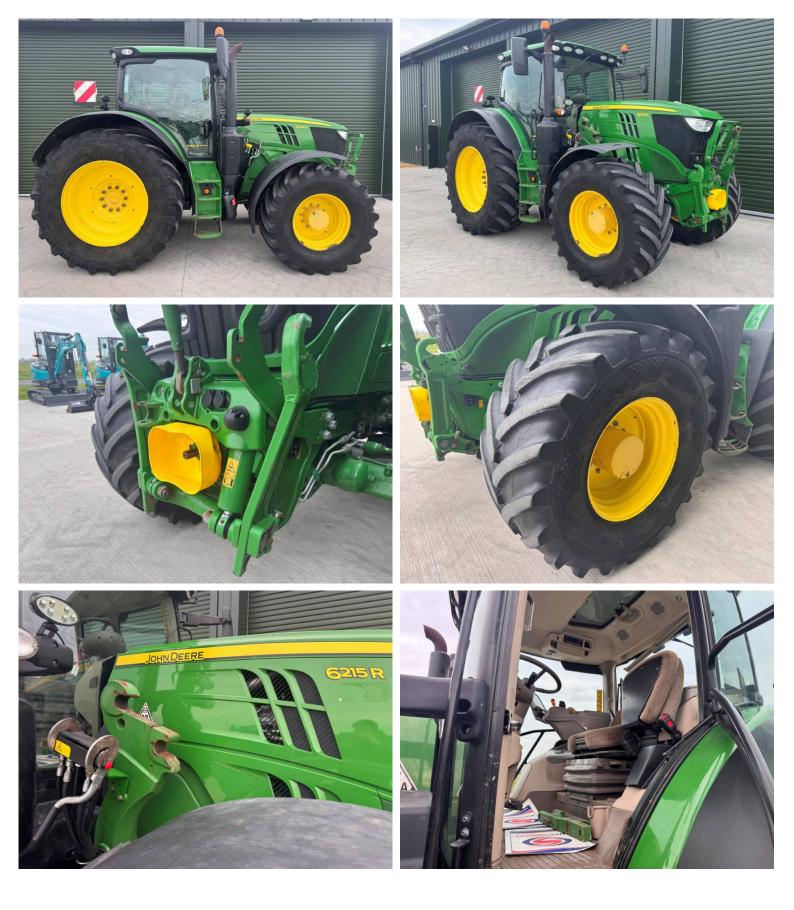

## Make: John Deere Model: 6215R

Price: £88,500

Make / Model: John Deere 6215R

**Year:** 2022

Hours: 5995

Colour: Green

Max Speed: 50K

Transmission: Auto Power

Tyres: 710/70x42 600/70x28

Condition: Very Good

## **Additional Spec:**

- Autotrac activated
- Row sense & section control activated
- Front linkage & PTO
- TLS & cab suspension
- Hydraulic rear top link
- Air brakes
- 4 rear electric spools
- 1 double front spool
- Air seat
- Pan roof