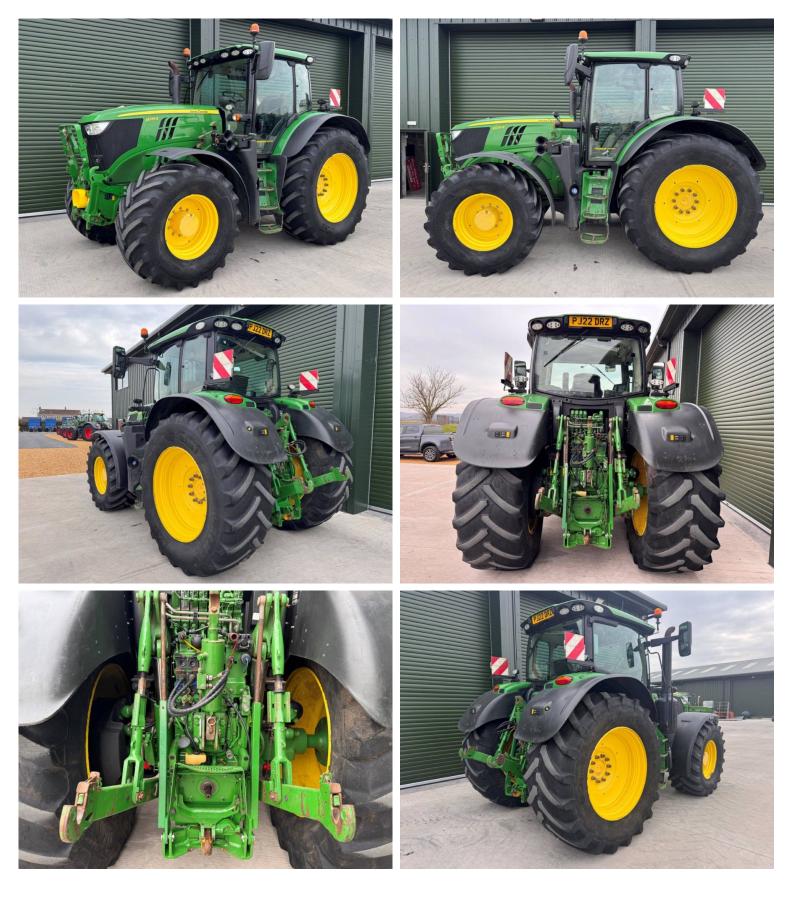

## Make: John Deere Model: 6215R

Price: £88,500

Make / Model: John Deere 6215R

**Year:** 2022

Hours: 5995

Colour: Green

Max Speed: 50K

Transmission: Auto Power

Tyres: 710/70x42 600/70x28

Condition: Very Good

## **Additional Spec:**

- Autotrac activated
- Row sense & section control activated
- Front linkage & PTO
- TLS & cab suspension
- Hydraulic rear top link
- Air brakes
- 4 rear electric spools
- 1 double front spool
- Air seat
- Pan roof