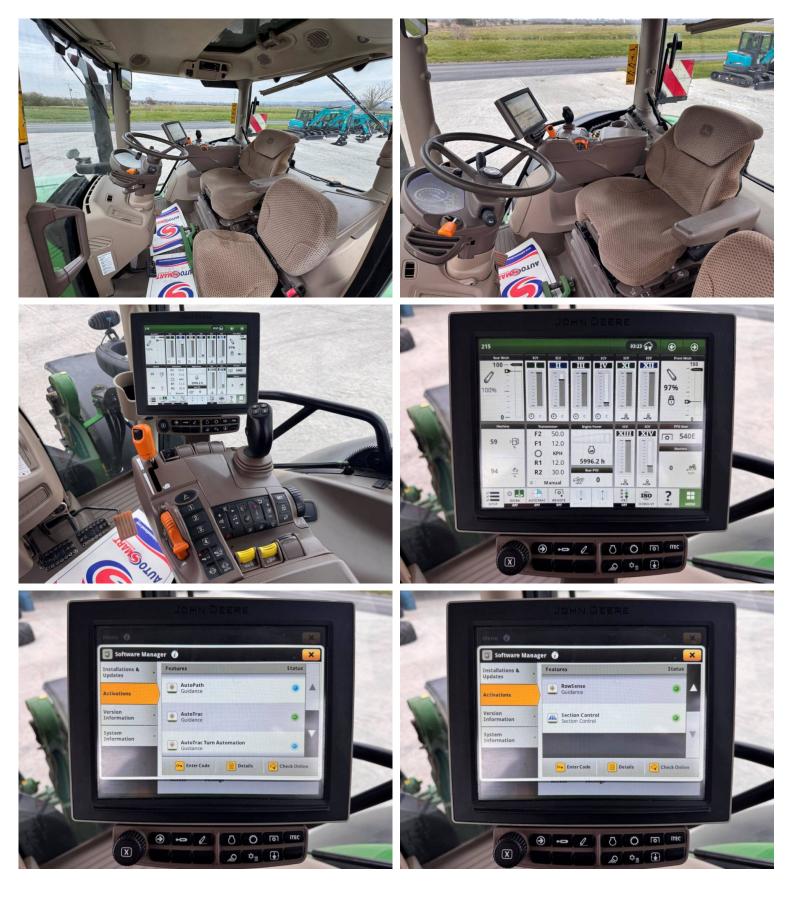

## **Additional Spec:**

- Autotrac activated
- Row sense & section control activated
- Front linkage & PTO
- TLS & cab suspension
- Hydraulic rear top link
- Air brakes
- 4 rear electric spools
- 1 double front spool
- Air seat
- Pan roof