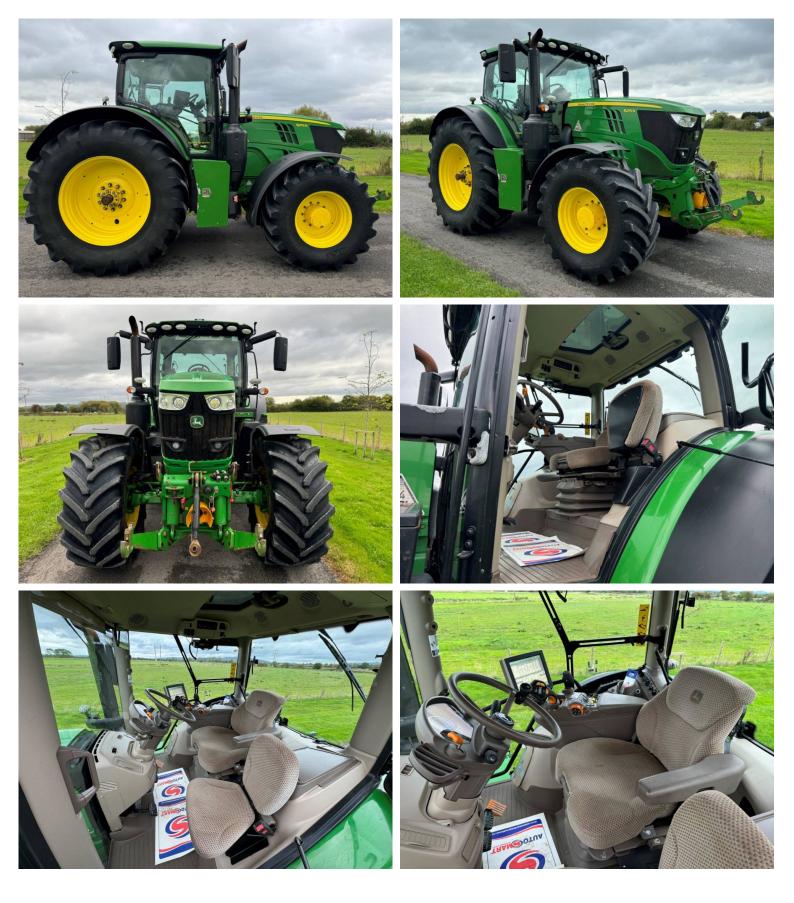

## **Additional Spec:**

- Command Pro
- Autotrac activated
- Row sense & section control activated
- Front linkage & PTO
- TLS & cab suspension
- Hydraulic rear top link
- 4 rear spools
- 2 double front spools
- Isobus
- Joystick
- Air seat
- Pan roof
- LED work lights