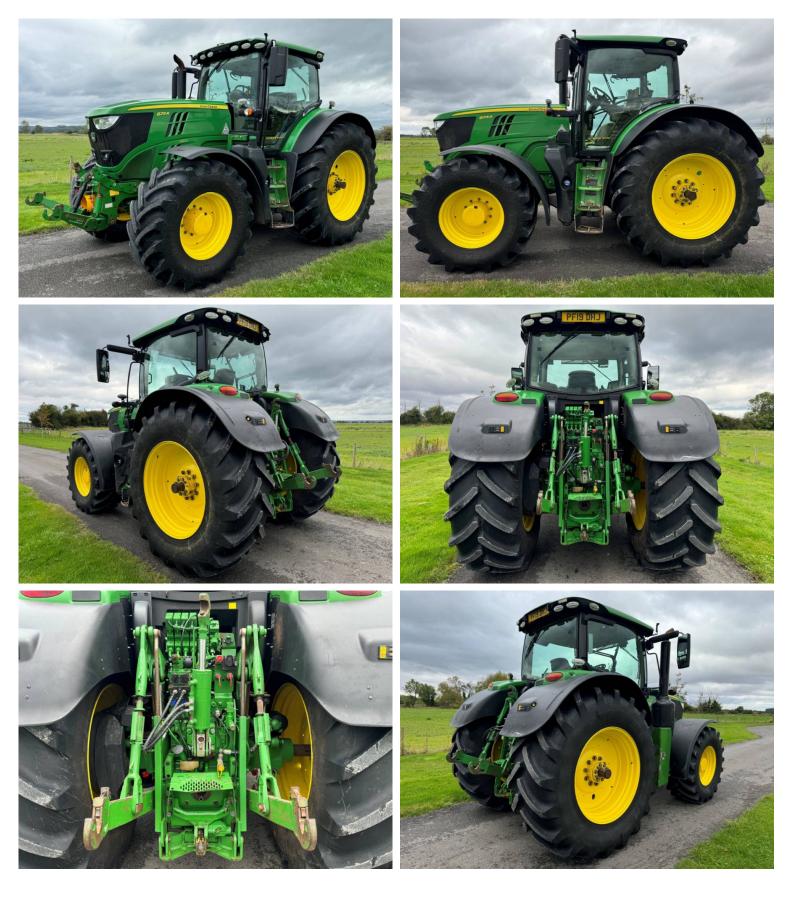

## Make: John Deere Model: 6215R

Price: £65,500

Make / Model: John Deere 6215R

**Year:** 2019

Hours: 7685

Colour: Green

Max Speed: 50K

Transmission: Auto Power

Tyres: 710/70x42 600/70x28

Condition: Good

## **Additional Spec:**

- Command Pro
- Autotrac activated
- Row sense & section control activated
- Front linkage & PTO
- TLS & cab suspension
- Hydraulic rear top link
- 4 rear spools
- 2 double front spools
- Isobus
- Joystick
- Air seat
- Pan roof
- LED work lights