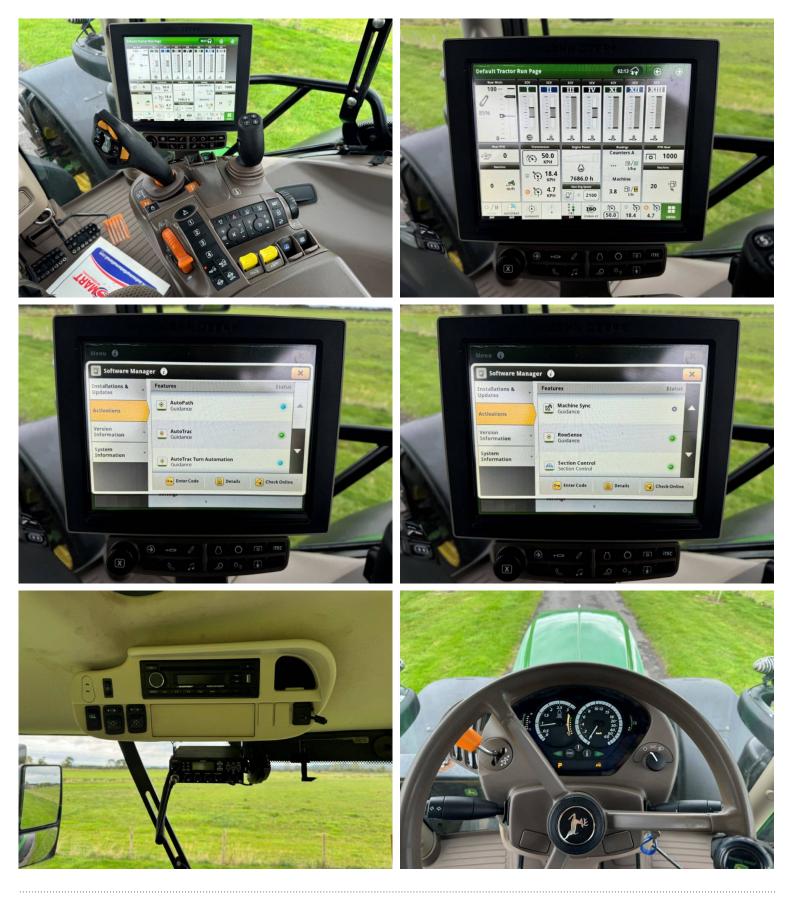

## **Additional Spec:**

- Command Pro
- Autotrac activated
- Row sense & section control activated
- Front linkage & PTO
- TLS & cab suspension
- Hydraulic rear top link
- 4 rear spools
- 2 double front spools
- Isobus
- Joystick
- Air seat
- Pan roof
- LED work lights