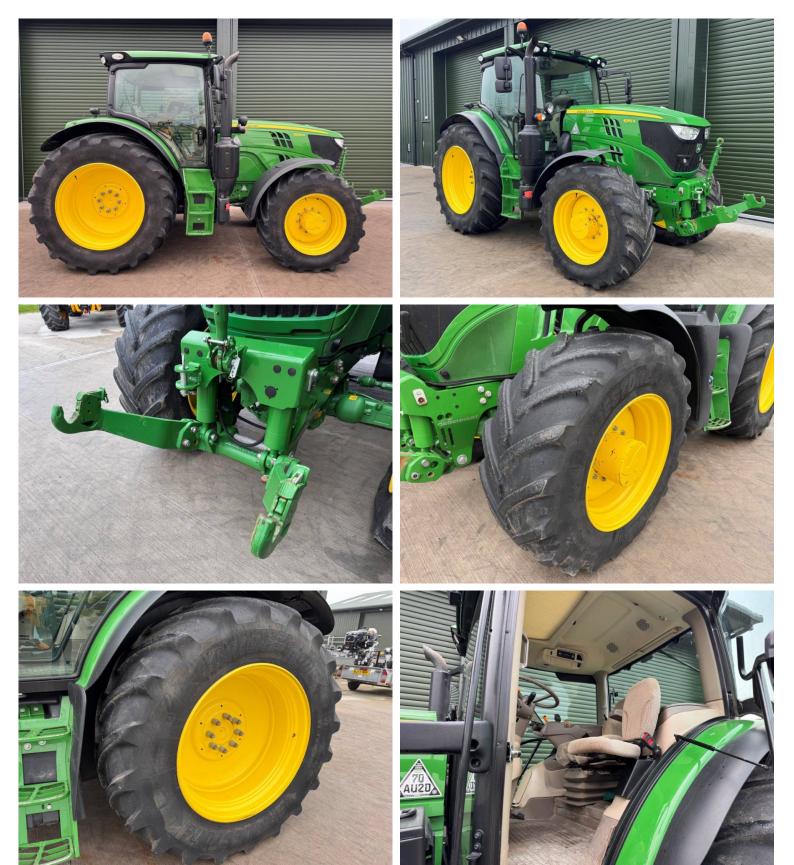

Make / Model: John Deere 6155R

Year: 2019

**Hours:** 2294

Colour: Green

Max Speed: 50K

Transmission: Auto Power

**Tyres:** VF650/65x42 VF540/65x30

Condition: Very Good

## **Additional Spec:**

- Autotrac activated
- Row sense & section control activated
- Front linkage
- TLS & cab suspension
- Joystick
- Air brakes
- 3 rear spools
- Air seat
- Passenger seat
- Pan roof