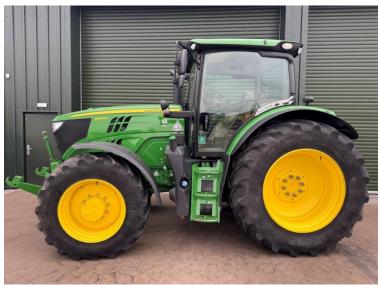

Michael Burdge

Agricultural Machinery Sales

Michael Burdge Limited Pilhay Farm Bristol Road Hewish North Somerset BS24 6SN +44 (0)1934 838385 michael@michaelburdge.com

Make: John Deere Model: 6155R

Price: £81,000 Ref: T5398

Make / Model: John Deere 6155R

Year: 2019

**Hours:** 2294

Colour: Green

Max Speed: 50K

Transmission: Auto Power

**Tyres:** VF650/65x42 VF540/65x30

Condition: Very Good

## **Additional Spec:**

- Autotrac activated
- Row sense & section control activated
- Front linkage
- TLS & cab suspension
- Joystick
- Air brakes
- 3 rear spools
- Air seat
- Passenger seat
- Pan roof