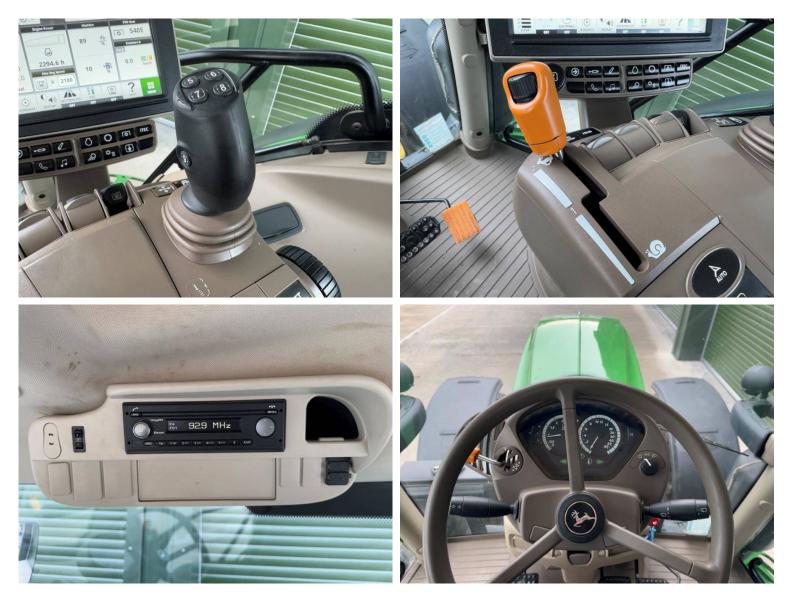

## **Additional Spec:**

- Autotrac activated
- Row sense & section control activated
- Front linkage
- TLS & cab suspension
- Joystick
- Air brakes
- 3 rear spools
- Air seat
- Passenger seat
- Pan roof