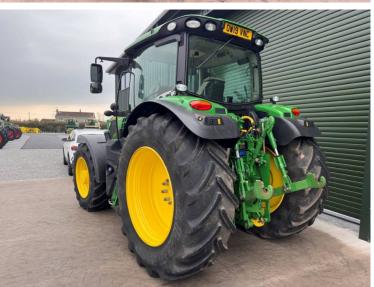

Michael Burdge

Agricultural Machinery Sales

Michael Burdge Limited Pilhay Farm Bristol Road Hewish North Somerset BS24 6SN +44 (0)1934 838385 michael@michaelburdge.com

Make: John Deere Model: 6155R

Price: £81,000 Ref: T5398

Make / Model: John Deere 6155R

Year: 2019

**Hours:** 2294

Colour: Green

Max Speed: 50K

Transmission: Auto Power

**Tyres:** VF650/65x42 VF540/65x30

Condition: Very Good

## **Additional Spec:**

- Autotrac activated
- Row sense & section control activated
- Front linkage
- TLS & cab suspension
- Joystick
- Air brakes
- 3 rear spools
- Air seat
- Passenger seat
- Pan roof