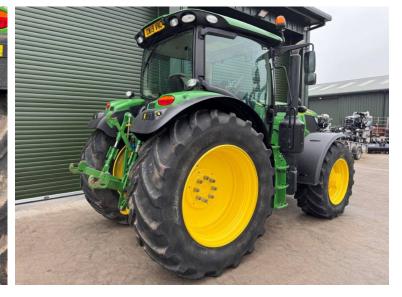

Make / Model: John Deere 6155R

Year: 2019

**Hours:** 2294

Colour: Green

Max Speed: 50K

Transmission: Auto Power

**Tyres:** VF650/65x42 VF540/65x30

Condition: Very Good

## **Additional Spec:**

- Autotrac activated
- Row sense & section control activated
- Front linkage
- TLS & cab suspension
- Joystick
- Air brakes
- 3 rear spools
- Air seat
- Passenger seat
- Pan roof