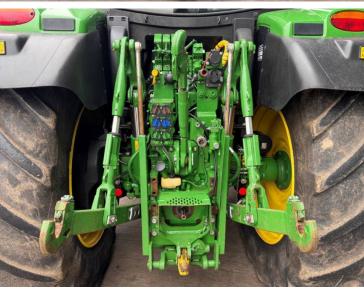

## **Additional Spec:**

- Autotrac activated
- Row sense & section control activated
- Front linkage
- TLS & cab suspension
- Joystick
- Air brakes
- 3 rear spools
- Air seat
- Passenger seat
- Pan roof