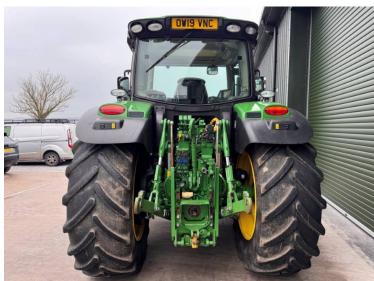

Michael Burdge

Agricultural Machinery Sales

Michael Burdge Limited Pilhay Farm Bristol Road Hewish North Somerset BS24 6SN +44 (0)1934 838385 michael@michaelburdge.com

Make: John Deere Model: 6155R

Price: £81,000 Ref: T5398

Make / Model: John Deere 6155R

Year: 2019

**Hours:** 2294

Colour: Green

Max Speed: 50K

Transmission: Auto Power

**Tyres:** VF650/65x42 VF540/65x30

Condition: Very Good

## **Additional Spec:**

- Autotrac activated
- Row sense & section control activated
- Front linkage
- TLS & cab suspension
- Joystick
- Air brakes
- 3 rear spools
- Air seat
- Passenger seat
- Pan roof