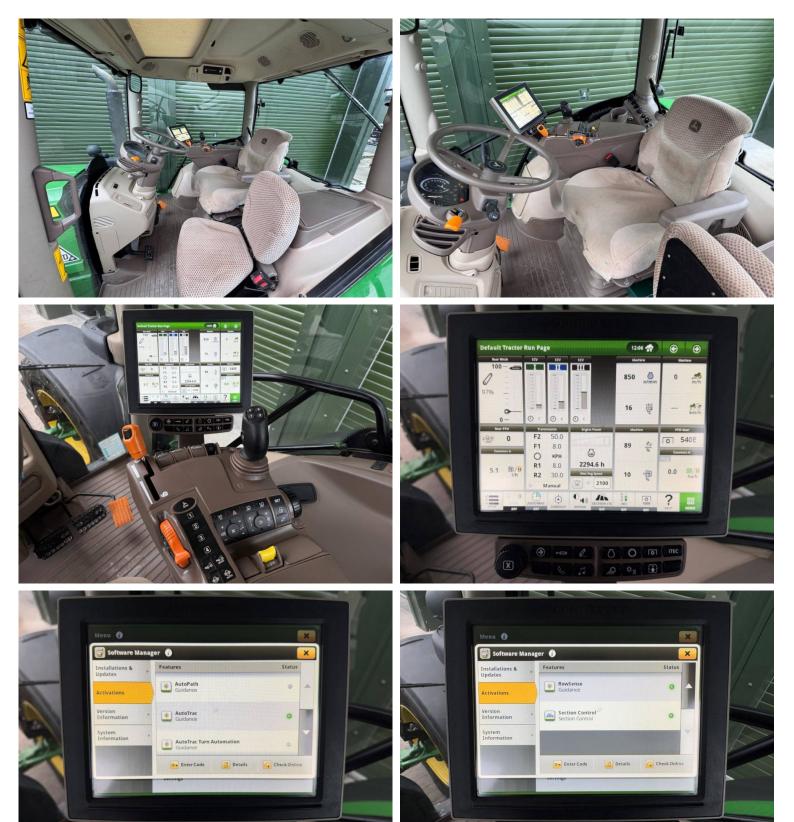

## **Additional Spec:**

- Autotrac activated
- Row sense & section control activated
- Front linkage
- TLS & cab suspension
- Joystick
- Air brakes
- 3 rear spools
- Air seat
- Passenger seat
- Pan roof