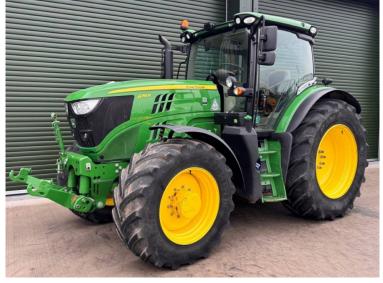

Michael Burdge

Agricultural Machinery Sales

Michael Burdge Limited Pilhay Farm Bristol Road Hewish North Somerset BS24 6SN +44 (0)1934 838385 michael@michaelburdge.com

Make: John Deere Model: 6155R

Price: £81,000 Ref: T5398

Make / Model: John Deere 6155R

Year: 2019

**Hours:** 2294

Colour: Green

Max Speed: 50K

Transmission: Auto Power

**Tyres:** VF650/65x42 VF540/65x30

Condition: Very Good

## **Additional Spec:**

- Autotrac activated
- Row sense & section control activated
- Front linkage
- TLS & cab suspension
- Joystick
- Air brakes
- 3 rear spools
- Air seat
- Passenger seat
- Pan roof