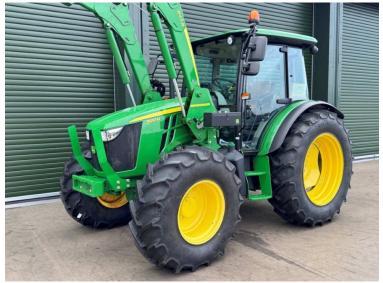

Make / Model: John Deere 5100M

**Year:** 2018

**Hours:** 152

Colour: Green

Max Speed: 40K

Transmission: 32/16 Power Reverser Hi/Lo

**Tyres:** 420/85x38 420/85x24

Condition: Immaculate

## **Additional Spec:**

- Complete with John Deere 543R loader
- 540/540E PTO
- 2 rear spools
- 2nd set of flotation wheels & tyres
- Camera & screen for pick up hitch
- Incredibly well looked after tractor
- Full service history & paperwork