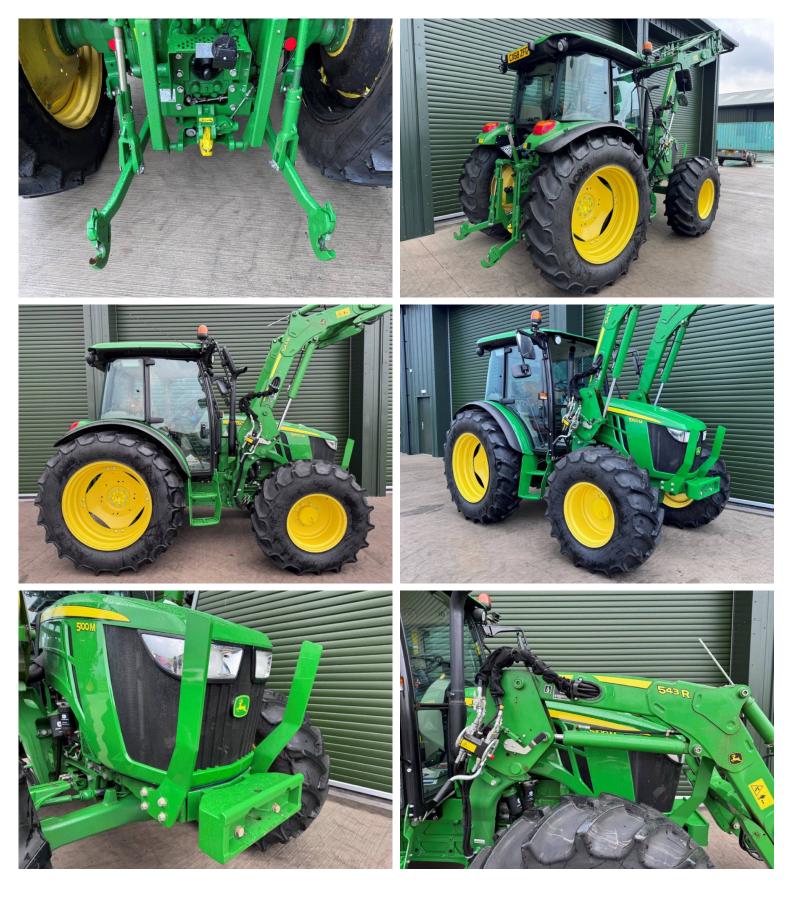

Make / Model: John Deere 5100M

**Year:** 2018

**Hours:** 152

Colour: Green

Max Speed: 40K

Transmission: 32/16 Power Reverser Hi/Lo

**Tyres:** 420/85x38 420/85x24

Condition: Immaculate

## **Additional Spec:**

- Complete with John Deere 543R loader
- 540/540E PTO
- 2 rear spools
- 2nd set of flotation wheels & tyres
- Camera & screen for pick up hitch
- Incredibly well looked after tractor
- Full service history & paperwork