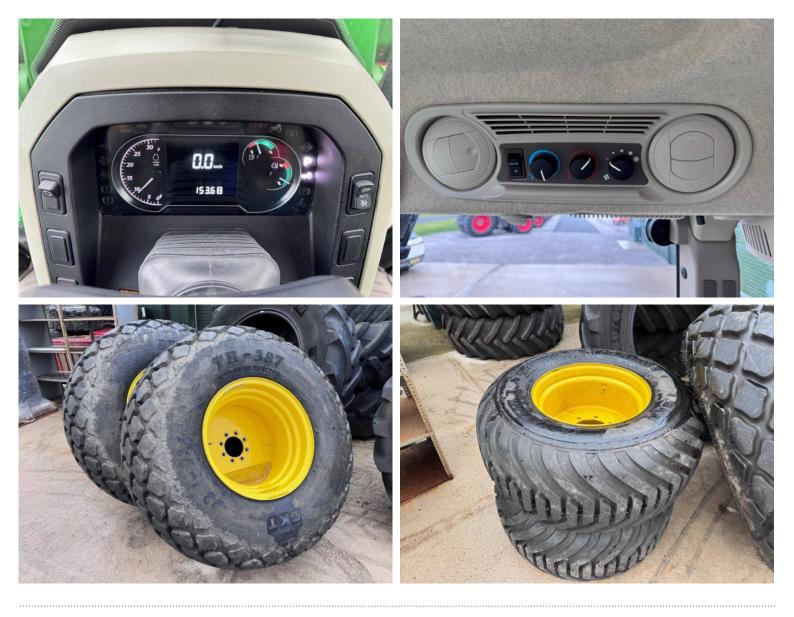

Make / Model: John Deere 5100M

**Year:** 2018

**Hours:** 152

Colour: Green

Max Speed: 40K

Transmission: 32/16 Power Reverser Hi/Lo

**Tyres:** 420/85x38 420/85x24

Condition: Immaculate

## **Additional Spec:**

- Complete with John Deere 543R loader
- 540/540E PTO
- 2 rear spools
- 2nd set of flotation wheels & tyres
- Camera & screen for pick up hitch
- Incredibly well looked after tractor
- Full service history & paperwork