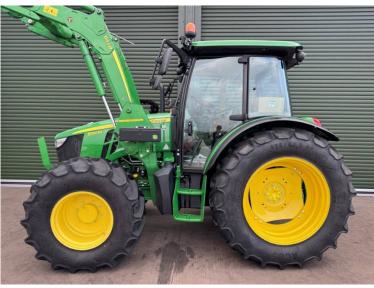

Make / Model: John Deere 5100M

**Year:** 2018

**Hours:** 152

Colour: Green

Max Speed: 40K

Transmission: 32/16 Power Reverser Hi/Lo

**Tyres:** 420/85x38 420/85x24

Condition: Immaculate

## **Additional Spec:**

- Complete with John Deere 543R loader
- 540/540E PTO
- 2 rear spools
- 2nd set of flotation wheels & tyres
- Camera & screen for pick up hitch
- Incredibly well looked after tractor
- Full service history & paperwork