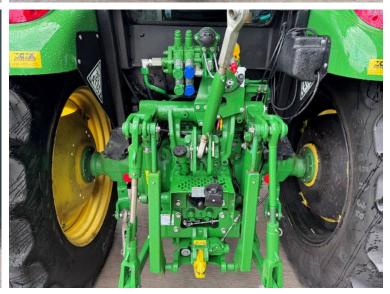

## **Additional Spec:**

- Complete with John Deere 543R loader
- 540/540E PTO
- 2 rear spools
- 2nd set of flotation wheels & tyres
- Camera & screen for pick up hitch
- Incredibly well looked after tractor
- Full service history & paperwork