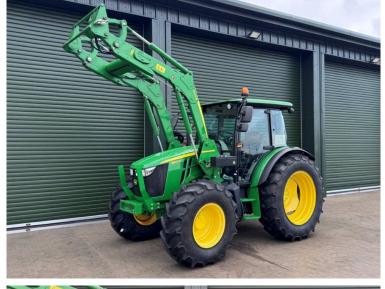

Make / Model: John Deere 5100M

**Year:** 2018

**Hours:** 152

Colour: Green

Max Speed: 40K

Transmission: 32/16 Power Reverser Hi/Lo

**Tyres:** 420/85x38 420/85x24

Condition: Immaculate

## **Additional Spec:**

- Complete with John Deere 543R loader
- 540/540E PTO
- 2 rear spools
- 2nd set of flotation wheels & tyres
- Camera & screen for pick up hitch
- Incredibly well looked after tractor
- Full service history & paperwork