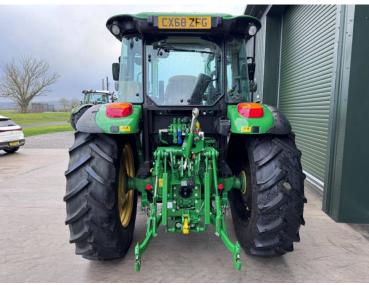

Make / Model: John Deere 5100M

**Year:** 2018

**Hours:** 152

Colour: Green

Max Speed: 40K

Transmission: 32/16 Power Reverser Hi/Lo

**Tyres:** 420/85x38 420/85x24

Condition: Immaculate

## **Additional Spec:**

- Complete with John Deere 543R loader
- 540/540E PTO
- 2 rear spools
- 2nd set of flotation wheels & tyres
- Camera & screen for pick up hitch
- Incredibly well looked after tractor
- Full service history & paperwork