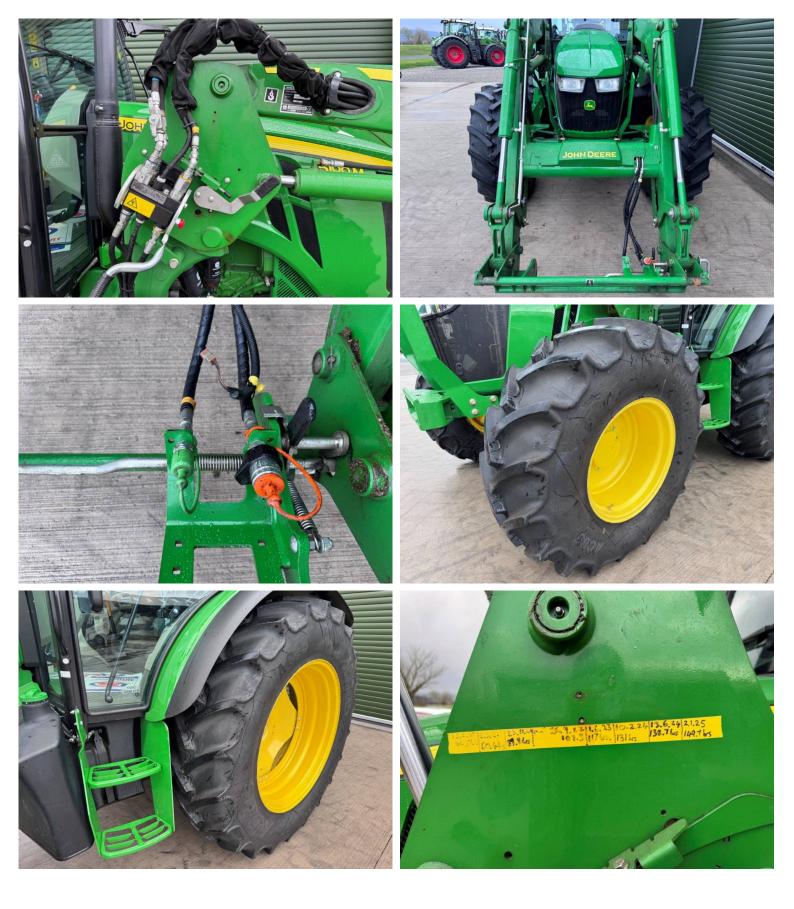

## **Additional Spec:**

- Complete with John Deere 543R loader
- 540/540E PTO
- 2 rear spools
- 2nd set of flotation wheels & tyres
- Camera & screen for pick up hitch
- Incredibly well looked after tractor
- Full service history & paperwork