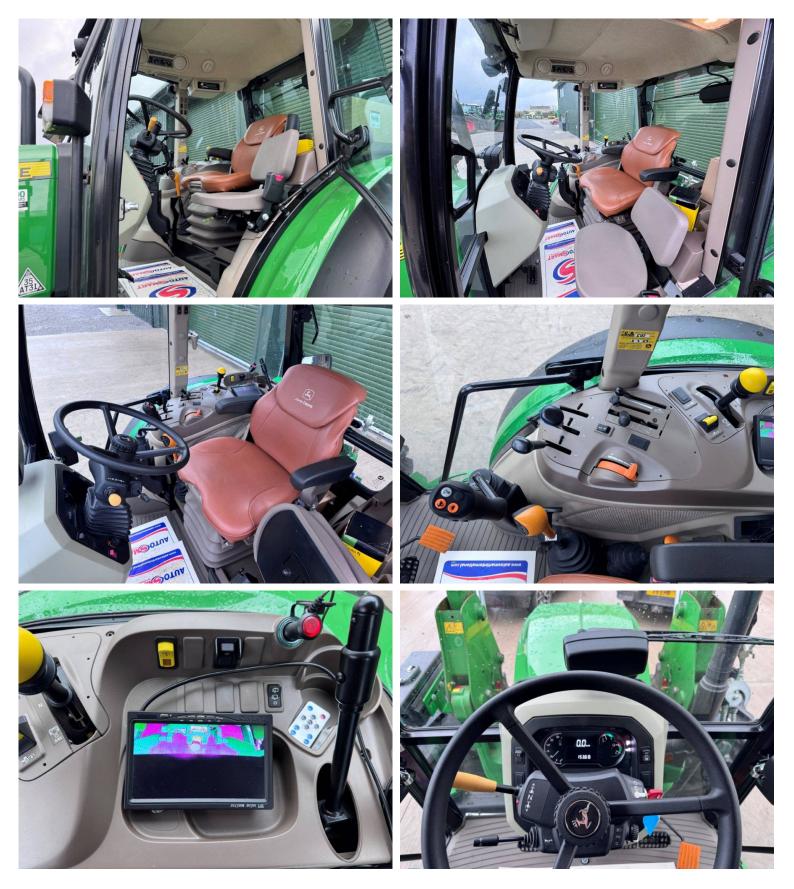

Make / Model: John Deere 5100M

**Year:** 2018

**Hours:** 152

Colour: Green

Max Speed: 40K

Transmission: 32/16 Power Reverser Hi/Lo

**Tyres:** 420/85x38 420/85x24

Condition: Immaculate

## **Additional Spec:**

- Complete with John Deere 543R loader
- 540/540E PTO
- 2 rear spools
- 2nd set of flotation wheels & tyres
- Camera & screen for pick up hitch
- Incredibly well looked after tractor
- Full service history & paperwork