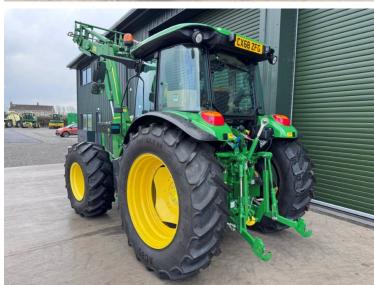

Make / Model: John Deere 5100M

**Year:** 2018

**Hours:** 152

Colour: Green

Max Speed: 40K

Transmission: 32/16 Power Reverser Hi/Lo

**Tyres:** 420/85x38 420/85x24

Condition: Immaculate

## **Additional Spec:**

- Complete with John Deere 543R loader
- 540/540E PTO
- 2 rear spools
- 2nd set of flotation wheels & tyres
- Camera & screen for pick up hitch
- Incredibly well looked after tractor
- Full service history & paperwork