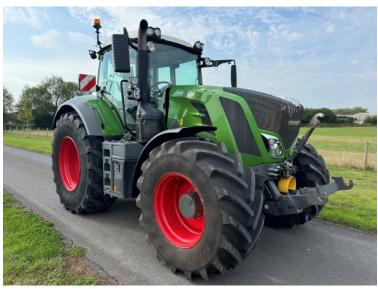

Make / Model: Fendt 828 Profi Plus

**Year:** 2020

**Hours:** 5087

Colour: Green

Max Speed: 65K

Transmission: Vario

Tyres: 650/85x38 600/70x30

Condition: Very Good

## **Additional Spec:**

- 2 brand new Michelin front tyres
- Complete new engine fitted August 2023
- Trimble guidance
- Front linkage + PTO
- Front + cab suspension
- Air brakes
- Power beyond
- Hydraulic rear top link
- 4 rear DUDK spools
- 2 double front spools + free flow return
- LED work lights
- Twin beacons
- Evo seat