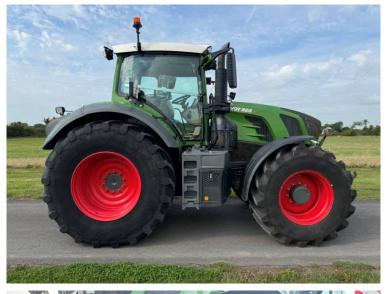

Make / Model: Fendt 828 Profi Plus

**Year:** 2020

**Hours:** 5087

Colour: Green

Max Speed: 65K

Transmission: Vario

Tyres: 650/85x38 600/70x30

Condition: Very Good

## **Additional Spec:**

- 2 brand new Michelin front tyres
- Complete new engine fitted August 2023
- Trimble guidance
- Front linkage + PTO
- Front + cab suspension
- Air brakes
- Power beyond
- Hydraulic rear top link
- 4 rear DUDK spools
- 2 double front spools + free flow return
- LED work lights
- Twin beacons
- Evo seat