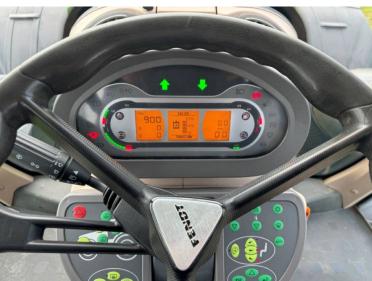

Make / Model: Fendt 828 Profi Plus

**Year:** 2020

**Hours:** 5087

Colour: Green

Max Speed: 65K

Transmission: Vario

Tyres: 650/85x38 600/70x30

Condition: Very Good