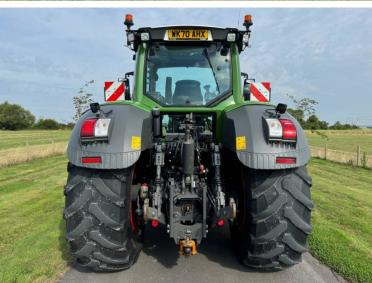

Michael Burdge

Agricultural Machinery Sales

Michael Burdge Limited Pilhay Farm Bristol Road Hewish North Somerset BS24 6SN +44 (0)1934 838385 michael@michaelburdge.com

Make: Fendt

Model: 828 Profi Plus

Price: £99,000 Ref: T5325

Make / Model: Fendt 828 Profi Plus

**Year:** 2020

**Hours:** 5087

Colour: Green

Max Speed: 65K

Transmission: Vario

Tyres: 650/85x38 600/70x30

Condition: Very Good

## **Additional Spec:**

- 2 brand new Michelin front tyres
- Complete new engine fitted August 2023
- Trimble guidance
- Front linkage + PTO
- Front + cab suspension
- Air brakes
- Power beyond
- Hydraulic rear top link
- 4 rear DUDK spools
- 2 double front spools + free flow return
- LED work lights
- Twin beacons
- Evo seat