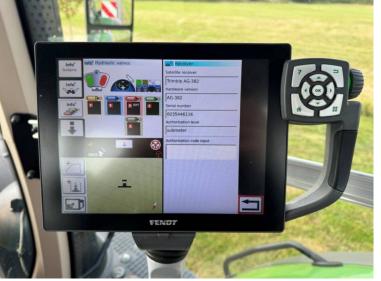

## **Additional Spec:**

- 2 brand new Michelin front tyres
- Complete new engine fitted August 2023
- Trimble guidance
- Front linkage + PTO
- Front + cab suspension
- Air brakes
- Power beyond
- Hydraulic rear top link
- 4 rear DUDK spools
- 2 double front spools + free flow return
- LED work lights
- Twin beacons
- Evo seat