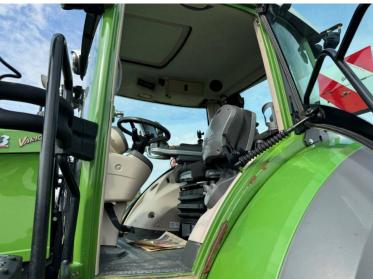

Make / Model: Fendt 828 Profi Plus

**Year:** 2020

**Hours:** 5087

Colour: Green

Max Speed: 65K

Transmission: Vario

Tyres: 650/85x38 600/70x30

Condition: Very Good

## **Additional Spec:**

- 2 brand new Michelin front tyres
- Complete new engine fitted August 2023
- Trimble guidance
- Front linkage + PTO
- Front + cab suspension
- Air brakes
- Power beyond
- Hydraulic rear top link
- 4 rear DUDK spools
- 2 double front spools + free flow return
- LED work lights
- Twin beacons
- Evo seat