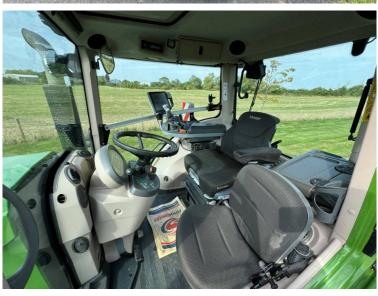

Make / Model: Fendt 828 Profi Plus

**Year:** 2020

**Hours:** 5087

Colour: Green

Max Speed: 65K

Transmission: Vario

Tyres: 650/85x38 600/70x30

Condition: Very Good

## **Additional Spec:**

- 2 brand new Michelin front tyres
- Complete new engine fitted August 2023
- Trimble guidance
- Front linkage + PTO
- Front + cab suspension
- Air brakes
- Power beyond
- Hydraulic rear top link
- 4 rear DUDK spools
- 2 double front spools + free flow return
- LED work lights
- Twin beacons
- Evo seat