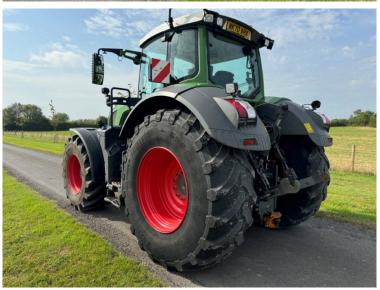

Michael Burdge

Agricultural Machinery Sales

Michael Burdge Limited Pilhay Farm Bristol Road Hewish North Somerset BS24 6SN +44 (0)1934 838385 michael@michaelburdge.com

Make: Fendt

Model: 828 Profi Plus

Price: £99,000 Ref: T5325

Make / Model: Fendt 828 Profi Plus

**Year:** 2020

**Hours:** 5087

Colour: Green

Max Speed: 65K

Transmission: Vario

Tyres: 650/85x38 600/70x30

Condition: Very Good

## **Additional Spec:**

- 2 brand new Michelin front tyres
- Complete new engine fitted August 2023
- Trimble guidance
- Front linkage + PTO
- Front + cab suspension
- Air brakes
- Power beyond
- Hydraulic rear top link
- 4 rear DUDK spools
- 2 double front spools + free flow return
- LED work lights
- Twin beacons
- Evo seat