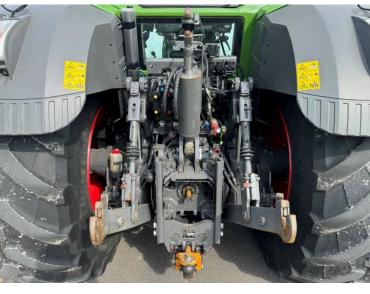

## **Additional Spec:**

- 2 brand new Michelin front tyres
- Complete new engine fitted August 2023
- Trimble guidance
- Front linkage + PTO
- Front + cab suspension
- Air brakes
- Power beyond
- Hydraulic rear top link
- 4 rear DUDK spools
- 2 double front spools + free flow return
- LED work lights
- Twin beacons
- Evo seat