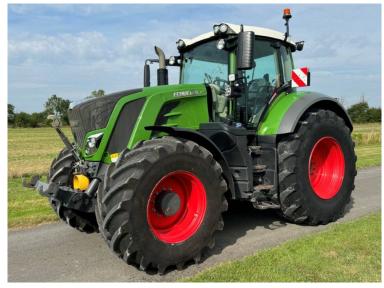

Michael Burdge

Agricultural Machinery Sales

Michael Burdge Limited Pilhay Farm Bristol Road Hewish North Somerset BS24 6SN +44 (0)1934 838385 michael@michaelburdge.com

Make: Fendt

Model: 828 Profi Plus

Price: £99,000 Ref: T5325

Make / Model: Fendt 828 Profi Plus

**Year:** 2020

**Hours:** 5087

Colour: Green

Max Speed: 65K

Transmission: Vario

Tyres: 650/85x38 600/70x30

Condition: Very Good

## **Additional Spec:**

- 2 brand new Michelin front tyres
- Complete new engine fitted August 2023
- Trimble guidance
- Front linkage + PTO
- Front + cab suspension
- Air brakes
- Power beyond
- Hydraulic rear top link
- 4 rear DUDK spools
- 2 double front spools + free flow return
- LED work lights
- Twin beacons
- Evo seat