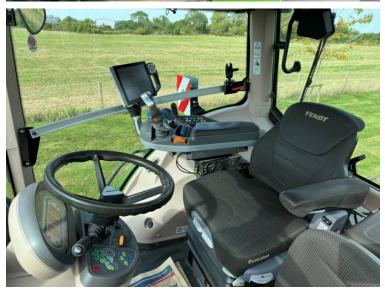

Make / Model: Fendt 828 Profi Plus

**Year:** 2020

**Hours:** 5087

Colour: Green

Max Speed: 65K

Transmission: Vario

Tyres: 650/85x38 600/70x30

Condition: Very Good

## **Additional Spec:**

- 2 brand new Michelin front tyres
- Complete new engine fitted August 2023
- Trimble guidance
- Front linkage + PTO
- Front + cab suspension
- Air brakes
- Power beyond
- Hydraulic rear top link
- 4 rear DUDK spools
- 2 double front spools + free flow return
- LED work lights
- Twin beacons
- Evo seat