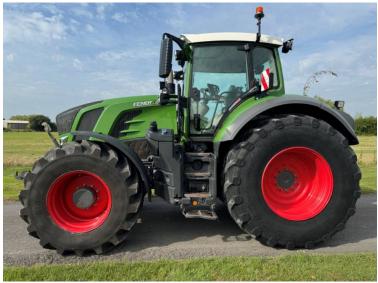

Michael Burdge

Agricultural Machinery Sales

Michael Burdge Limited Pilhay Farm Bristol Road Hewish North Somerset BS24 6SN +44 (0)1934 838385 michael@michaelburdge.com

Make: Fendt

Model: 828 Profi Plus

Price: £99,000 Ref: T5325

Make / Model: Fendt 828 Profi Plus

**Year:** 2020

**Hours:** 5087

Colour: Green

Max Speed: 65K

Transmission: Vario

Tyres: 650/85x38 600/70x30

Condition: Very Good

## **Additional Spec:**

- 2 brand new Michelin front tyres
- Complete new engine fitted August 2023
- Trimble guidance
- Front linkage + PTO
- Front + cab suspension
- Air brakes
- Power beyond
- Hydraulic rear top link
- 4 rear DUDK spools
- 2 double front spools + free flow return
- LED work lights
- Twin beacons
- Evo seat