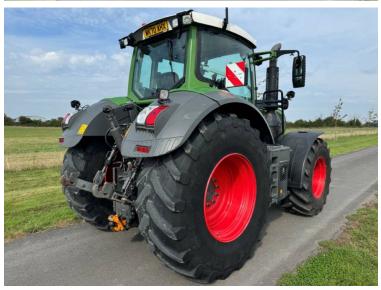

Make / Model: Fendt 828 Profi Plus

**Year:** 2020

**Hours:** 5087

Colour: Green

Max Speed: 65K

Transmission: Vario

Tyres: 650/85x38 600/70x30

Condition: Very Good

## **Additional Spec:**

- 2 brand new Michelin front tyres
- Complete new engine fitted August 2023
- Trimble guidance
- Front linkage + PTO
- Front + cab suspension
- Air brakes
- Power beyond
- Hydraulic rear top link
- 4 rear DUDK spools
- 2 double front spools + free flow return
- LED work lights
- Twin beacons
- Evo seat