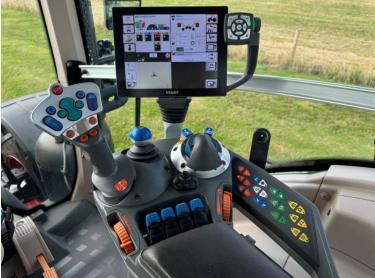

## **Additional Spec:**

- 2 brand new Michelin front tyres
- Complete new engine fitted August 2023
- Trimble guidance
- Front linkage + PTO
- Front + cab suspension
- Air brakes
- Power beyond
- Hydraulic rear top link
- 4 rear DUDK spools
- 2 double front spools + free flow return
- LED work lights
- Twin beacons
- Evo seat