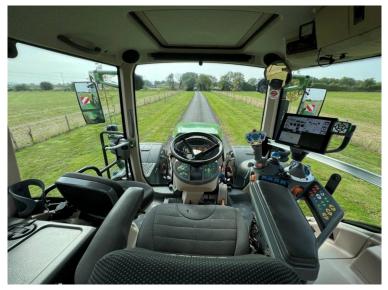

Make / Model: Fendt 828 Profi Plus

**Year:** 2020

**Hours:** 5087

Colour: Green

Max Speed: 65K

Transmission: Vario

Tyres: 650/85x38 600/70x30

Condition: Very Good

## **Additional Spec:**

- 2 brand new Michelin front tyres
- Complete new engine fitted August 2023
- Trimble guidance
- Front linkage + PTO
- Front + cab suspension
- Air brakes
- Power beyond
- Hydraulic rear top link
- 4 rear DUDK spools
- 2 double front spools + free flow return
- LED work lights
- Twin beacons
- Evo seat