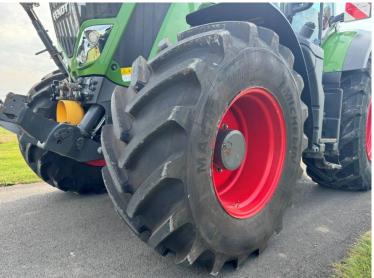

Make / Model: Fendt 828 Profi Plus

**Year:** 2020

**Hours:** 5087

Colour: Green

Max Speed: 65K

Transmission: Vario

Tyres: 650/85x38 600/70x30

Condition: Very Good

## **Additional Spec:**

- 2 brand new Michelin front tyres
- Complete new engine fitted August 2023
- Trimble guidance
- Front linkage + PTO
- Front + cab suspension
- Air brakes
- Power beyond
- Hydraulic rear top link
- 4 rear DUDK spools
- 2 double front spools + free flow return
- LED work lights
- Twin beacons
- Evo seat