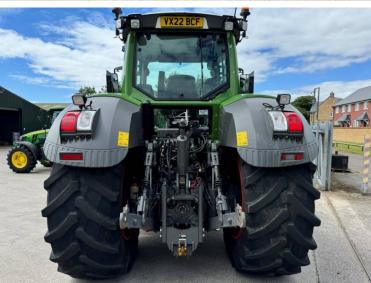

Make / Model: Fendt 828 Profi Plus

Year: 2022

Hours: 3009

Colour: Green

Max Speed: 65K

Transmission: Vario

**Tyres:** 710/70x42 600/70x30

**Condition:** Excellent

## **Additional Spec:**

- Complete new engine fitted March 2024
- Novatel Smart 7 guidance
- Front linkage + PTO
- Front + air cab suspension
- Air brakes
- Power beyond
- Hydraulic rear top link
- 4 rear DUDK spools
- 1 double front spool + free flow return
- LED work lights
- Twin beacons
- Evo seat