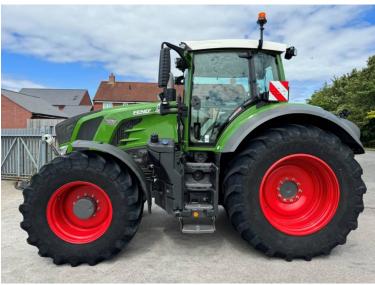

Make / Model: Fendt 828 Profi Plus

Year: 2022

Hours: 3009

Colour: Green

Max Speed: 65K

Transmission: Vario

**Tyres:** 710/70x42 600/70x30

**Condition:** Excellent

## **Additional Spec:**

- Complete new engine fitted March 2024
- Novatel Smart 7 guidance
- Front linkage + PTO
- Front + air cab suspension
- Air brakes
- Power beyond
- Hydraulic rear top link
- 4 rear DUDK spools
- 1 double front spool + free flow return
- LED work lights
- Twin beacons
- Evo seat