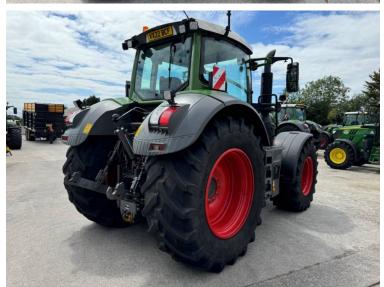

Make / Model: Fendt 828 Profi Plus

Year: 2022

Hours: 3009

Colour: Green

Max Speed: 65K

Transmission: Vario

**Tyres:** 710/70x42 600/70x30

**Condition:** Excellent

## **Additional Spec:**

- Complete new engine fitted March 2024
- Novatel Smart 7 guidance
- Front linkage + PTO
- Front + air cab suspension
- Air brakes
- Power beyond
- Hydraulic rear top link
- 4 rear DUDK spools
- 1 double front spool + free flow return
- LED work lights
- Twin beacons
- Evo seat