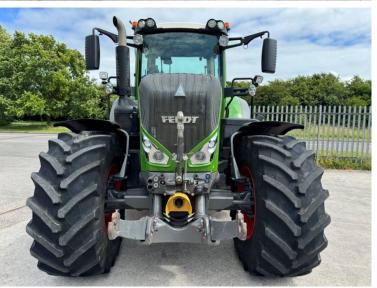

Make / Model: Fendt 828 Profi Plus

Year: 2022

Hours: 3009

Colour: Green

Max Speed: 65K

Transmission: Vario

**Tyres:** 710/70x42 600/70x30

**Condition:** Excellent