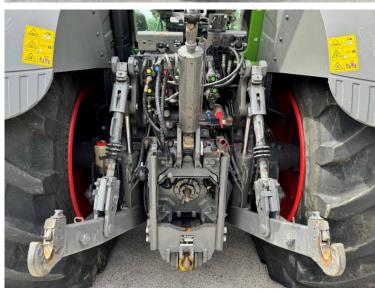

## **Additional Spec:**

- Complete new engine fitted March 2024
- Novatel Smart 7 guidance
- Front linkage + PTO
- Front + air cab suspension
- Air brakes
- Power beyond
- Hydraulic rear top link
- 4 rear DUDK spools
- 1 double front spool + free flow return
- LED work lights
- Twin beacons
- Evo seat