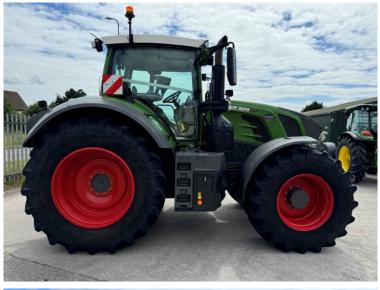

Make / Model: Fendt 828 Profi Plus

Year: 2022

Hours: 3009

Colour: Green

Max Speed: 65K

Transmission: Vario

**Tyres:** 710/70x42 600/70x30

**Condition:** Excellent

## **Additional Spec:**

- Complete new engine fitted March 2024
- Novatel Smart 7 guidance
- Front linkage + PTO
- Front + air cab suspension
- Air brakes
- Power beyond
- Hydraulic rear top link
- 4 rear DUDK spools
- 1 double front spool + free flow return
- LED work lights
- Twin beacons
- Evo seat