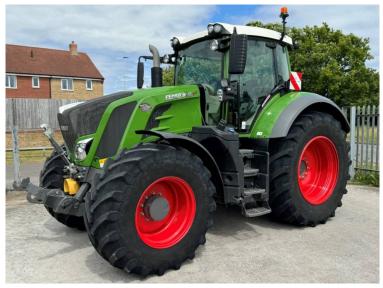

Michael Burdge

Agricultural Machinery Sales

Michael Burdge Limited Pilhay Farm Bristol Road Hewish North Somerset BS24 6SN +44 (0)1934 838385 michael@michaelburdge.com

Make: Fendt

Model: 828 Profi Plus

Price: £135,000 Ref: T5266

Make / Model: Fendt 828 Profi Plus

Year: 2022

Hours: 3009

Colour: Green

Max Speed: 65K

Transmission: Vario

**Tyres:** 710/70x42 600/70x30

**Condition:** Excellent