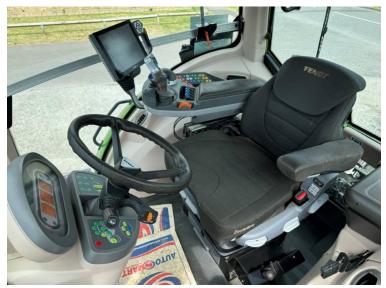

## **Additional Spec:**

- Complete new engine fitted March 2024
- Novatel Smart 7 guidance
- Front linkage + PTO
- Front + air cab suspension
- Air brakes
- Power beyond
- Hydraulic rear top link
- 4 rear DUDK spools
- 1 double front spool + free flow return
- LED work lights
- Twin beacons
- Evo seat