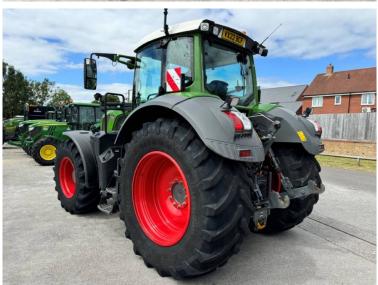

Make / Model: Fendt 828 Profi Plus

Year: 2022

Hours: 3009

Colour: Green

Max Speed: 65K

Transmission: Vario

**Tyres:** 710/70x42 600/70x30

**Condition:** Excellent

## **Additional Spec:**

- Complete new engine fitted March 2024
- Novatel Smart 7 guidance
- Front linkage + PTO
- Front + air cab suspension
- Air brakes
- Power beyond
- Hydraulic rear top link
- 4 rear DUDK spools
- 1 double front spool + free flow return
- LED work lights
- Twin beacons
- Evo seat