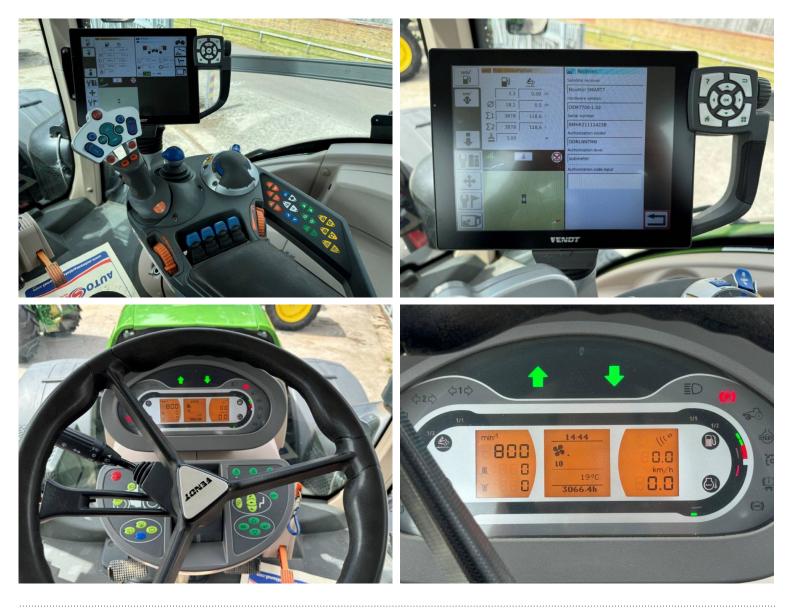

Make / Model: Fendt 828 Profi Plus

Year: 2022

Hours: 3009

Colour: Green

Max Speed: 65K

Transmission: Vario

**Tyres:** 710/70x42 600/70x30

**Condition:** Excellent

## **Additional Spec:**

- Complete new engine fitted March 2024
- Novatel Smart 7 guidance
- Front linkage + PTO
- Front + air cab suspension
- Air brakes
- Power beyond
- Hydraulic rear top link
- 4 rear DUDK spools
- 1 double front spool + free flow return
- LED work lights
- Twin beacons
- Evo seat