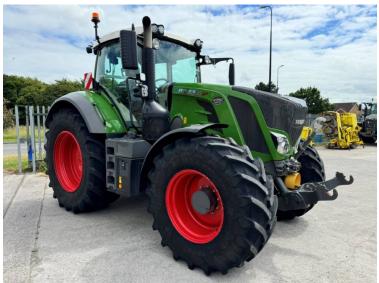

Make / Model: Fendt 828 Profi Plus

Year: 2022

Hours: 3009

Colour: Green

Max Speed: 65K

Transmission: Vario

**Tyres:** 710/70x42 600/70x30

**Condition:** Excellent

## **Additional Spec:**

- Complete new engine fitted March 2024
- Novatel Smart 7 guidance
- Front linkage + PTO
- Front + air cab suspension
- Air brakes
- Power beyond
- Hydraulic rear top link
- 4 rear DUDK spools
- 1 double front spool + free flow return
- LED work lights
- Twin beacons
- Evo seat