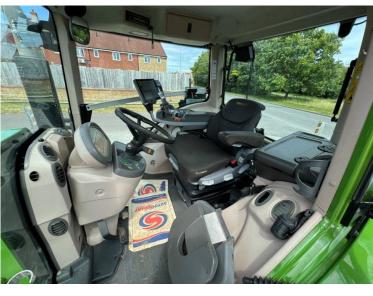

## **Additional Spec:**

- Complete new engine fitted March 2024
- Novatel Smart 7 guidance
- Front linkage + PTO
- Front + air cab suspension
- Air brakes
- Power beyond
- Hydraulic rear top link
- 4 rear DUDK spools
- 1 double front spool + free flow return
- LED work lights
- Twin beacons
- Evo seat