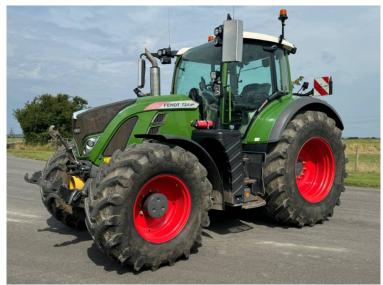

Michael Burdge

Agricultural Machinery Sales

Michael Burdge Limited Pilhay Farm Bristol Road Hewish North Somerset BS24 6SN +44 (0)1934 838385 michael@michaelburdge.com

Make: Fendt

Model: 724 Profi Plus

Price: £96,000 Ref: T5363

Make / Model: Fendt 724 Profi Plus

**Year:** 2020

**Hours:** 5737

Colour: Green

Max Speed: 55K

Transmission: Vario

**Tyres:** 650/75x38 600/65x28

Condition: Good