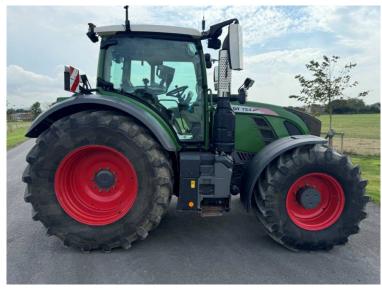

Make / Model: Fendt 724 Profi Plus

**Year:** 2020

**Hours:** 5737

Colour: Green

Max Speed: 55K

Transmission: Vario

**Tyres:** 650/75x38 600/65x28

Condition: Good