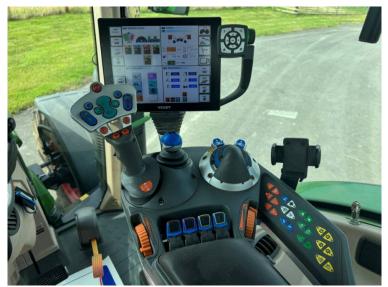

## **Additional Spec:**

- Guidance ready
- Front linkage & PTO
- Front & cab suspension
- Air brakes
- Power beyond
- Hydraulic rear top link
- 4 rear DUDK spools
- 2 front spools
- · Stainless steel mirror & exhaust guard
- Evo seat
- · LED work lights
- Twin beacons