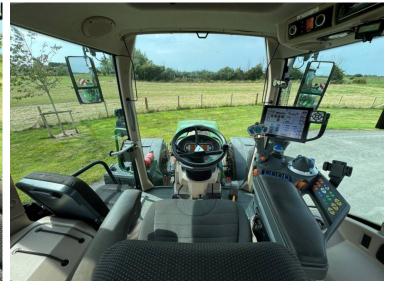

Make / Model: Fendt 724 Profi Plus

**Year:** 2020

**Hours:** 5737

Colour: Green

Max Speed: 55K

Transmission: Vario

**Tyres:** 650/75x38 600/65x28

Condition: Good

## **Additional Spec:**

- Guidance ready
- Front linkage & PTO
- Front & cab suspension
- Air brakes
- Power beyond
- Hydraulic rear top link
- 4 rear DUDK spools
- 2 front spools
- · Stainless steel mirror & exhaust guard
- Evo seat
- · LED work lights
- Twin beacons