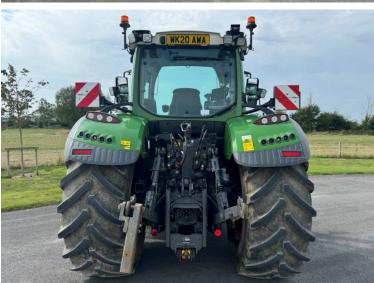

Michael Burdge

Agricultural Machinery Sales

Michael Burdge Limited Pilhay Farm Bristol Road Hewish North Somerset BS24 6SN +44 (0)1934 838385 michael@michaelburdge.com

Make: Fendt

Model: 724 Profi Plus

Price: £96,000 Ref: T5363

Make / Model: Fendt 724 Profi Plus

**Year:** 2020

**Hours:** 5737

Colour: Green

Max Speed: 55K

Transmission: Vario

**Tyres:** 650/75x38 600/65x28

Condition: Good