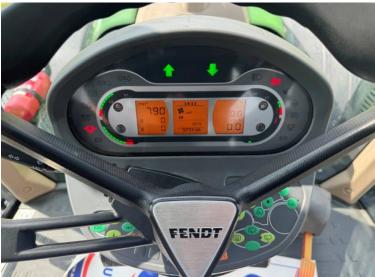

Make / Model: Fendt 724 Profi Plus

**Year:** 2020

**Hours:** 5737

Colour: Green

Max Speed: 55K

Transmission: Vario

**Tyres:** 650/75x38 600/65x28

Condition: Good