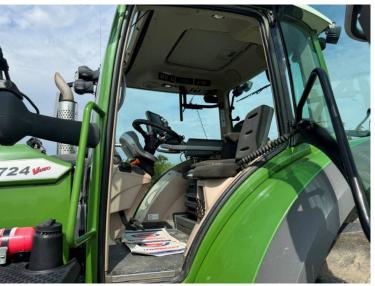

Make / Model: Fendt 724 Profi Plus

**Year:** 2020

**Hours:** 5737

Colour: Green

Max Speed: 55K

Transmission: Vario

**Tyres:** 650/75x38 600/65x28

Condition: Good

## **Additional Spec:**

- Guidance ready
- Front linkage & PTO
- Front & cab suspension
- Air brakes
- Power beyond
- Hydraulic rear top link
- 4 rear DUDK spools
- 2 front spools
- · Stainless steel mirror & exhaust guard
- Evo seat
- · LED work lights
- Twin beacons