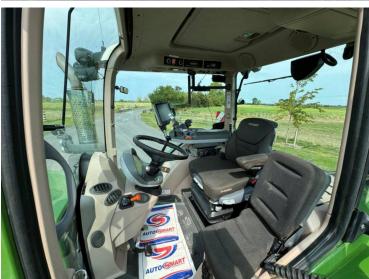

Make / Model: Fendt 724 Profi Plus

**Year:** 2020

**Hours:** 5737

Colour: Green

Max Speed: 55K

Transmission: Vario

**Tyres:** 650/75x38 600/65x28

Condition: Good

## **Additional Spec:**

- Guidance ready
- Front linkage & PTO
- Front & cab suspension
- Air brakes
- Power beyond
- Hydraulic rear top link
- 4 rear DUDK spools
- 2 front spools
- · Stainless steel mirror & exhaust guard
- Evo seat
- · LED work lights
- Twin beacons