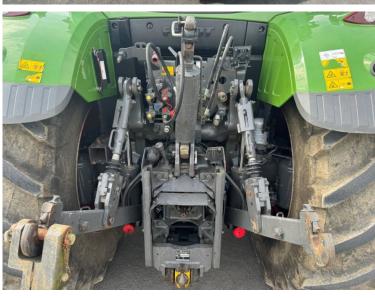

## **Additional Spec:**

- Guidance ready
- Front linkage & PTO
- Front & cab suspension
- Air brakes
- Power beyond
- Hydraulic rear top link
- 4 rear DUDK spools
- 2 front spools
- · Stainless steel mirror & exhaust guard
- Evo seat
- · LED work lights
- Twin beacons