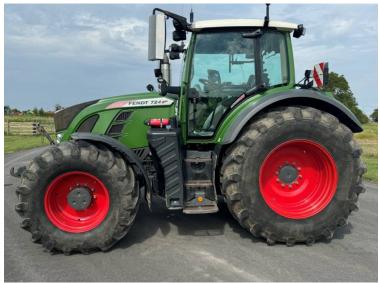

Michael Burdge

Agricultural Machinery Sales

Michael Burdge Limited Pilhay Farm Bristol Road Hewish North Somerset BS24 6SN +44 (0)1934 838385 michael@michaelburdge.com

Make: Fendt

Model: 724 Profi Plus

Price: £96,000 Ref: T5363

Make / Model: Fendt 724 Profi Plus

**Year:** 2020

**Hours:** 5737

Colour: Green

Max Speed: 55K

Transmission: Vario

**Tyres:** 650/75x38 600/65x28

Condition: Good