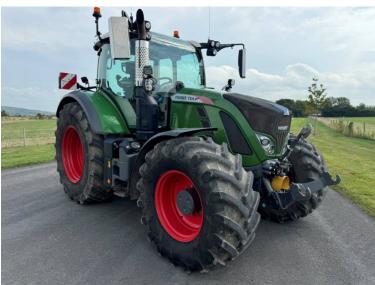

Make / Model: Fendt 724 Profi Plus

**Year:** 2020

**Hours:** 5737

Colour: Green

Max Speed: 55K

Transmission: Vario

**Tyres:** 650/75x38 600/65x28

Condition: Good