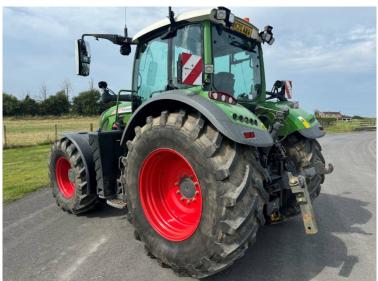

Michael Burdge

Agricultural Machinery Sales

Michael Burdge Limited Pilhay Farm Bristol Road Hewish North Somerset BS24 6SN +44 (0)1934 838385 michael@michaelburdge.com

Make: Fendt

Model: 724 Profi Plus

Price: £96,000 Ref: T5363

Make / Model: Fendt 724 Profi Plus

**Year:** 2020

**Hours:** 5737

Colour: Green

Max Speed: 55K

Transmission: Vario

**Tyres:** 650/75x38 600/65x28

Condition: Good