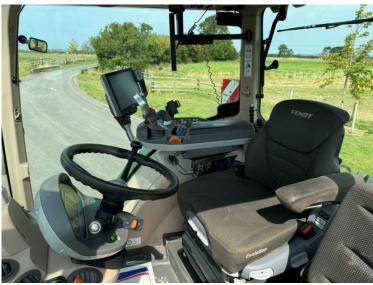

Make / Model: Fendt 724 Profi Plus

**Year:** 2020

**Hours:** 5737

Colour: Green

Max Speed: 55K

Transmission: Vario

**Tyres:** 650/75x38 600/65x28

Condition: Good

## **Additional Spec:**

- Guidance ready
- Front linkage & PTO
- Front & cab suspension
- Air brakes
- Power beyond
- Hydraulic rear top link
- 4 rear DUDK spools
- 2 front spools
- · Stainless steel mirror & exhaust guard
- Evo seat
- · LED work lights
- Twin beacons