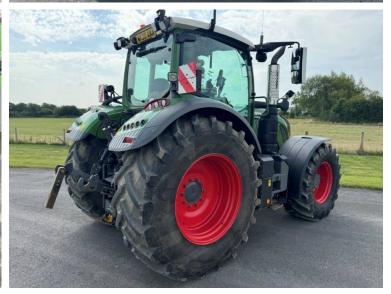

Make / Model: Fendt 724 Profi Plus

**Year:** 2020

**Hours:** 5737

Colour: Green

Max Speed: 55K

Transmission: Vario

**Tyres:** 650/75x38 600/65x28

Condition: Good