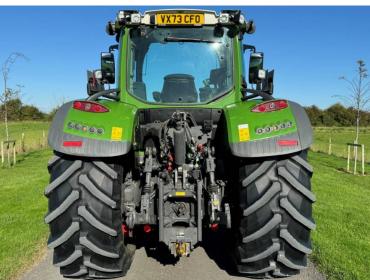

Michael Burdge

Agricultural Machinery Sales

Michael Burdge Limited Pilhay Farm Bristol Road Hewish North Somerset BS24 6SN +44 (0)1934 838385 michael@michaelburdge.com

Make: Fendt

Model: 724 Profi Plus

Price: £149,500 Ref: T5267

Make / Model: Fendt 724 Profi Plus

**Year:** 2023

**Hours: 1218** 

Colour: Green

Max Speed: 55K

Transmission: Vario

**Tyres:** 710/70x38 600/65x28

**Condition:** Excellent

## **Additional Spec:**

- RTK guidance
- Front linkage & PTO
- Front & cab suspension
- Hydraulic rear top link
- 5 rear DUDK spools
- 1 double front spool
- Air brakes
- Power beyond
- Evo seat
- Electric mirrors
- Built in radio
- LED work lights
- Twin beacons