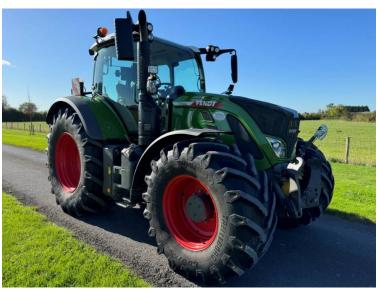

Make / Model: Fendt 724 Profi Plus

**Year:** 2023

**Hours: 1218** 

Colour: Green

Max Speed: 55K

Transmission: Vario

**Tyres:** 710/70x38 600/65x28

**Condition:** Excellent