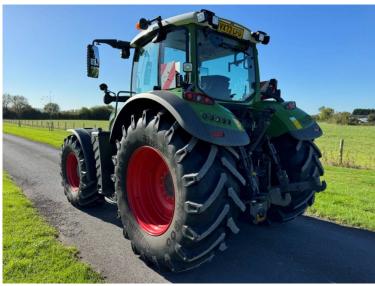

Michael Burdge

Agricultural Machinery Sales

Michael Burdge Limited Pilhay Farm Bristol Road Hewish North Somerset BS24 6SN +44 (0)1934 838385 michael@michaelburdge.com

Make: Fendt

Model: 724 Profi Plus

Price: £149,500 Ref: T5267

Make / Model: Fendt 724 Profi Plus

**Year:** 2023

**Hours: 1218** 

Colour: Green

Max Speed: 55K

Transmission: Vario

**Tyres:** 710/70x38 600/65x28

**Condition:** Excellent

## **Additional Spec:**

- RTK guidance
- Front linkage & PTO
- Front & cab suspension
- Hydraulic rear top link
- 5 rear DUDK spools
- 1 double front spool
- Air brakes
- Power beyond
- Evo seat
- Electric mirrors
- Built in radio
- LED work lights
- Twin beacons