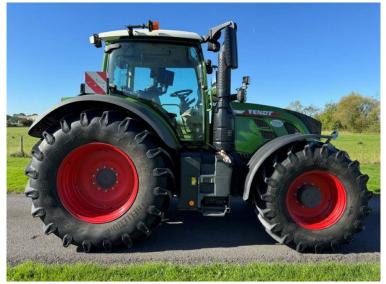

Make / Model: Fendt 724 Profi Plus

**Year:** 2023

**Hours: 1218** 

Colour: Green

Max Speed: 55K

Transmission: Vario

**Tyres:** 710/70x38 600/65x28

**Condition:** Excellent