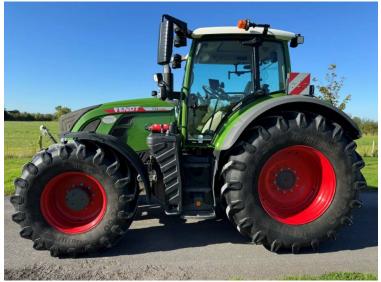

Michael Burdge

Agricultural Machinery Sales

Michael Burdge Limited Pilhay Farm Bristol Road Hewish North Somerset BS24 6SN +44 (0)1934 838385 michael@michaelburdge.com

Make: Fendt

Model: 724 Profi Plus

Price: £149,500 Ref: T5267

Make / Model: Fendt 724 Profi Plus

**Year:** 2023

**Hours: 1218** 

Colour: Green

Max Speed: 55K

Transmission: Vario

**Tyres:** 710/70x38 600/65x28

**Condition:** Excellent

## **Additional Spec:**

- RTK guidance
- Front linkage & PTO
- Front & cab suspension
- Hydraulic rear top link
- 5 rear DUDK spools
- 1 double front spool
- Air brakes
- Power beyond
- Evo seat
- Electric mirrors
- Built in radio
- LED work lights
- Twin beacons