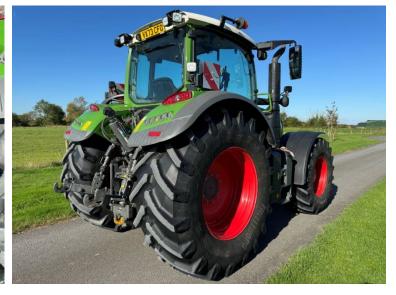

Make / Model: Fendt 724 Profi Plus

**Year:** 2023

**Hours: 1218** 

Colour: Green

Max Speed: 55K

Transmission: Vario

**Tyres:** 710/70x38 600/65x28

**Condition:** Excellent