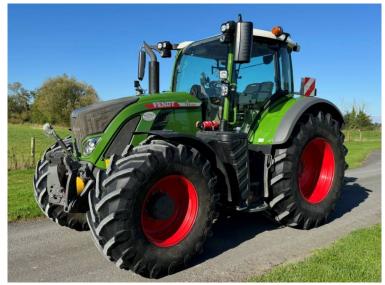

Michael Burdge

Agricultural Machinery Sales

Michael Burdge Limited Pilhay Farm Bristol Road Hewish North Somerset BS24 6SN +44 (0)1934 838385 michael@michaelburdge.com

Make: Fendt

Model: 724 Profi Plus

Price: £149,500 Ref: T5267

Make / Model: Fendt 724 Profi Plus

**Year:** 2023

**Hours: 1218** 

Colour: Green

Max Speed: 55K

Transmission: Vario

**Tyres:** 710/70x38 600/65x28

**Condition:** Excellent

## **Additional Spec:**

- RTK guidance
- Front linkage & PTO
- Front & cab suspension
- Hydraulic rear top link
- 5 rear DUDK spools
- 1 double front spool
- Air brakes
- Power beyond
- Evo seat
- Electric mirrors
- Built in radio
- LED work lights
- Twin beacons