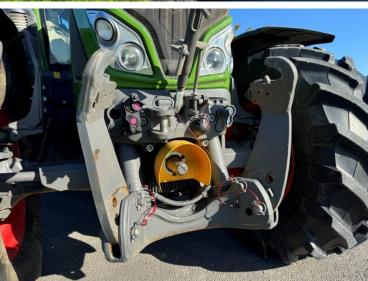

## **Additional Spec:**

- RTK guidance
- Front linkage & PTO
- Front & cab suspension
- Hydraulic rear top link
- 5 rear DUDK spools
- 1 double front spool
- Air brakes
- Power beyond
- Evo seat
- Electric mirrors
- Built in radio
- LED work lights
- Twin beacons