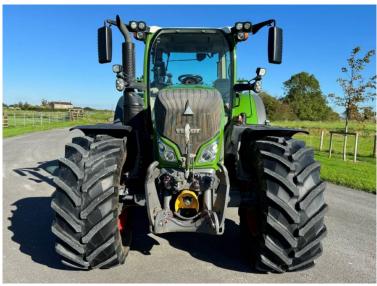

Make / Model: Fendt 724 Profi Plus

**Year:** 2023

**Hours: 1218** 

Colour: Green

Max Speed: 55K

Transmission: Vario

**Tyres:** 710/70x38 600/65x28

**Condition:** Excellent

## **Additional Spec:**

- RTK guidance
- Front linkage & PTO
- Front & cab suspension
- Hydraulic rear top link
- 5 rear DUDK spools
- 1 double front spool
- Air brakes
- Power beyond
- Evo seat
- Electric mirrors
- Built in radio
- LED work lights
- Twin beacons