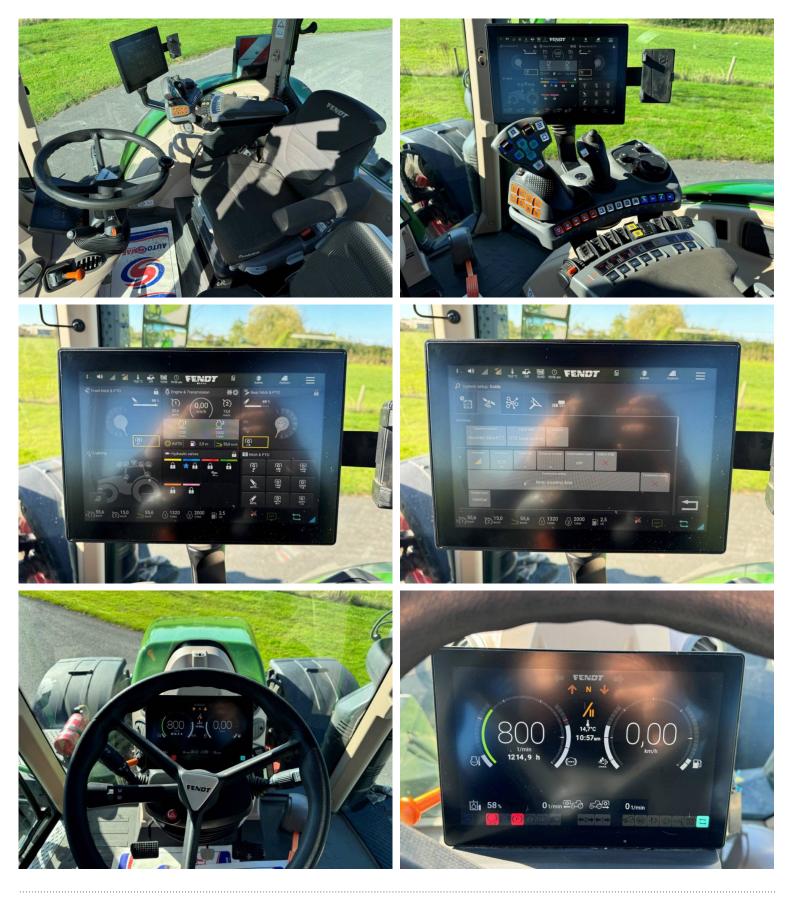

Make / Model: Fendt 724 Profi Plus

**Year:** 2023

**Hours: 1218** 

Colour: Green

Max Speed: 55K

Transmission: Vario

**Tyres:** 710/70x38 600/65x28

**Condition:** Excellent

## **Additional Spec:**

- RTK guidance
- Front linkage & PTO
- Front & cab suspension
- Hydraulic rear top link
- 5 rear DUDK spools
- 1 double front spool
- Air brakes
- Power beyond
- Evo seat
- Electric mirrors
- Built in radio
- LED work lights
- Twin beacons