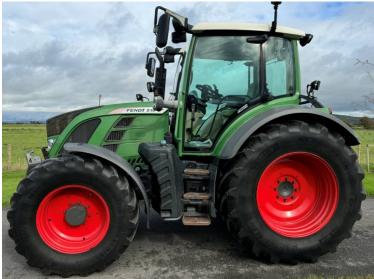

## Make: Fendt Model: 516 Profi

Price: £64,500

Make / Model: Fendt 516 Profi

**Year:** 2016

Hours: 4759

Colour: Green

Max Speed: 50K

Transmission: Vario

Tyres: 650/65x38 540/65x28

Condition: Very Good

## **Additional Spec:**

- Front linkage
- Front & cab suspension
- Air brakes
- Power beyond
- 4 rear spools
- 1 double front spool
- Twin beacons
- LED work lights

+44 (0)1934 838385 michael@michaelburdge.com