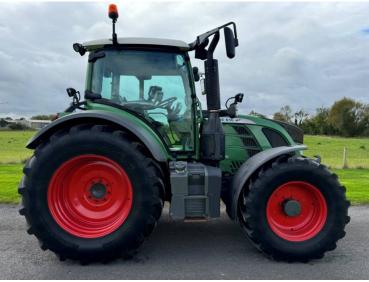

## Make: Fendt Model: 516 Profi

Price: £64,500

Make / Model: Fendt 516 Profi

**Year:** 2016

Hours: 4759

Colour: Green

Max Speed: 50K

Transmission: Vario

Tyres: 650/65x38 540/65x28

Condition: Very Good

## **Additional Spec:**

- Front linkage
- Front & cab suspension
- Air brakes
- Power beyond
- 4 rear spools
- 1 double front spool
- Twin beacons
- LED work lights

+44 (0)1934 838385 michael@michaelburdge.com