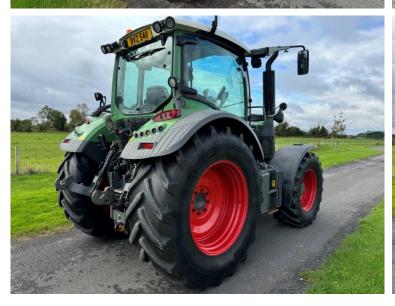

## Make: Fendt Model: 516 Profi

Price: £64,500

Make / Model: Fendt 516 Profi

**Year:** 2016

Hours: 4759

Colour: Green

Max Speed: 50K

Transmission: Vario

Tyres: 650/65x38 540/65x28

Condition: Very Good

## **Additional Spec:**

- Front linkage
- Front & cab suspension
- Air brakes
- Power beyond
- 4 rear spools
- 1 double front spool
- Twin beacons
- LED work lights

+44 (0)1934 838385 michael@michaelburdge.com