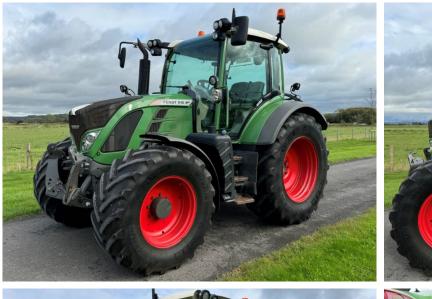

## Make: Fendt Model: 516 Profi

Price: £64,500

Make / Model: Fendt 516 Profi

**Year:** 2016

Hours: 4759

Colour: Green

Max Speed: 50K

Transmission: Vario

Tyres: 650/65x38 540/65x28

Condition: Very Good

## **Additional Spec:**

- Front linkage
- Front & cab suspension
- Air brakes
- Power beyond
- 4 rear spools
- 1 double front spool
- Twin beacons
- LED work lights

+44 (0)1934 838385 michael@michaelburdge.com