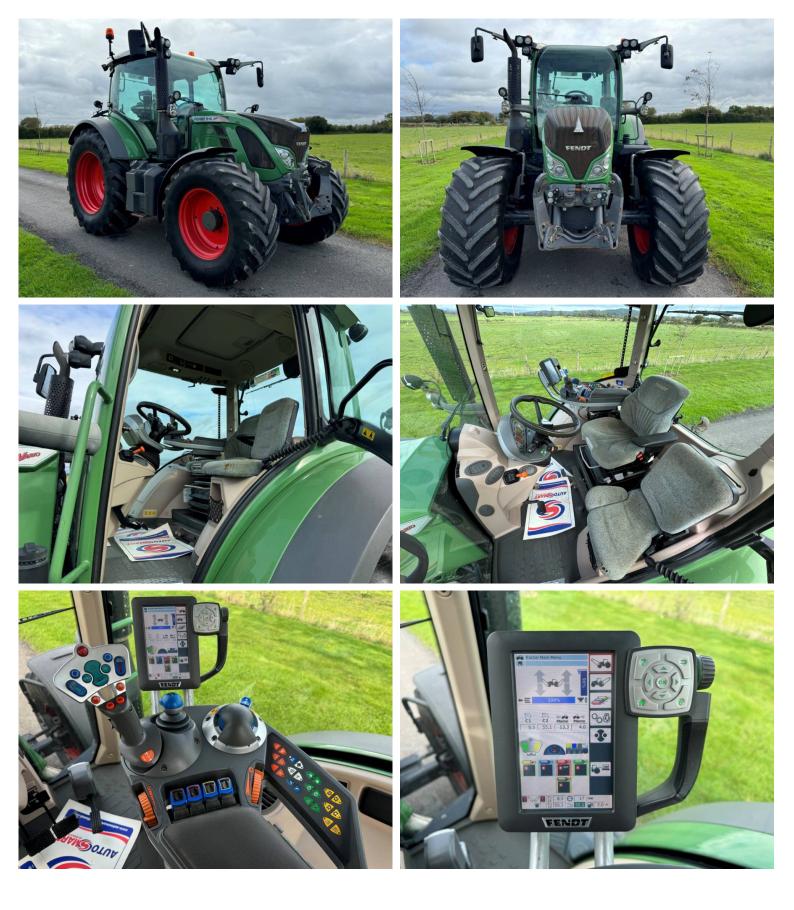

## Make: Fendt Model: 516 Profi

Price: £64,500

Make / Model: Fendt 516 Profi

**Year:** 2016

Hours: 4759

Colour: Green

Max Speed: 50K

Transmission: Vario

Tyres: 650/65x38 540/65x28

Condition: Very Good

## **Additional Spec:**

- Front linkage
- Front & cab suspension
- Air brakes
- Power beyond
- 4 rear spools
- 1 double front spool
- Twin beacons
- LED work lights

+44 (0)1934 838385 michael@michaelburdge.com