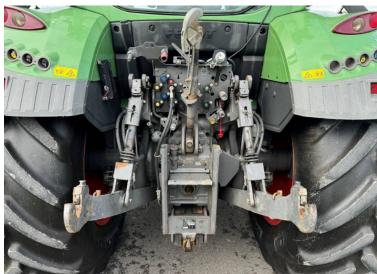

## **Additional Spec:**

- Front linkage
- Front & cab suspension
- Air brakes
- Power beyond
- 4 rear spools
- 1 double front spool
- Twin beacons
- LED work lights

+44 (0)1934 838385 michael@michaelburdge.com