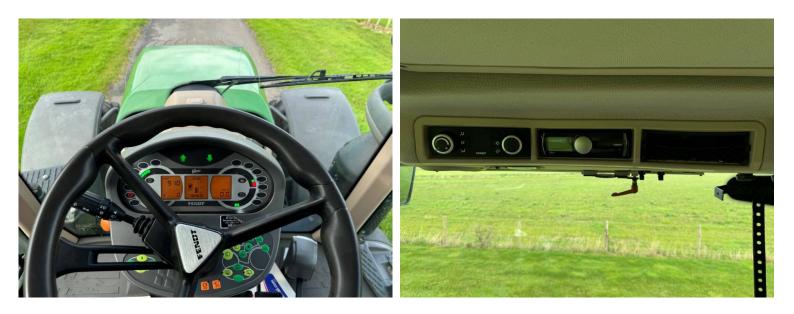

## Make: Fendt Model: 516 Profi

Price: £64,500

Make / Model: Fendt 516 Profi

**Year:** 2016

Hours: 4759

Colour: Green

Max Speed: 50K

Transmission: Vario

Tyres: 650/65x38 540/65x28

Condition: Very Good

## **Additional Spec:**

- Front linkage
- Front & cab suspension
- Air brakes
- Power beyond
- 4 rear spools
- 1 double front spool
- Twin beacons
- LED work lights

+44 (0)1934 838385 michael@michaelburdge.com