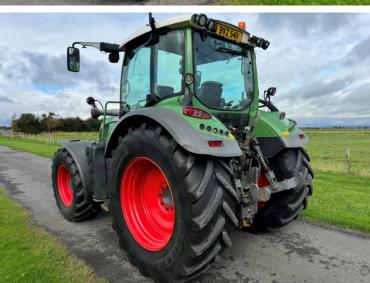

## Make: Fendt Model: 516 Profi

Price: £64,500

Make / Model: Fendt 516 Profi

**Year:** 2016

Hours: 4759

Colour: Green

Max Speed: 50K

Transmission: Vario

Tyres: 650/65x38 540/65x28

Condition: Very Good

## **Additional Spec:**

- Front linkage
- Front & cab suspension
- Air brakes
- Power beyond
- 4 rear spools
- 1 double front spool
- Twin beacons
- LED work lights

+44 (0)1934 838385 michael@michaelburdge.com