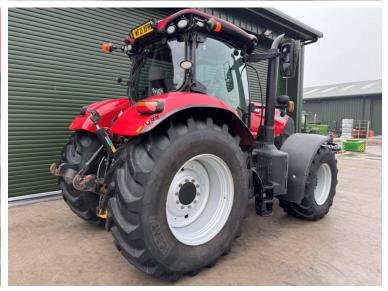

Make / Model: Case Puma 240 CVX

Year: 2021

**Hours:** 4165

Colour: Red

Max Speed: 50k

**Transmission:** CVX

**Tyres:** 650/75X38 600/65X28

Condition: Very Good