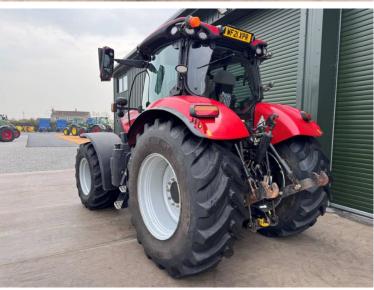

Michael Burdge

Agricultural Machinery Sales

Michael Burdge Limited Pilhay Farm Bristol Road Hewish North Somerset BS24 6SN +44 (0)1934 838385 michael@michaelburdge.com

Make: Case

Model: Puma 240 CVX

Price: £76,000 Ref: T5405

Make / Model: Case Puma 240 CVX

Year: 2021

**Hours:** 4165

Colour: Red

Max Speed: 50k

**Transmission:** CVX

**Tyres:** 650/75X38 600/65X28

Condition: Very Good

## **Additional Spec:**

- Rangepoint RTX guidance
- Accuguide 372 receiver
- AFS Pro 700 screen
- Front linkage & PTO
- Front & cab suspension
- Hydraulic rear top link
- Air brakes
- 4 rear spools
- 2 front spools
- Stainless steel mirror guards