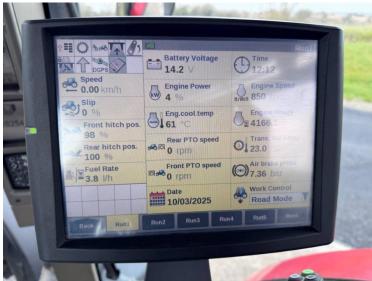

Make / Model: Case Puma 240 CVX

Year: 2021

**Hours:** 4165

Colour: Red

Max Speed: 50k

**Transmission:** CVX

**Tyres:** 650/75X38 600/65X28

Condition: Very Good

## **Additional Spec:**

- Rangepoint RTX guidance
- Accuguide 372 receiver
- AFS Pro 700 screen
- Front linkage & PTO
- Front & cab suspension
- Hydraulic rear top link
- Air brakes
- 4 rear spools
- 2 front spools
- Stainless steel mirror guards