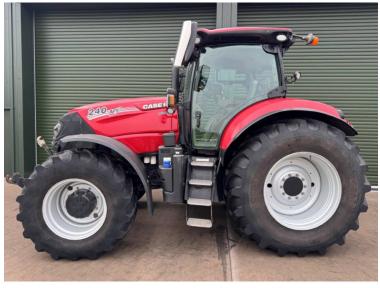

Michael Burdge

Agricultural Machinery Sales

Michael Burdge Limited Pilhay Farm Bristol Road Hewish North Somerset BS24 6SN +44 (0)1934 838385 michael@michaelburdge.com

Make: Case

Model: Puma 240 CVX

Price: £76,000 Ref: T5405

Make / Model: Case Puma 240 CVX

Year: 2021

**Hours:** 4165

Colour: Red

Max Speed: 50k

**Transmission:** CVX

**Tyres:** 650/75X38 600/65X28

Condition: Very Good

## **Additional Spec:**

- Rangepoint RTX guidance
- Accuguide 372 receiver
- AFS Pro 700 screen
- Front linkage & PTO
- Front & cab suspension
- Hydraulic rear top link
- Air brakes
- 4 rear spools
- 2 front spools
- Stainless steel mirror guards