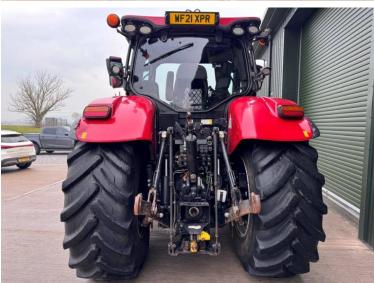

Michael Burdge

Agricultural Machinery Sales

Michael Burdge Limited Pilhay Farm Bristol Road Hewish North Somerset BS24 6SN +44 (0)1934 838385 michael@michaelburdge.com

Make: Case

Model: Puma 240 CVX

Price: £76,000 Ref: T5405

Make / Model: Case Puma 240 CVX

Year: 2021

**Hours:** 4165

Colour: Red

Max Speed: 50k

**Transmission:** CVX

**Tyres:** 650/75X38 600/65X28

Condition: Very Good

## **Additional Spec:**

- Rangepoint RTX guidance
- Accuguide 372 receiver
- AFS Pro 700 screen
- Front linkage & PTO
- Front & cab suspension
- Hydraulic rear top link
- Air brakes
- 4 rear spools
- 2 front spools
- Stainless steel mirror guards