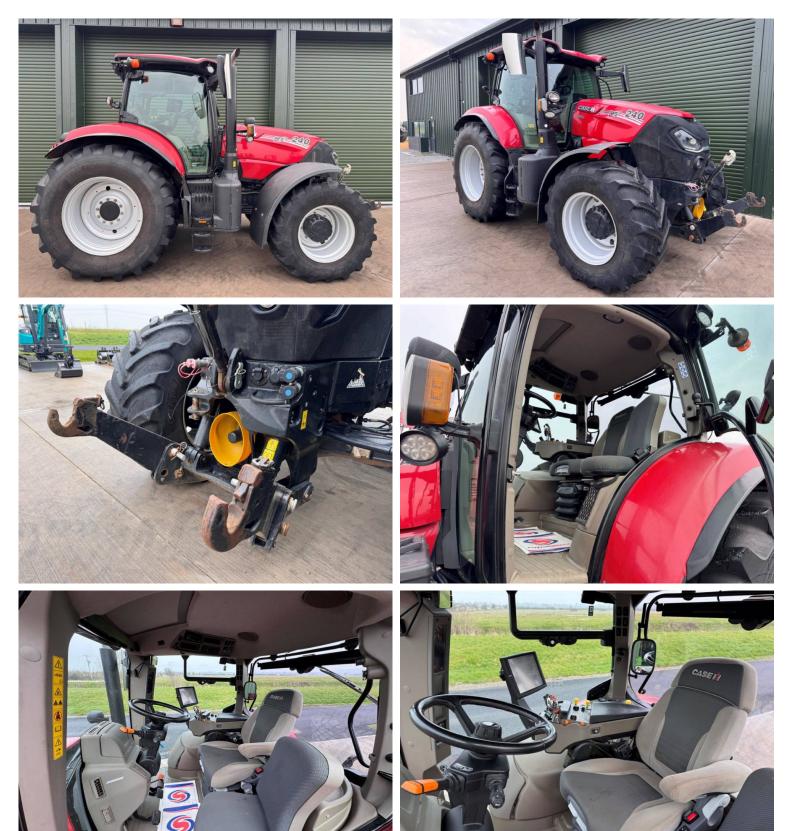

Make / Model: Case Puma 240 CVX

Year: 2021

**Hours:** 4165

Colour: Red

Max Speed: 50k

**Transmission:** CVX

**Tyres:** 650/75X38 600/65X28

Condition: Very Good

## **Additional Spec:**

- Rangepoint RTX guidance
- Accuguide 372 receiver
- AFS Pro 700 screen
- Front linkage & PTO
- Front & cab suspension
- Hydraulic rear top link
- Air brakes
- 4 rear spools
- 2 front spools
- Stainless steel mirror guards