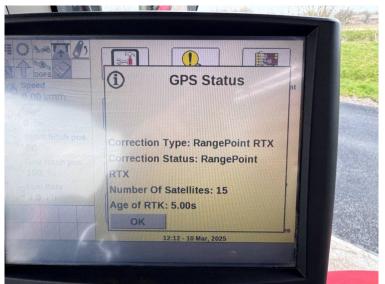

## **Additional Spec:**

- Rangepoint RTX guidance
- Accuguide 372 receiver
- AFS Pro 700 screen
- Front linkage & PTO
- Front & cab suspension
- Hydraulic rear top link
- Air brakes
- 4 rear spools
- 2 front spools
- Stainless steel mirror guards