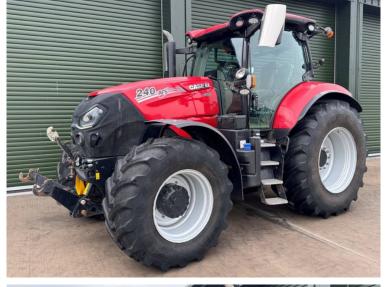

Michael Burdge

Agricultural Machinery Sales

Michael Burdge Limited Pilhay Farm Bristol Road Hewish North Somerset BS24 6SN +44 (0)1934 838385 michael@michaelburdge.com

Make: Case

Model: Puma 240 CVX

Price: £76,000 Ref: T5405

Make / Model: Case Puma 240 CVX

Year: 2021

**Hours:** 4165

Colour: Red

Max Speed: 50k

**Transmission:** CVX

**Tyres:** 650/75X38 600/65X28

Condition: Very Good

## **Additional Spec:**

- Rangepoint RTX guidance
- Accuguide 372 receiver
- AFS Pro 700 screen
- Front linkage & PTO
- Front & cab suspension
- Hydraulic rear top link
- Air brakes
- 4 rear spools
- 2 front spools
- Stainless steel mirror guards