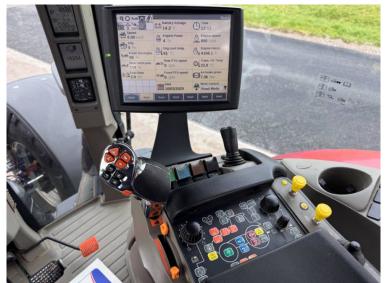

## **Additional Spec:**

- Rangepoint RTX guidance
- Accuguide 372 receiver
- AFS Pro 700 screen
- Front linkage & PTO
- Front & cab suspension
- Hydraulic rear top link
- Air brakes
- 4 rear spools
- 2 front spools
- Stainless steel mirror guards