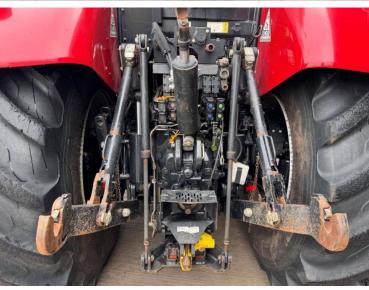

## **Additional Spec:**

- Rangepoint RTX guidance
- Accuguide 372 receiver
- AFS Pro 700 screen
- Front linkage & PTO
- Front & cab suspension
- Hydraulic rear top link
- Air brakes
- 4 rear spools
- 2 front spools
- Stainless steel mirror guards