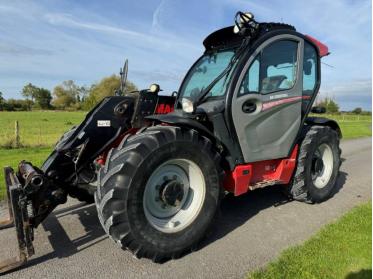

## Make: Manitou Model: MLT 635-130 PS+

Price: POA

Make / Model: Manitou MLT 635-130 PS+

**Year:** 2018

Hours: 4053

Max Speed: 40K

Tyres: 460/70x24

## **Additional Spec:**

- 6 speed powershift
- 6 metre boom
- 3.5T lifting capacity
- Pallet forks
- 3rd service & hydraulic latching
- Rear pick up hitch & services
- Reversing camera
- Air con
- Air seat