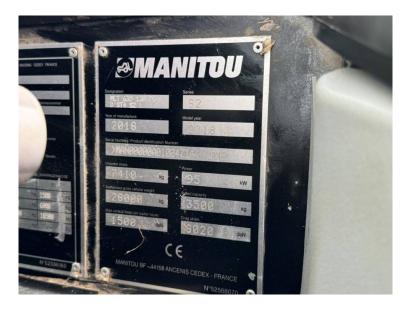

## Make: Manitou Model: MLT 635-130 PS+

Price: POA

Make / Model: Manitou MLT 635-130 PS+

**Year:** 2018

Hours: 4053

Max Speed: 40K

Tyres: 460/70x24