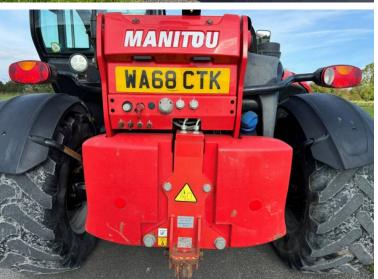

## Make: Manitou Model: MLT 635-130 PS+

Price: POA

Make / Model: Manitou MLT 635-130 PS+

**Year:** 2018

Hours: 4053

Max Speed: 40K

Tyres: 460/70x24