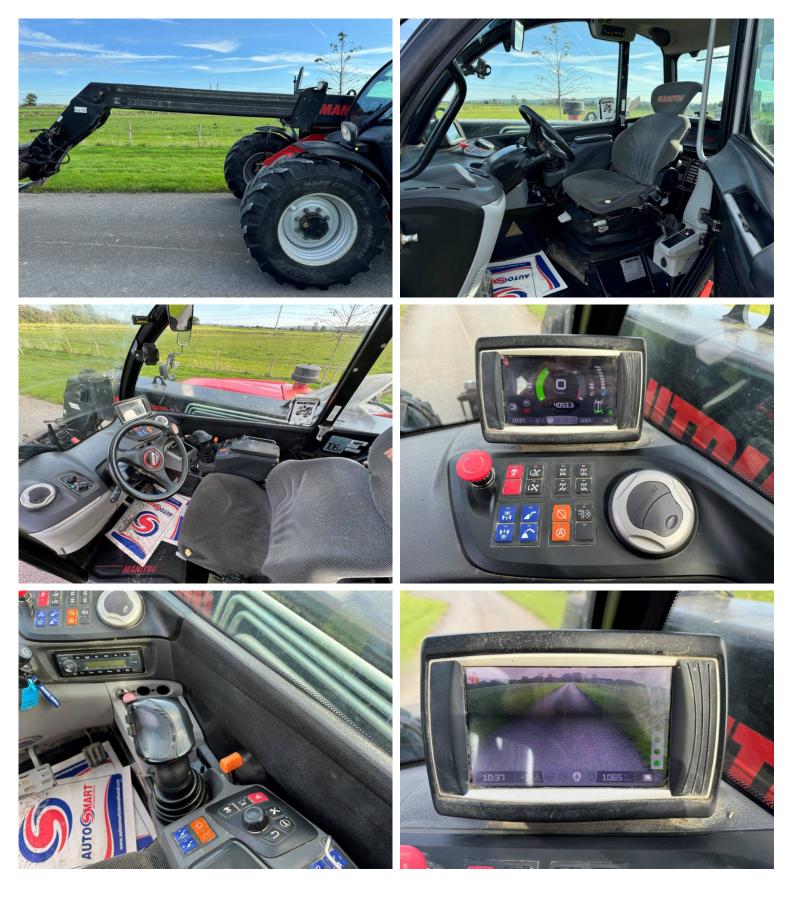

## **Additional Spec:**

- 6 speed powershift
- 6 metre boom
- 3.5T lifting capacity
- Pallet forks
- 3rd service & hydraulic latching
- Rear pick up hitch & services
- Reversing camera
- Air con
- Air seat