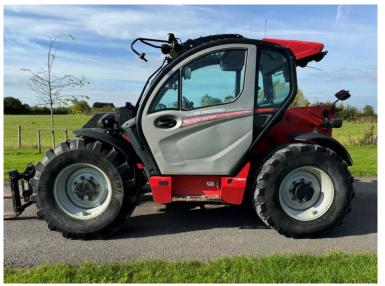

## Make: Manitou Model: MLT 635-130 PS+

Price: POA

Make / Model: Manitou MLT 635-130 PS+

**Year:** 2018

Hours: 4053

Max Speed: 40K

Tyres: 460/70x24

## **Additional Spec:**

- 6 speed powershift
- 6 metre boom
- 3.5T lifting capacity
- Pallet forks
- 3rd service & hydraulic latching
- Rear pick up hitch & services
- Reversing camera
- Air con
- Air seat