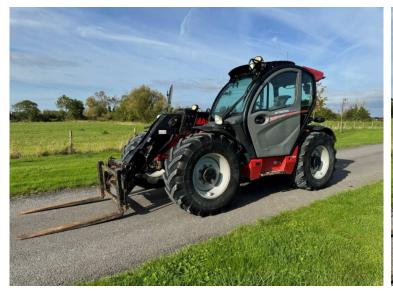

## Make: Manitou Model: MLT 635-130 PS+

Price: POA

Make / Model: Manitou MLT 635-130 PS+

**Year:** 2018

Hours: 4053

Max Speed: 40K

Tyres: 460/70x24

## **Additional Spec:**

- 6 speed powershift
- 6 metre boom
- 3.5T lifting capacity
- Pallet forks
- 3rd service & hydraulic latching
- Rear pick up hitch & services
- Reversing camera
- Air con
- Air seat