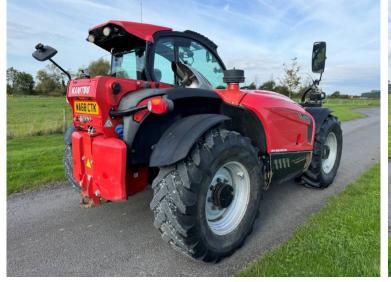

## Make: Manitou Model: MLT 635-130 PS+

Price: POA

Make / Model: Manitou MLT 635-130 PS+

**Year:** 2018

Hours: 4053

Max Speed: 40K

Tyres: 460/70x24

## **Additional Spec:**

- 6 speed powershift
- 6 metre boom
- 3.5T lifting capacity
- Pallet forks
- 3rd service & hydraulic latching
- Rear pick up hitch & services
- Reversing camera
- Air con
- Air seat