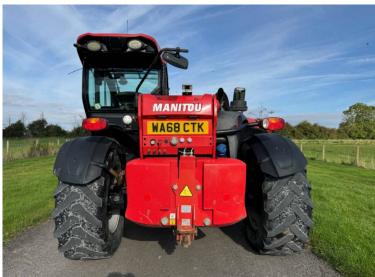

## Make: Manitou Model: MLT 635-130 PS+

Price: POA

Make / Model: Manitou MLT 635-130 PS+

**Year:** 2018

Hours: 4053

Max Speed: 40K

Tyres: 460/70x24