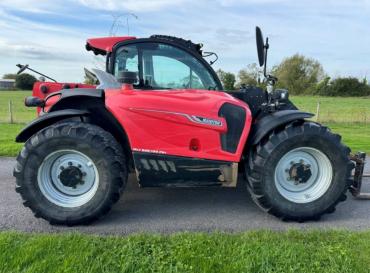

## Make: Manitou Model: MLT 635-130 PS+

Price: POA

Make / Model: Manitou MLT 635-130 PS+

**Year:** 2018

Hours: 4053

Max Speed: 40K

Tyres: 460/70x24

## **Additional Spec:**

- 6 speed powershift
- 6 metre boom
- 3.5T lifting capacity
- Pallet forks
- 3rd service & hydraulic latching
- Rear pick up hitch & services
- Reversing camera
- Air con
- Air seat