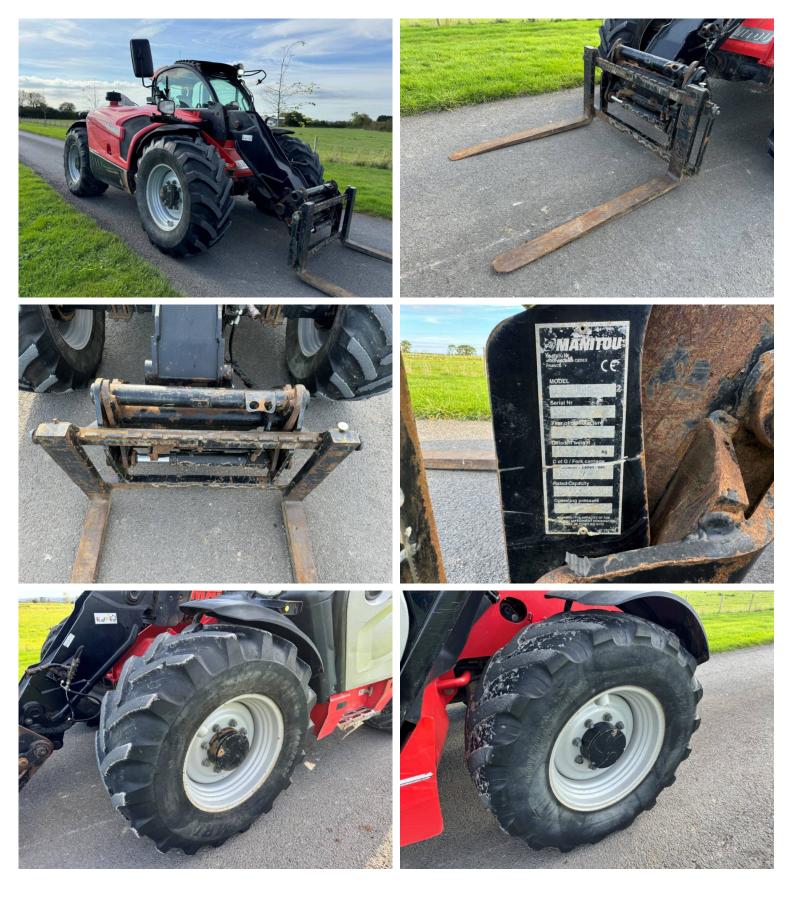

## Make: Manitou Model: MLT 635-130 PS+

Price: POA

Make / Model: Manitou MLT 635-130 PS+

**Year:** 2018

Hours: 4053

Max Speed: 40K

Tyres: 460/70x24

## **Additional Spec:**

- 6 speed powershift
- 6 metre boom
- 3.5T lifting capacity
- Pallet forks
- 3rd service & hydraulic latching
- Rear pick up hitch & services
- Reversing camera
- Air con
- Air seat