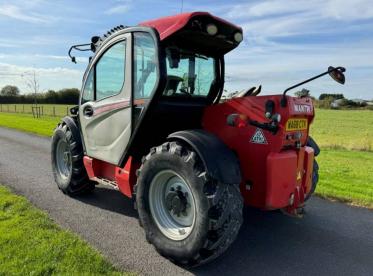

## Make: Manitou Model: MLT 635-130 PS+

Price: POA

Make / Model: Manitou MLT 635-130 PS+

**Year:** 2018

Hours: 4053

Max Speed: 40K

Tyres: 460/70x24

## **Additional Spec:**

- 6 speed powershift
- 6 metre boom
- 3.5T lifting capacity
- Pallet forks
- 3rd service & hydraulic latching
- Rear pick up hitch & services
- Reversing camera
- Air con
- Air seat