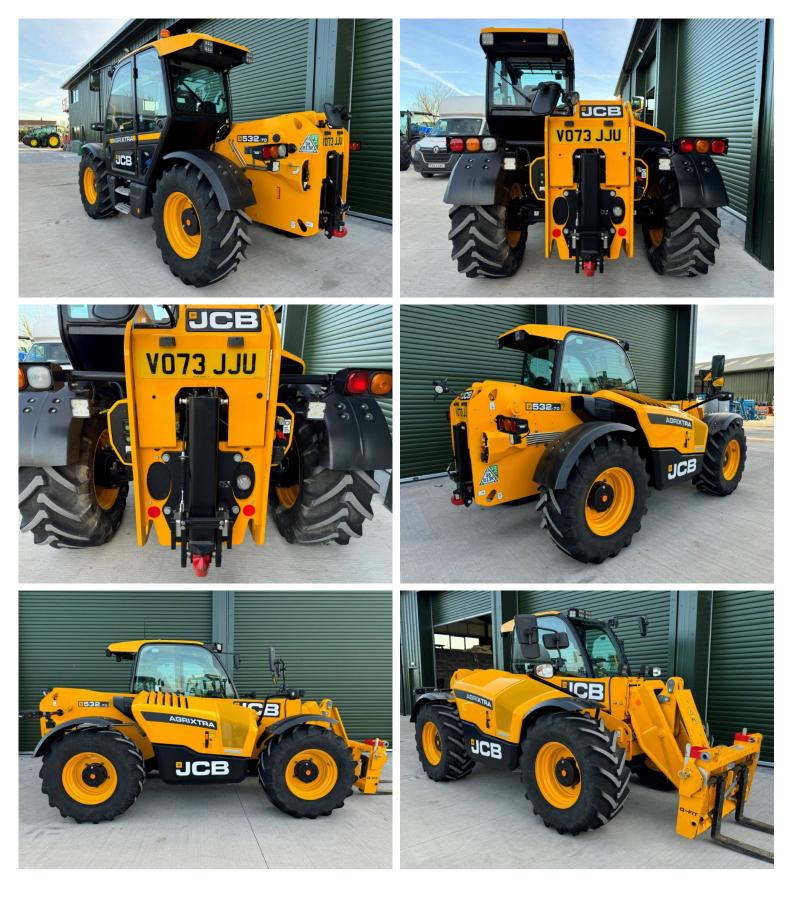

## Make: JCB Model: 532-70 Agri Xtra

Price: £84,500

Make / Model: JCB 532-70 Agri Xtra

Year: 2023

Hours: 290

Max Speed: 40K

Tyres: Michelin 460/70x24

Condition: As New

## Additional Spec:

- 6 speed powershift
- 145hp
- 7 metre lifting height
- 3.2 tonne lifting capacity
- Boom suspension
- JCB carriage / pallet forks
- Hydraulic latching + 3rd service
- Rear hitch + services