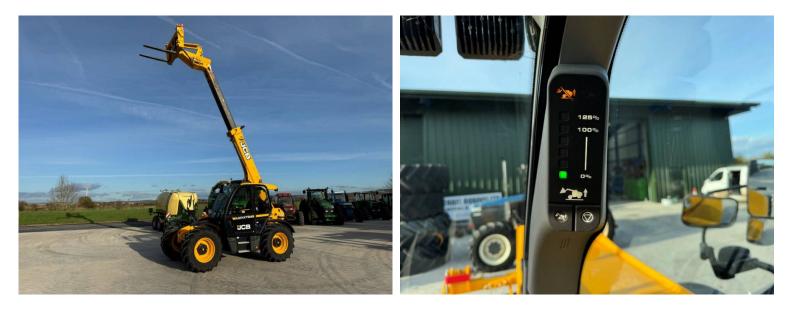

## Make: JCB Model: 532-70 Agri Xtra

Price: £84,500

Make / Model: JCB 532-70 Agri Xtra

Year: 2023

Hours: 290

Max Speed: 40K

Tyres: Michelin 460/70x24

Condition: As New

## Additional Spec:

- 6 speed powershift
- 145hp
- 7 metre lifting height
- 3.2 tonne lifting capacity
- Boom suspension
- JCB carriage / pallet forks
- Hydraulic latching + 3rd service
- Rear hitch + services