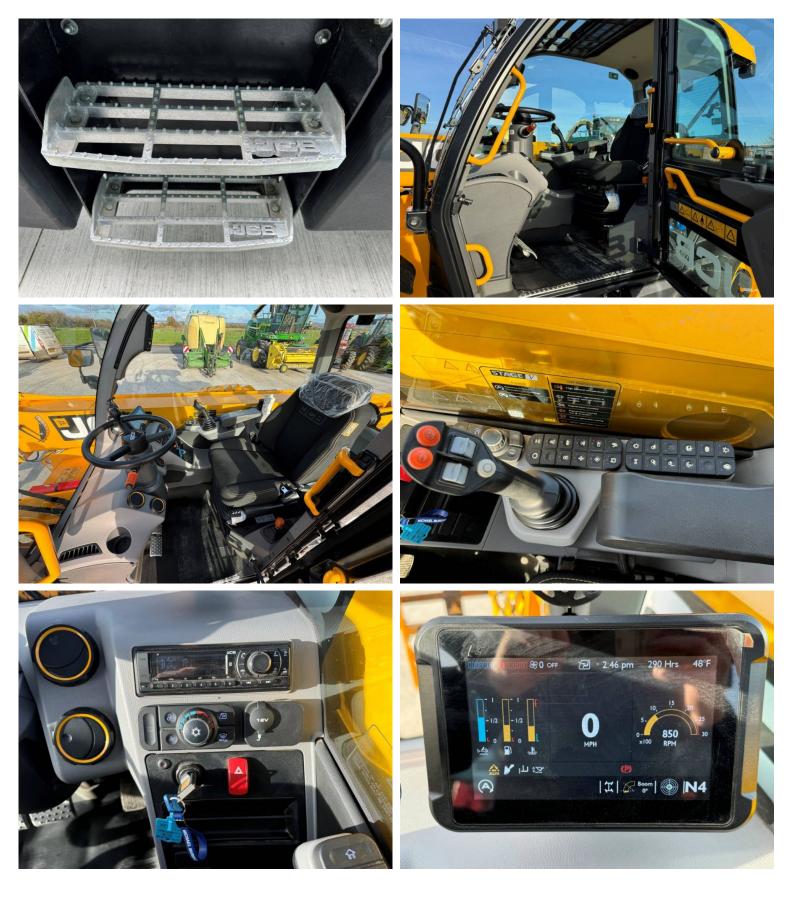

## Make: JCB Model: 532-70 Agri Xtra

Price: £84,500

Make / Model: JCB 532-70 Agri Xtra

Year: 2023

Hours: 290

Max Speed: 40K

Tyres: Michelin 460/70x24

Condition: As New

## Additional Spec:

- 6 speed powershift
- 145hp
- 7 metre lifting height
- 3.2 tonne lifting capacity
- Boom suspension
- JCB carriage / pallet forks
- Hydraulic latching + 3rd service
- Rear hitch + services