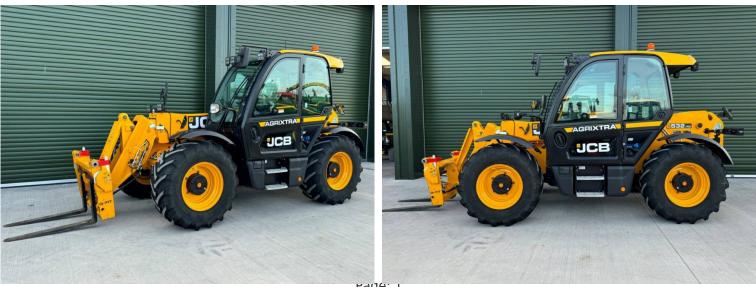

## Make: JCB Model: 532-70 Agri Xtra

Price: £84,500

Make / Model: JCB 532-70 Agri Xtra

Year: 2023

Hours: 290

Max Speed: 40K

Tyres: Michelin 460/70x24

Condition: As New

## Additional Spec:

- 6 speed powershift
- 145hp
- 7 metre lifting height
- 3.2 tonne lifting capacity
- Boom suspension
- JCB carriage / pallet forks
- Hydraulic latching + 3rd service
- Rear hitch + services