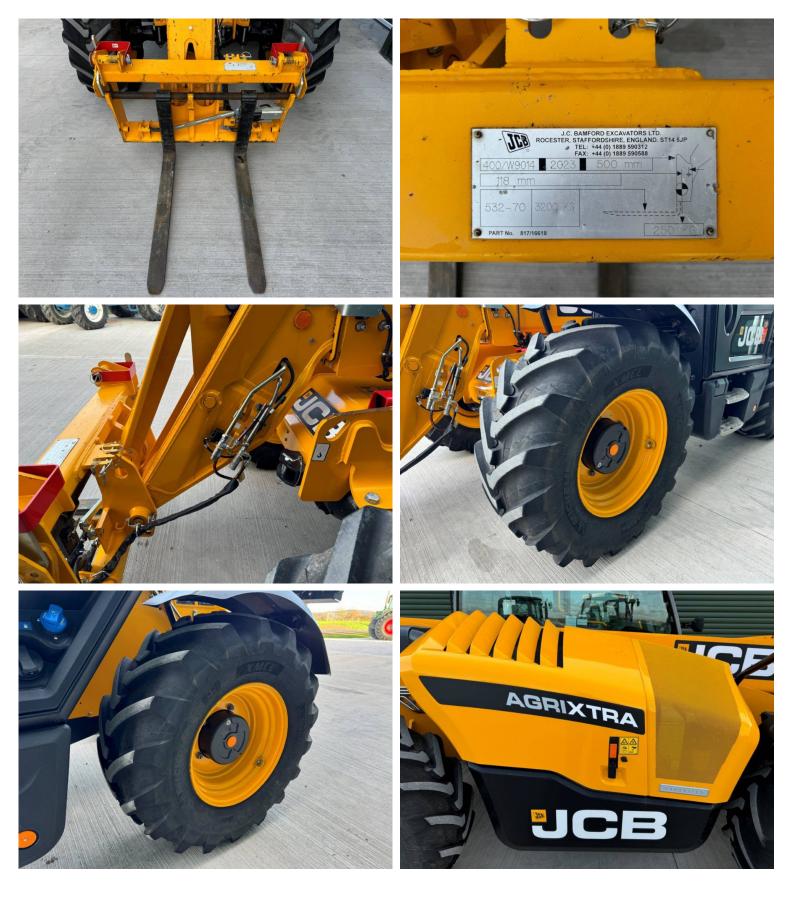

## Make: JCB Model: 532-70 Agri Xtra

Price: £84,500

Make / Model: JCB 532-70 Agri Xtra

Year: 2023

Hours: 290

Max Speed: 40K

Tyres: Michelin 460/70x24

Condition: As New

## Additional Spec:

- 6 speed powershift
- 145hp
- 7 metre lifting height
- 3.2 tonne lifting capacity
- Boom suspension
- JCB carriage / pallet forks
- Hydraulic latching + 3rd service
- Rear hitch + services