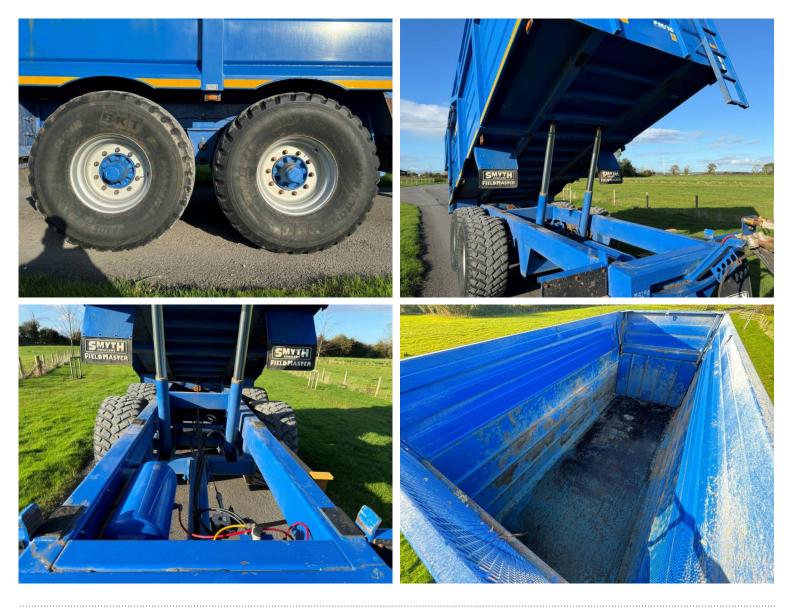

Michael Burdge

Agricultural Machinery Sales

Michael Burdge Limited Pilhay Farm Bristol Road Hewish North Somerset BS24 6SN +44 (0)1934 838385 michael@michaelburdge.com

Make: Smyth

Model: FM16 Silage Trailer (18ft)

Price: £14,950 Ref: M4290

Make / Model: Smyth FM16 Silage Trailer (18ft)

**Year:** 2018

## **Additional Spec:**

- Sprung drawbar
- Full commercial axles
- Hydraulic & air brakes c/w load sensing
- Grain shute
- Brand new silage sides this September
- Rusty inside, has been used for poultry manure
- 560/60×22.5 tyres