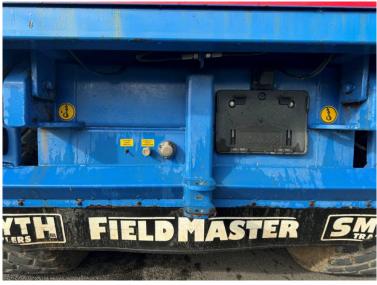

## **Additional Spec:**

- Sprung drawbar
- Full commercial axles
- Hydraulic & air brakes c/w load sensing
- Grain shute
- Brand new silage sides this September
- Rusty inside, has been used for poultry manure
- 560/60×22.5 tyres