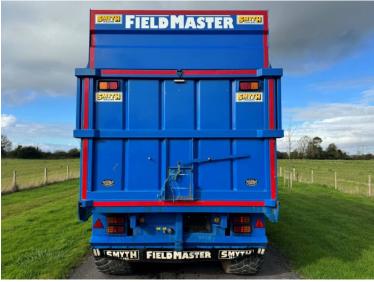

Michael Burdge

Agricultural Machinery Sales

Michael Burdge Limited Pilhay Farm Bristol Road Hewish North Somerset BS24 6SN +44 (0)1934 838385 michael@michaelburdge.com

Make: Smyth

Model: FM16 Silage Trailer (18ft)

Price: £14,950 Ref: M4290

Make / Model: Smyth FM16 Silage Trailer (18ft)

**Year:** 2018

## **Additional Spec:**

- Sprung drawbar
- Full commercial axles
- Hydraulic & air brakes c/w load sensing
- Grain shute
- Brand new silage sides this September
- Rusty inside, has been used for poultry manure
- 560/60×22.5 tyres