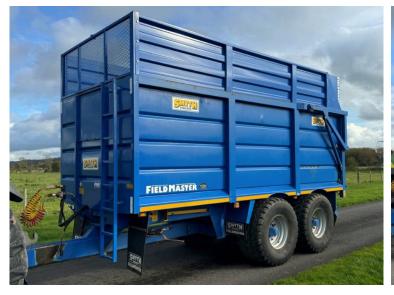

Michael Burdge

Agricultural Machinery Sales

Michael Burdge Limited Pilhay Farm Bristol Road Hewish North Somerset BS24 6SN +44 (0)1934 838385 michael@michaelburdge.com

Make: Smyth

Model: FM16 Silage Trailer (18ft)

Price: £14,950 Ref: M4290

Make / Model: Smyth FM16 Silage Trailer (18ft)

**Year:** 2018

## **Additional Spec:**

- Sprung drawbar
- Full commercial axles
- Hydraulic & air brakes c/w load sensing
- Grain shute
- Brand new silage sides this September
- Rusty inside, has been used for poultry manure
- 560/60×22.5 tyres