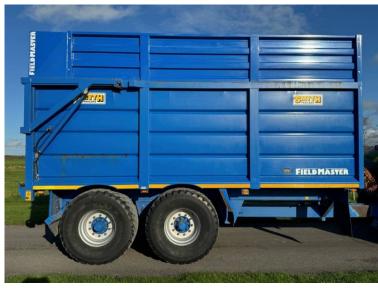

Michael Burdge

Agricultural Machinery Sales

Michael Burdge Limited Pilhay Farm Bristol Road Hewish North Somerset BS24 6SN +44 (0)1934 838385 michael@michaelburdge.com

Make: Smyth

Model: FM16 Silage Trailer (18ft)

Price: £14,950 Ref: M4290

Make / Model: Smyth FM16 Silage Trailer (18ft)

**Year:** 2018

## **Additional Spec:**

- Sprung drawbar
- Full commercial axles
- Hydraulic & air brakes c/w load sensing
- Grain shute
- Brand new silage sides this September
- Rusty inside, has been used for poultry manure
- 560/60×22.5 tyres