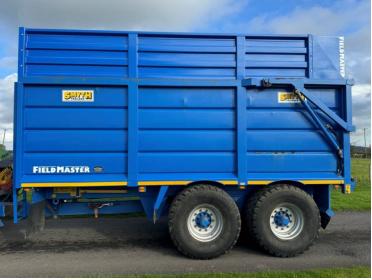

Michael Burdge

Agricultural Machinery Sales

Michael Burdge Limited Pilhay Farm Bristol Road Hewish North Somerset BS24 6SN +44 (0)1934 838385 michael@michaelburdge.com

Make: Smyth

Model: FM16 Silage Trailer (18ft)

Price: £14,950 Ref: M4290

Make / Model: Smyth FM16 Silage Trailer (18ft)

**Year:** 2018

## **Additional Spec:**

- Sprung drawbar
- Full commercial axles
- Hydraulic & air brakes c/w load sensing
- Grain shute
- Brand new silage sides this September
- Rusty inside, has been used for poultry manure
- 560/60×22.5 tyres