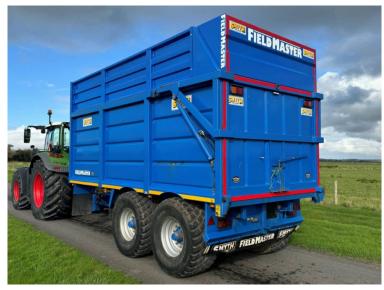

Michael Burdge

Agricultural Machinery Sales

Michael Burdge Limited Pilhay Farm Bristol Road Hewish North Somerset BS24 6SN +44 (0)1934 838385 michael@michaelburdge.com

Make: Smyth

Model: FM16 Silage Trailer (18ft)

Price: £14,950 Ref: M4290

Make / Model: Smyth FM16 Silage Trailer (18ft)

**Year:** 2018

## **Additional Spec:**

- Sprung drawbar
- Full commercial axles
- Hydraulic & air brakes c/w load sensing
- Grain shute
- Brand new silage sides this September
- Rusty inside, has been used for poultry manure
- 560/60×22.5 tyres