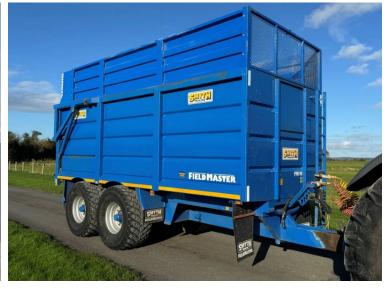

Michael Burdge

Agricultural Machinery Sales

Michael Burdge Limited Pilhay Farm Bristol Road Hewish North Somerset BS24 6SN +44 (0)1934 838385 michael@michaelburdge.com

Make: Smyth

Model: FM16 Silage Trailer (18ft)

Price: £14,950 Ref: M4290

Make / Model: Smyth FM16 Silage Trailer (18ft)

**Year:** 2018

## **Additional Spec:**

- Sprung drawbar
- Full commercial axles
- Hydraulic & air brakes c/w load sensing
- Grain shute
- Brand new silage sides this September
- Rusty inside, has been used for poultry manure
- 560/60×22.5 tyres