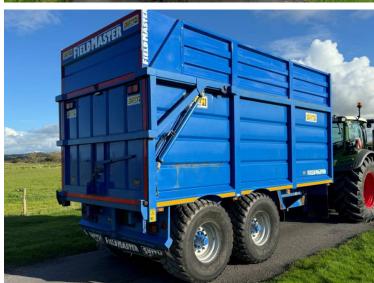

Michael Burdge

Agricultural Machinery Sales

Michael Burdge Limited Pilhay Farm Bristol Road Hewish North Somerset BS24 6SN +44 (0)1934 838385 michael@michaelburdge.com

Make: Smyth

Model: FM16 Silage Trailer (18ft)

Price: £14,950 Ref: M4290

Make / Model: Smyth FM16 Silage Trailer (18ft)

**Year:** 2018

## **Additional Spec:**

- Sprung drawbar
- Full commercial axles
- Hydraulic & air brakes c/w load sensing
- Grain shute
- Brand new silage sides this September
- Rusty inside, has been used for poultry manure
- 560/60×22.5 tyres