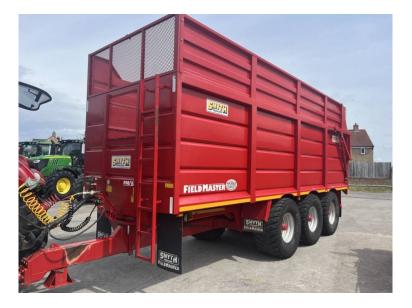

Michael Burdge

Agricultural Machinery Sales

Michael Burdge Limited Pilhay Farm Bristol Road Hewish North Somerset BS24 6SN +44 (0)1934 838385 michael@michaelburdge.com

Make: Smyth

Model: Field Master Tri Axle Trailers

Price: POA Ref: N/A

Field Master Tri Axle Trailers come as standard with a passive rear steering axle. The rear steering axle can be locked from the tractor cab for reversing. Our customers report that the rear steering axle feature enables the Tri Axle trailers to be as manouverable as the 20′ tandem axle trailers.

Field Master Tri Axle trailers are available in the following sizes:-

• Field Master 24' Tri Axle;

• and Field Master 26' Tri Axle.

Incorporated in England and Wales Company number: 03184184