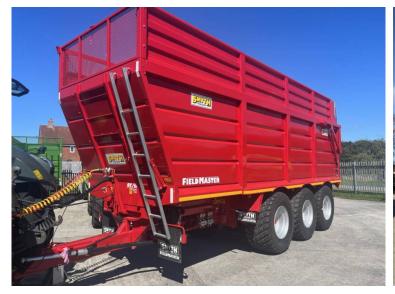

Michael Burdge

Agricultural Machinery Sales

Michael Burdge Limited Pilhay Farm Bristol Road Hewish North Somerset BS24 6SN +44 (0)1934 838385 michael@michaelburdge.com

Make: Smyth

**Model: Field Master Super Cube Trailers** 

Price: POA Ref: N/A

Field Master Super Cube Trailers are designed for increased capacity with higher sides and with a unique sloping front. The 20'6" Field Master Super Cube has more capacity than a 22' standard Field Master.

Field Master Super Cube Trailers are available in the following sizes:-

- 18' Field Master Super Cube;
- 20'6" Field Master Super Cube;
- and 22' Field Master Super Cube.

Incorporated in England and Wales Company number: 03184184