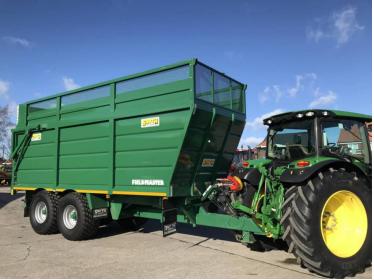

Michael Burdge

Agricultural Machinery Sales

Michael Burdge Limited Pilhay Farm Bristol Road Hewish North Somerset BS24 6SN +44 (0)1934 838385 michael@michaelburdge.com

Make: Smyth

**Model: Field Master Super Cube Trailers** 

Price: POA Ref: N/A

Field Master Super Cube Trailers are designed for increased capacity with higher sides and with a unique sloping front. The 20'6" Field Master Super Cube has more capacity than a 22' standard Field Master.

Field Master Super Cube Trailers are available in the following sizes:-

- 18' Field Master Super Cube;
- 20'6" Field Master Super Cube;
- and 22' Field Master Super Cube.

Incorporated in England and Wales Company number: 03184184