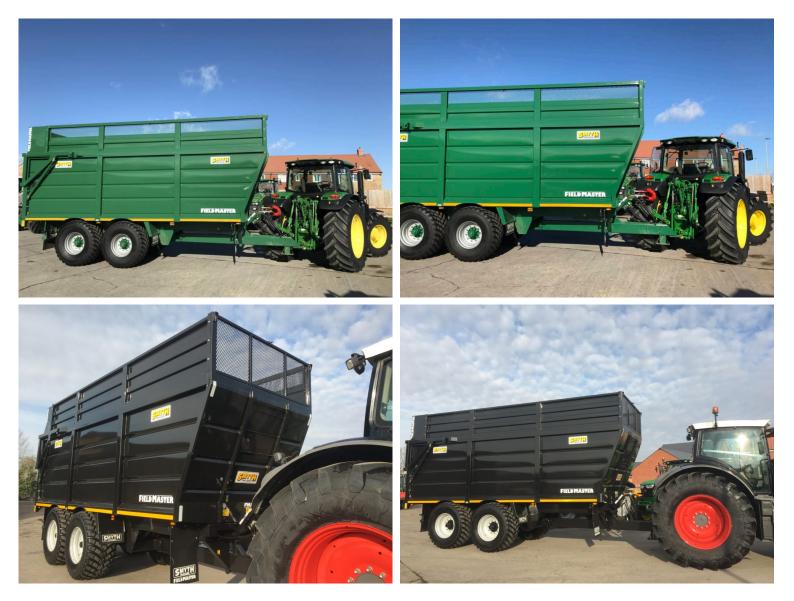

Michael Burdge

Agricultural Machinery Sales

Michael Burdge Limited Pilhay Farm Bristol Road Hewish North Somerset BS24 6SN +44 (0)1934 838385 michael@michaelburdge.com

Make: Smyth

**Model: Field Master Super Cube Trailers** 

Price: POA Ref: N/A

Field Master Super Cube Trailers are designed for increased capacity with higher sides and with a unique sloping front. The 20'6" Field Master Super Cube has more capacity than a 22' standard Field Master.

Field Master Super Cube Trailers are available in the following sizes:-

- 18' Field Master Super Cube;
- 20'6" Field Master Super Cube;
- and 22' Field Master Super Cube.

Incorporated in England and Wales Company number: 03184184