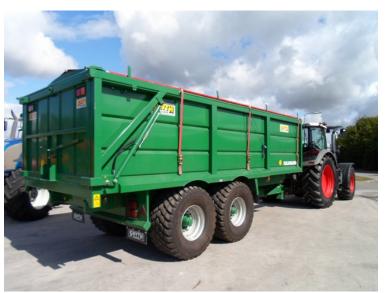

Michael Burdge

Agricultural Machinery Sales

Michael Burdge Limited Pilhay Farm Bristol Road Hewish North Somerset BS24 6SN +44 (0)1934 838385 michael@michaelburdge.com

Make: Smyth

Model: Field Master Root Crop/Beet Heaper Trailers

Price: POA Ref: N/A

Field Master rootcrop/beet heaper trailers are available with full width arched front window and optional rollover sheet and front platform with ladder.

Standard dimensions and sizes:-

- 14 tonne Field Master Rootcrop/Beet Heaper;
- 16 tonne Field Master Rootcrop/Beet Heaper;
- 18 tonne Field Master Rootcrop/Beet Heaper.

Incorporated in England and Wales Company number: 03184184