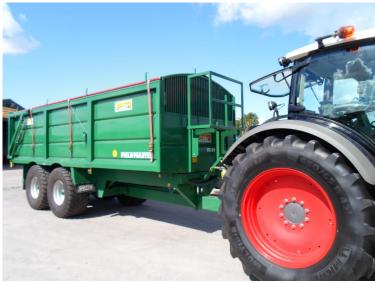

Michael Burdge

Agricultural Machinery Sales

Michael Burdge Limited Pilhay Farm Bristol Road Hewish North Somerset BS24 6SN +44 (0)1934 838385 michael@michaelburdge.com

Make: Smyth

Model: Field Master Root Crop/Beet Heaper Trailers

Price: POA Ref: N/A

Field Master rootcrop/beet heaper trailers are available with full width arched front window and optional rollover sheet and front platform with ladder.

Standard dimensions and sizes:-

- 14 tonne Field Master Rootcrop/Beet Heaper;
- 16 tonne Field Master Rootcrop/Beet Heaper;
- 18 tonne Field Master Rootcrop/Beet Heaper.

Incorporated in England and Wales Company number: 03184184