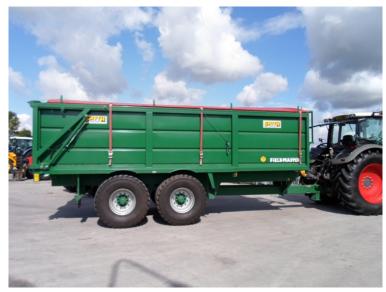

Michael Burdge

Agricultural Machinery Sales

Michael Burdge Limited Pilhay Farm Bristol Road Hewish North Somerset BS24 6SN +44 (0)1934 838385 michael@michaelburdge.com

Make: Smyth

Model: Field Master Root Crop/Beet Heaper Trailers

Price: POA Ref: N/A

Field Master rootcrop/beet heaper trailers are available with full width arched front window and optional rollover sheet and front platform with ladder.

Standard dimensions and sizes:-

- 14 tonne Field Master Rootcrop/Beet Heaper;
- 16 tonne Field Master Rootcrop/Beet Heaper;
- 18 tonne Field Master Rootcrop/Beet Heaper.

Incorporated in England and Wales Company number: 03184184