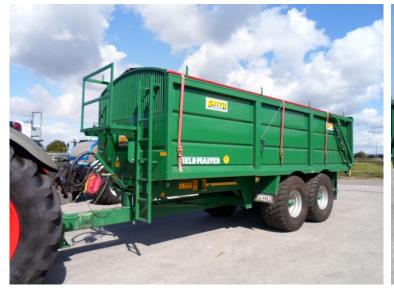

Michael Burdge

Agricultural Machinery Sales

Michael Burdge Limited Pilhay Farm Bristol Road Hewish North Somerset BS24 6SN +44 (0)1934 838385 michael@michaelburdge.com

Make: Smyth

Model: Field Master Root Crop/Beet Heaper Trailers

Price: POA Ref: N/A

Field Master rootcrop/beet heaper trailers are available with full width arched front window and optional rollover sheet and front platform with ladder.

Standard dimensions and sizes:-

- 14 tonne Field Master Rootcrop/Beet Heaper;
- 16 tonne Field Master Rootcrop/Beet Heaper;
- 18 tonne Field Master Rootcrop/Beet Heaper.

Incorporated in England and Wales Company number: 03184184