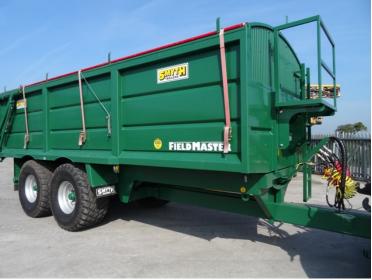

Michael Burdge

Agricultural Machinery Sales

Michael Burdge Limited Pilhay Farm Bristol Road Hewish North Somerset BS24 6SN +44 (0)1934 838385 michael@michaelburdge.com

Make: Smyth

Model: Field Master Root Crop/Beet Heaper Trailers

Price: POA Ref: N/A

Field Master rootcrop/beet heaper trailers are available with full width arched front window and optional rollover sheet and front platform with ladder.

Standard dimensions and sizes:-

- 14 tonne Field Master Rootcrop/Beet Heaper;
- 16 tonne Field Master Rootcrop/Beet Heaper;
- 18 tonne Field Master Rootcrop/Beet Heaper.

Incorporated in England and Wales Company number: 03184184