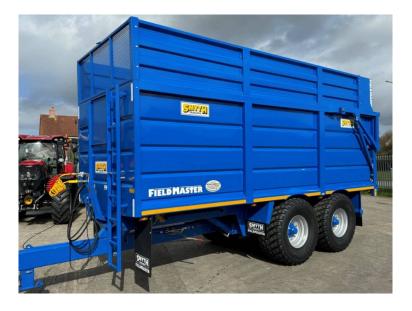

Michael Burdge

Agricultural Machinery Sales

Michael Burdge Limited Pilhay Farm Bristol Road Hewish North Somerset BS24 6SN +44 (0)1934 838385 michael@michaelburdge.com

Make: Smyth

**Model: Field Master Contractor Silage Trailers** 

Price: POA Ref: N/A

All Field Master trailers are fitted as standard with 10 stud commercial axles 420-180 brakes, sprung drawbar, full RTA LED lighting, chrome tipping rams and many other features.

Field Master Contractor Silage Trailers are available in the following sizes:-

- 16 tonne Field Master;
- 18 tonne Field Master;
- and 20 tonne Field Master.

Different body heights available on all trailers upon request.

Incorporated in England and Wales Company number: 03184184