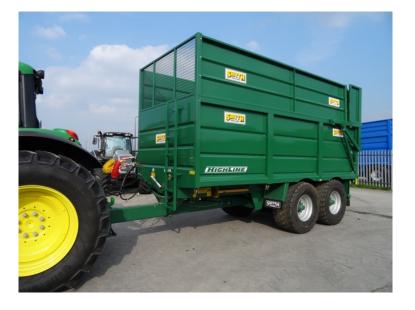

## Make: Smyth Model: Farmer/Contractor Trailers

Price: POA

+44 (0)1934 838385 michael@michaelburdge.com

Ref: N/A

Farmer/Contractor trailers have a smaller 8" chassis fitted with agricultural axles as standard. They can be upgraded to full commercial axles, large tyres and air brakes if required.

Farmer Contractor trailers are available in the following sizes:-

- 12 tonne Farmer Contractor;
- and 14 tonne Farmer Contractor.

Incorporated in England and Wales Company number: 03184184