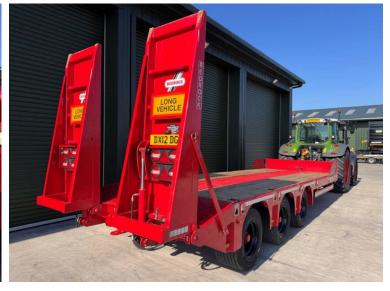

Michael Burdge

Agricultural Machinery Sales

Michael Burdge Limited Pilhay Farm Bristol Road Hewish North Somerset BS24 6SN +44 (0)1934 838385 michael@michaelburdge.com

**Make: Redrock** 

Model: 33 Tonne Tri Axle Low Loader

Price: £24,500 Ref: M4342

Make / Model: Redrock 33 Tonne Tri Axle Low Loader

**Year:** 2024

Colour: Red & Black

**Condition:** Excellent

## **Additional Spec:**

- Very little use
- 23ft flat bed
- 2ft beaver tail
- Sprung drawbar
- Full commercial axles
- Air & hydraulic brakes c/w load sensing
- Hydraulic loading ramps
- Rear hitch & services
- Rear steering axle
- Outriggers
- Extra shackles
- Bucket rails
- Swivel hitch
- LED lighting
- Toolbox
- 445/45R19.5