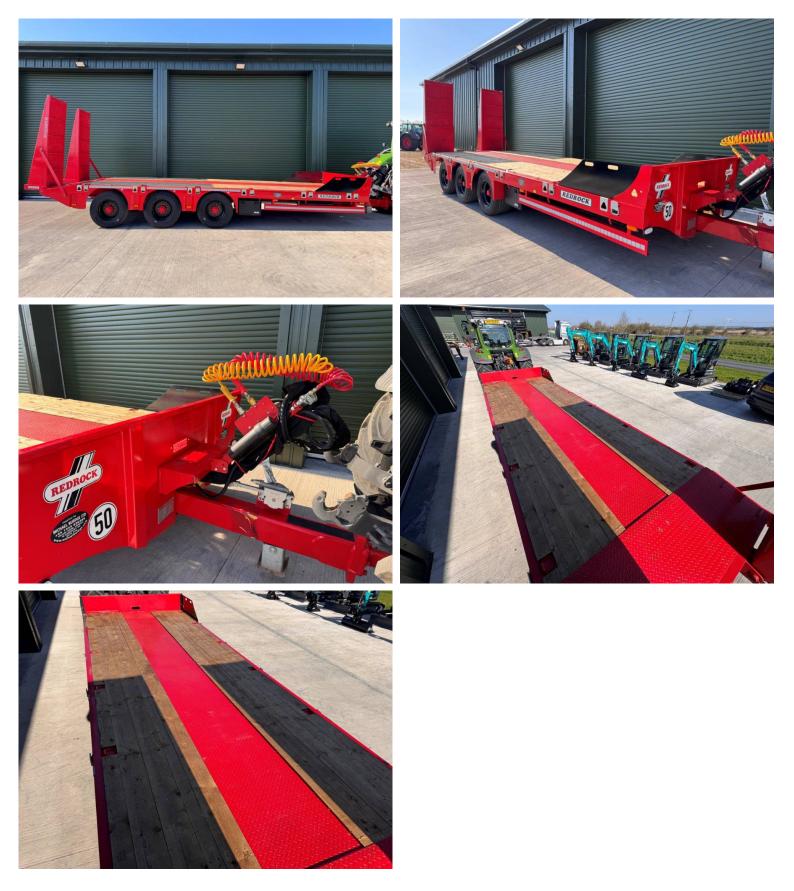

Michael Burdge

Agricultural Machinery Sales

Michael Burdge Limited Pilhay Farm Bristol Road Hewish North Somerset BS24 6SN +44 (0)1934 838385 michael@michaelburdge.com

**Make: Redrock** 

Model: 33 Tonne Tri Axle Low Loader

Price: £24,500 Ref: M4342

Make / Model: Redrock 33 Tonne Tri Axle Low Loader

**Year:** 2024

Colour: Red & Black

**Condition:** Excellent

## **Additional Spec:**

- Very little use
- 23ft flat bed
- 2ft beaver tail
- Sprung drawbar
- Full commercial axles
- Air & hydraulic brakes c/w load sensing
- Hydraulic loading ramps
- Rear hitch & services
- Rear steering axle
- Outriggers
- Extra shackles
- Bucket rails
- Swivel hitch
- LED lighting
- Toolbox
- 445/45R19.5