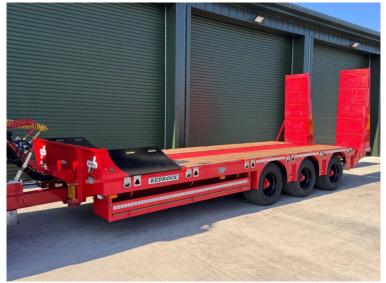

Michael Burdge

Agricultural Machinery Sales

Michael Burdge Limited Pilhay Farm Bristol Road Hewish North Somerset BS24 6SN +44 (0)1934 838385 michael@michaelburdge.com

**Make: Redrock** 

Model: 33 Tonne Tri Axle Low Loader

Price: £24,500 Ref: M4342

Make / Model: Redrock 33 Tonne Tri Axle Low Loader

**Year:** 2024

Colour: Red & Black

**Condition:** Excellent

## **Additional Spec:**

- Very little use
- 23ft flat bed
- 2ft beaver tail
- Sprung drawbar
- Full commercial axles
- Air & hydraulic brakes c/w load sensing
- Hydraulic loading ramps
- Rear hitch & services
- Rear steering axle
- Outriggers
- Extra shackles
- Bucket rails
- Swivel hitch
- LED lighting
- Toolbox
- 445/45R19.5