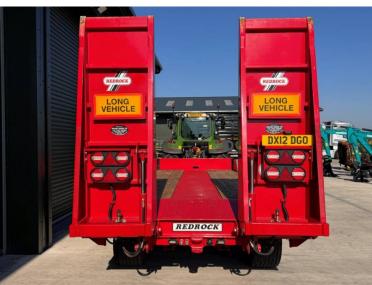

Michael Burdge

Agricultural Machinery Sales

Michael Burdge Limited Pilhay Farm Bristol Road Hewish North Somerset BS24 6SN +44 (0)1934 838385 michael@michaelburdge.com

**Make: Redrock** 

Model: 33 Tonne Tri Axle Low Loader

Price: £24,500 Ref: M4342

Make / Model: Redrock 33 Tonne Tri Axle Low Loader

**Year:** 2024

Colour: Red & Black

**Condition:** Excellent

## **Additional Spec:**

- Very little use
- 23ft flat bed
- 2ft beaver tail
- Sprung drawbar
- Full commercial axles
- Air & hydraulic brakes c/w load sensing
- Hydraulic loading ramps
- Rear hitch & services
- Rear steering axle
- Outriggers
- Extra shackles
- Bucket rails
- Swivel hitch
- LED lighting
- Toolbox
- 445/45R19.5