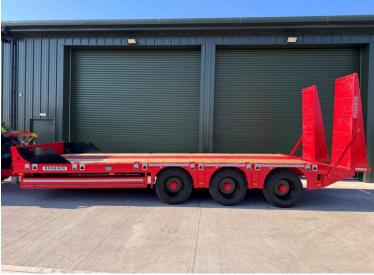

Michael Burdge

Agricultural Machinery Sales

Michael Burdge Limited Pilhay Farm Bristol Road Hewish North Somerset BS24 6SN +44 (0)1934 838385 michael@michaelburdge.com

**Make: Redrock** 

Model: 33 Tonne Tri Axle Low Loader

Price: £24,500 Ref: M4342

Make / Model: Redrock 33 Tonne Tri Axle Low Loader

**Year:** 2024

Colour: Red & Black

**Condition:** Excellent

## **Additional Spec:**

- Very little use
- 23ft flat bed
- 2ft beaver tail
- Sprung drawbar
- Full commercial axles
- Air & hydraulic brakes c/w load sensing
- Hydraulic loading ramps
- Rear hitch & services
- Rear steering axle
- Outriggers
- Extra shackles
- Bucket rails
- Swivel hitch
- LED lighting
- Toolbox
- 445/45R19.5