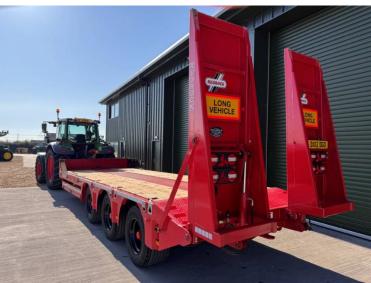

Michael Burdge

Agricultural Machinery Sales

Michael Burdge Limited Pilhay Farm Bristol Road Hewish North Somerset BS24 6SN +44 (0)1934 838385 michael@michaelburdge.com

**Make: Redrock** 

Model: 33 Tonne Tri Axle Low Loader

Price: £24,500 Ref: M4342

Make / Model: Redrock 33 Tonne Tri Axle Low Loader

**Year:** 2024

Colour: Red & Black

**Condition:** Excellent

## **Additional Spec:**

- Very little use
- 23ft flat bed
- 2ft beaver tail
- Sprung drawbar
- Full commercial axles
- Air & hydraulic brakes c/w load sensing
- Hydraulic loading ramps
- Rear hitch & services
- Rear steering axle
- Outriggers
- Extra shackles
- Bucket rails
- Swivel hitch
- LED lighting
- Toolbox
- 445/45R19.5