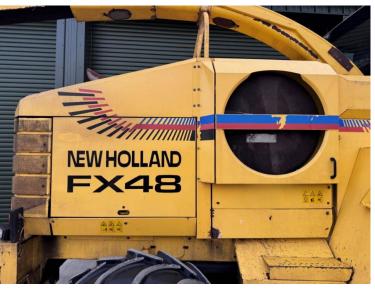

Michael Burdge

Agricultural Machinery Sales

Michael Burdge Limited Pilhay Farm Bristol Road Hewish North Somerset BS24 6SN +44 (0)1934 838385 michael@michaelburdge.com

Make: New Holland Model: FX 48 Forager

Price: £19,500 Ref: F1852

Make / Model: New Holland FX 48 Forager

**Year:** 2001

Hours: 6230

Grass Pick Up / Header: New Holland 2.8m Grass Pick Up

**Condition:** Good

## **Additional Spec:**

- 6230 engine hours
- 4580 drum hours
- Fully serviced May 2024 only chopped 40 acres since
- Extremely well maintained machine
- Tyres 800/65×32 540/65×24

Incorporated in England and Wales Company number: 03184184