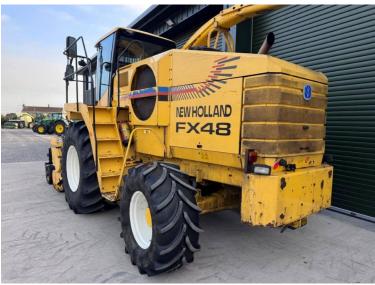

Michael Burdge

Agricultural Machinery Sales

Michael Burdge Limited Pilhay Farm Bristol Road Hewish North Somerset BS24 6SN +44 (0)1934 838385 michael@michaelburdge.com

Make: New Holland Model: FX 48 Forager

Price: £19,500 Ref: F1852

Make / Model: New Holland FX 48 Forager

**Year:** 2001

Hours: 6230

Grass Pick Up / Header: New Holland 2.8m Grass Pick Up

**Condition:** Good

## **Additional Spec:**

- 6230 engine hours
- 4580 drum hours
- Fully serviced May 2024 only chopped 40 acres since
- Extremely well maintained machine
- Tyres 800/65×32 540/65×24

Incorporated in England and Wales Company number: 03184184