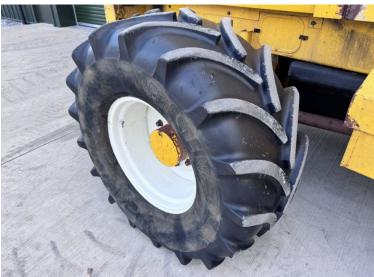

## **Additional Spec:**

- 6230 engine hours
- 4580 drum hours
- Fully serviced May 2024 only chopped 40 acres since
- Extremely well maintained machine
- Tyres 800/65×32 540/65×24

Incorporated in England and Wales Company number: 03184184