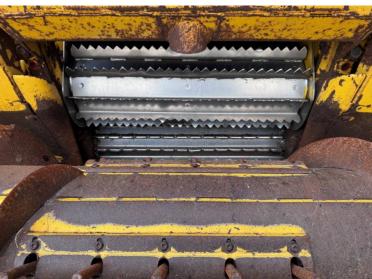

Price: £19,500 Ref: F1852

Make / Model: New Holland FX 48 Forager

**Year:** 2001

Hours: 6230

Grass Pick Up / Header: New Holland 2.8m Grass Pick Up

**Condition:** Good

## **Additional Spec:**

- 6230 engine hours
- 4580 drum hours
- Fully serviced May 2024 only chopped 40 acres since
- Extremely well maintained machine
- Tyres 800/65×32 540/65×24

Incorporated in England and Wales Company number: 03184184