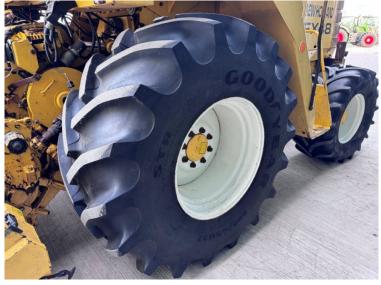

## **Additional Spec:**

- 6230 engine hours
- 4580 drum hours
- Fully serviced May 2024 only chopped 40 acres since
- Extremely well maintained machine
- Tyres 800/65×32 540/65×24

Incorporated in England and Wales Company number: 03184184