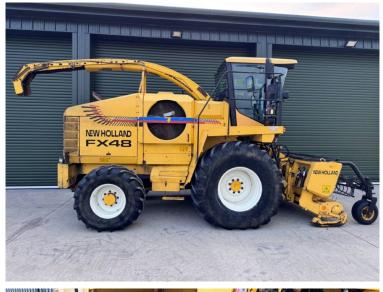

Michael Burdge

Agricultural Machinery Sales

Michael Burdge Limited Pilhay Farm Bristol Road Hewish North Somerset BS24 6SN +44 (0)1934 838385 michael@michaelburdge.com

Make: New Holland Model: FX 48 Forager

Price: £19,500 Ref: F1852

Make / Model: New Holland FX 48 Forager

**Year:** 2001

Hours: 6230

Grass Pick Up / Header: New Holland 2.8m Grass Pick Up

**Condition:** Good

## **Additional Spec:**

- 6230 engine hours
- 4580 drum hours
- Fully serviced May 2024 only chopped 40 acres since
- Extremely well maintained machine
- Tyres 800/65×32 540/65×24

Incorporated in England and Wales Company number: 03184184