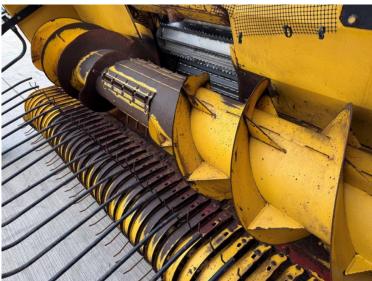

Price: £19,500 Ref: F1852

Make / Model: New Holland FX 48 Forager

**Year:** 2001

Hours: 6230

Grass Pick Up / Header: New Holland 2.8m Grass Pick Up

**Condition:** Good

## **Additional Spec:**

- 6230 engine hours
- 4580 drum hours
- Fully serviced May 2024 only chopped 40 acres since
- Extremely well maintained machine
- Tyres 800/65×32 540/65×24

Incorporated in England and Wales Company number: 03184184