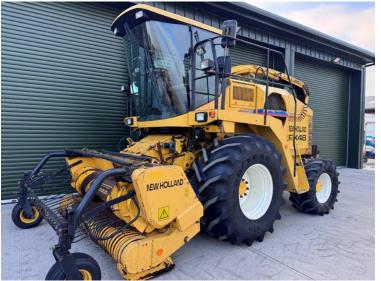

Michael Burdge

Agricultural Machinery Sales

Michael Burdge Limited Pilhay Farm Bristol Road Hewish North Somerset BS24 6SN +44 (0)1934 838385 michael@michaelburdge.com

Make: New Holland Model: FX 48 Forager

Price: £19,500 Ref: F1852

Make / Model: New Holland FX 48 Forager

**Year:** 2001

Hours: 6230

Grass Pick Up / Header: New Holland 2.8m Grass Pick Up

**Condition:** Good

## **Additional Spec:**

- 6230 engine hours
- 4580 drum hours
- Fully serviced May 2024 only chopped 40 acres since
- Extremely well maintained machine
- Tyres 800/65×32 540/65×24

Incorporated in England and Wales Company number: 03184184