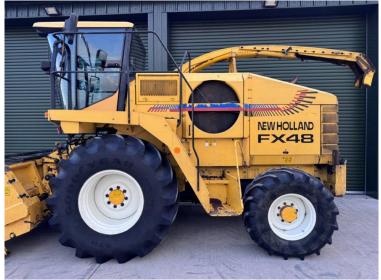

Michael Burdge

Agricultural Machinery Sales

Michael Burdge Limited Pilhay Farm Bristol Road Hewish North Somerset BS24 6SN +44 (0)1934 838385 michael@michaelburdge.com

Make: New Holland Model: FX 48 Forager

Price: £19,500 Ref: F1852

Make / Model: New Holland FX 48 Forager

**Year:** 2001

Hours: 6230

Grass Pick Up / Header: New Holland 2.8m Grass Pick Up

**Condition:** Good

## **Additional Spec:**

- 6230 engine hours
- 4580 drum hours
- Fully serviced May 2024 only chopped 40 acres since
- Extremely well maintained machine
- Tyres 800/65×32 540/65×24

Incorporated in England and Wales Company number: 03184184