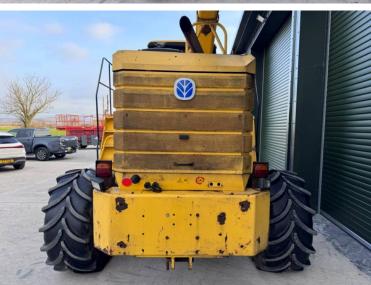

Michael Burdge

Agricultural Machinery Sales

Michael Burdge Limited Pilhay Farm Bristol Road Hewish North Somerset BS24 6SN +44 (0)1934 838385 michael@michaelburdge.com

Make: New Holland Model: FX 48 Forager

Price: £19,500 Ref: F1852

Make / Model: New Holland FX 48 Forager

**Year:** 2001

Hours: 6230

Grass Pick Up / Header: New Holland 2.8m Grass Pick Up

**Condition:** Good