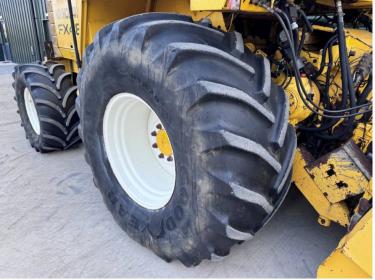

## **Additional Spec:**

- 6230 engine hours
- 4580 drum hours
- Fully serviced May 2024 only chopped 40 acres since
- Extremely well maintained machine
- Tyres 800/65×32 540/65×24

Incorporated in England and Wales Company number: 03184184