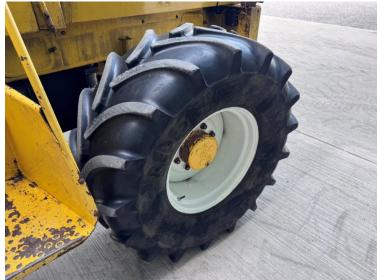

## **Additional Spec:**

- 6230 engine hours
- 4580 drum hours
- Fully serviced May 2024 only chopped 40 acres since
- Extremely well maintained machine
- Tyres 800/65×32 540/65×24

Incorporated in England and Wales Company number: 03184184