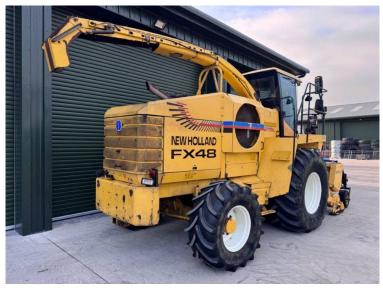

Michael Burdge

Agricultural Machinery Sales

Michael Burdge Limited Pilhay Farm Bristol Road Hewish North Somerset BS24 6SN +44 (0)1934 838385 michael@michaelburdge.com

Make: New Holland Model: FX 48 Forager

Price: £19,500 Ref: F1852

Make / Model: New Holland FX 48 Forager

**Year:** 2001

Hours: 6230

Grass Pick Up / Header: New Holland 2.8m Grass Pick Up

**Condition:** Good

## **Additional Spec:**

- 6230 engine hours
- 4580 drum hours
- Fully serviced May 2024 only chopped 40 acres since
- Extremely well maintained machine
- Tyres 800/65×32 540/65×24

Incorporated in England and Wales Company number: 03184184