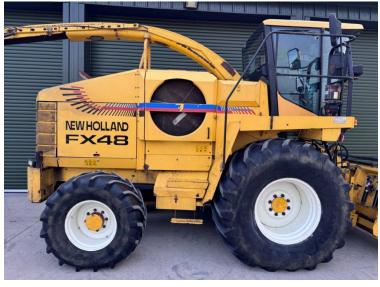

Michael Burdge

Agricultural Machinery Sales

Michael Burdge Limited Pilhay Farm Bristol Road Hewish North Somerset BS24 6SN +44 (0)1934 838385 michael@michaelburdge.com

Make: New Holland Model: FX 48 Forager

Price: £19,500 Ref: F1852

Make / Model: New Holland FX 48 Forager

**Year:** 2001

Hours: 6230

Grass Pick Up / Header: New Holland 2.8m Grass Pick Up

**Condition:** Good

## **Additional Spec:**

- 6230 engine hours
- 4580 drum hours
- Fully serviced May 2024 only chopped 40 acres since
- Extremely well maintained machine
- Tyres 800/65×32 540/65×24

Incorporated in England and Wales Company number: 03184184