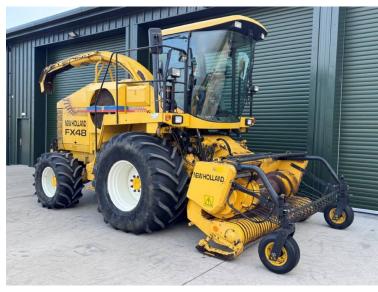

Michael Burdge

Agricultural Machinery Sales

Michael Burdge Limited Pilhay Farm Bristol Road Hewish North Somerset BS24 6SN +44 (0)1934 838385 michael@michaelburdge.com

Make: New Holland Model: FX 48 Forager

Price: £19,500 Ref: F1852

Make / Model: New Holland FX 48 Forager

**Year:** 2001

Hours: 6230

Grass Pick Up / Header: New Holland 2.8m Grass Pick Up

**Condition:** Good

## **Additional Spec:**

- 6230 engine hours
- 4580 drum hours
- Fully serviced May 2024 only chopped 40 acres since
- Extremely well maintained machine
- Tyres 800/65×32 540/65×24

Incorporated in England and Wales Company number: 03184184