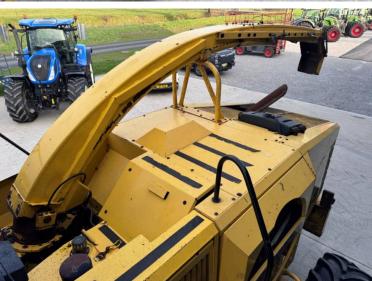

Michael Burdge

Agricultural Machinery Sales

Michael Burdge Limited Pilhay Farm Bristol Road Hewish North Somerset BS24 6SN +44 (0)1934 838385 michael@michaelburdge.com

Make: New Holland Model: FX 48 Forager

Price: £19,500 Ref: F1852

Make / Model: New Holland FX 48 Forager

**Year:** 2001

Hours: 6230

Grass Pick Up / Header: New Holland 2.8m Grass Pick Up

**Condition:** Good