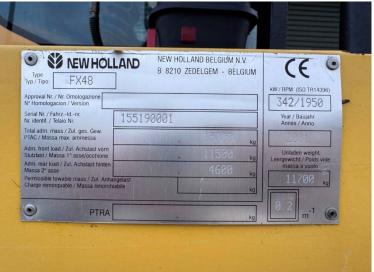

Michael Burdge

Agricultural Machinery Sales

Michael Burdge Limited Pilhay Farm Bristol Road Hewish North Somerset BS24 6SN +44 (0)1934 838385 michael@michaelburdge.com

Make: New Holland Model: FX 48 Forager

Price: £19,500 Ref: F1852

Make / Model: New Holland FX 48 Forager

**Year:** 2001

Hours: 6230

Grass Pick Up / Header: New Holland 2.8m Grass Pick Up

**Condition:** Good

## **Additional Spec:**

- 6230 engine hours
- 4580 drum hours
- Fully serviced May 2024 only chopped 40 acres since
- Extremely well maintained machine
- Tyres 800/65×32 540/65×24

Incorporated in England and Wales Company number: 03184184