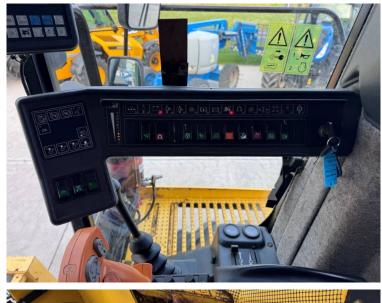

Price: £19,500 Ref: F1852

Make / Model: New Holland FX 48 Forager

**Year:** 2001

Hours: 6230

Grass Pick Up / Header: New Holland 2.8m Grass Pick Up

**Condition:** Good

## **Additional Spec:**

- 6230 engine hours
- 4580 drum hours
- Fully serviced May 2024 only chopped 40 acres since
- Extremely well maintained machine
- Tyres 800/65×32 540/65×24

Incorporated in England and Wales Company number: 03184184