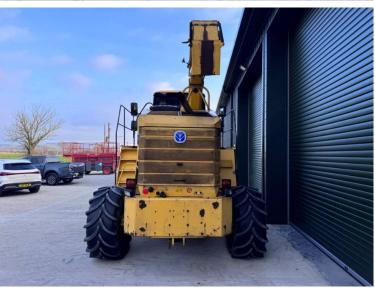

Michael Burdge

Agricultural Machinery Sales

Michael Burdge Limited Pilhay Farm Bristol Road Hewish North Somerset BS24 6SN +44 (0)1934 838385 michael@michaelburdge.com

Make: New Holland Model: FX 48 Forager

Price: £19,500 Ref: F1852

Make / Model: New Holland FX 48 Forager

**Year:** 2001

Hours: 6230

Grass Pick Up / Header: New Holland 2.8m Grass Pick Up

**Condition:** Good