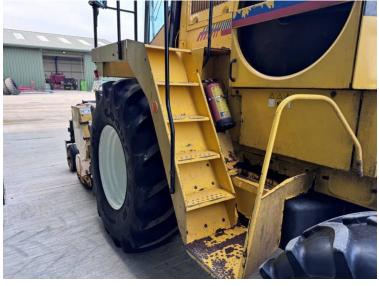

Michael Burdge

Agricultural Machinery Sales

Michael Burdge Limited Pilhay Farm Bristol Road Hewish North Somerset BS24 6SN +44 (0)1934 838385 michael@michaelburdge.com

Make: New Holland Model: FX 48 Forager

Price: £19,500 Ref: F1852

Make / Model: New Holland FX 48 Forager

**Year:** 2001

Hours: 6230

Grass Pick Up / Header: New Holland 2.8m Grass Pick Up

**Condition:** Good

## **Additional Spec:**

- 6230 engine hours
- 4580 drum hours
- Fully serviced May 2024 only chopped 40 acres since
- Extremely well maintained machine
- Tyres 800/65×32 540/65×24

Incorporated in England and Wales Company number: 03184184