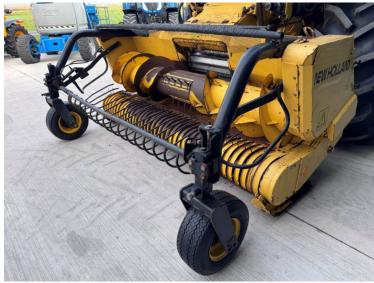

Price: £19,500 Ref: F1852

Make / Model: New Holland FX 48 Forager

**Year:** 2001

Hours: 6230

Grass Pick Up / Header: New Holland 2.8m Grass Pick Up

**Condition:** Good

## **Additional Spec:**

- 6230 engine hours
- 4580 drum hours
- Fully serviced May 2024 only chopped 40 acres since
- Extremely well maintained machine
- Tyres 800/65×32 540/65×24

Incorporated in England and Wales Company number: 03184184