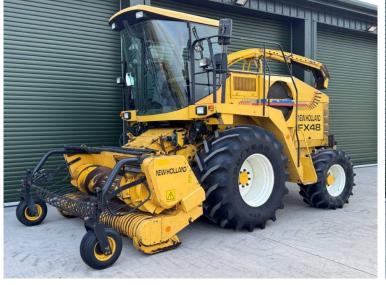

Michael Burdge

Agricultural Machinery Sales

Michael Burdge Limited Pilhay Farm Bristol Road Hewish North Somerset BS24 6SN +44 (0)1934 838385 michael@michaelburdge.com

Make: New Holland Model: FX 48 Forager

Price: £19,500 Ref: F1852

Make / Model: New Holland FX 48 Forager

**Year:** 2001

Hours: 6230

Grass Pick Up / Header: New Holland 2.8m Grass Pick Up

**Condition:** Good

## **Additional Spec:**

- 6230 engine hours
- 4580 drum hours
- Fully serviced May 2024 only chopped 40 acres since
- Extremely well maintained machine
- Tyres 800/65×32 540/65×24

Incorporated in England and Wales Company number: 03184184