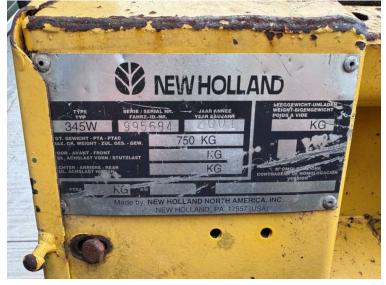

Price: £19,500 Ref: F1852

Make / Model: New Holland FX 48 Forager

**Year:** 2001

Hours: 6230

Grass Pick Up / Header: New Holland 2.8m Grass Pick Up

**Condition:** Good