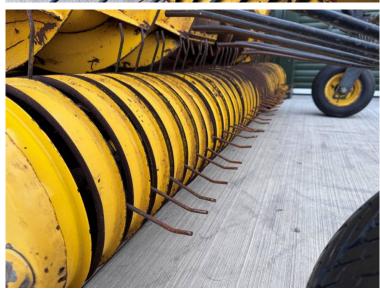

Price: £19,500 Ref: F1852

Make / Model: New Holland FX 48 Forager

**Year:** 2001

Hours: 6230

Grass Pick Up / Header: New Holland 2.8m Grass Pick Up

**Condition:** Good

## **Additional Spec:**

- 6230 engine hours
- 4580 drum hours
- Fully serviced May 2024 only chopped 40 acres since
- Extremely well maintained machine
- Tyres 800/65×32 540/65×24

Incorporated in England and Wales Company number: 03184184