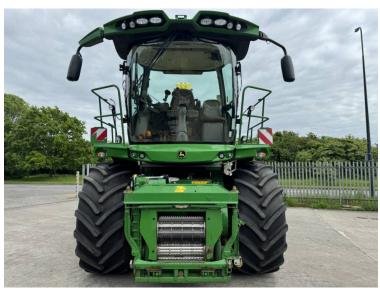

Price: £99,500 Ref: F1846

Make / Model: John Deere 8400i 4WD Pro Drive

**Year:** 2016

**Hours: 2755** 

Colour: Green

Grass Pick Up / Header: 2015 John Deere 639 3M Grass Pick Up

## **Additional Spec:**

- 2755 engine / 2080 drum hours
- 530hp
- 40k
- Additive tank
- Harvest lab
- Complete with kernal processor + spout extension
- Tyres 800/70×38 650/60×34

Incorporated in England and Wales Company number: 03184184