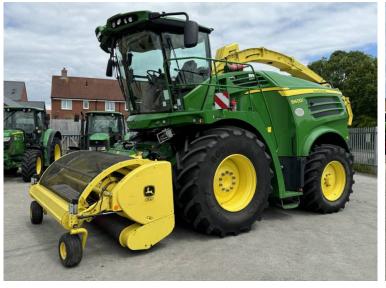

Michael Burdge

Agricultural Machinery Sales

Michael Burdge Limited Pilhay Farm Bristol Road Hewish North Somerset BS24 6SN +44 (0)1934 838385 michael@michaelburdge.com

Make: John Deere

Model: 8400i 4WD Pro Drive

Price: £99,500 Ref: F1846

Make / Model: John Deere 8400i 4WD Pro Drive

**Year:** 2016

**Hours: 2755** 

Colour: Green

Grass Pick Up / Header: 2015 John Deere 639 3M Grass Pick Up

## **Additional Spec:**

- 2755 engine / 2080 drum hours
- 530hp
- 40k
- Additive tank
- Harvest lab
- Complete with kernal processor + spout extension
- Tyres 800/70×38 650/60×34

Incorporated in England and Wales Company number: 03184184