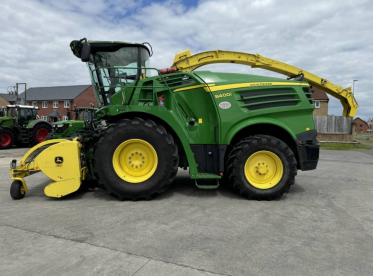

Michael Burdge

Agricultural Machinery Sales

Michael Burdge Limited Pilhay Farm Bristol Road Hewish North Somerset BS24 6SN +44 (0)1934 838385 michael@michaelburdge.com

Make: John Deere

Model: 8400i 4WD Pro Drive

Price: £99,500 Ref: F1846

Make / Model: John Deere 8400i 4WD Pro Drive

**Year:** 2016

**Hours: 2755** 

Colour: Green

Grass Pick Up / Header: 2015 John Deere 639 3M Grass Pick Up

## **Additional Spec:**

- 2755 engine / 2080 drum hours
- 530hp
- 40k
- Additive tank
- Harvest lab
- Complete with kernal processor + spout extension
- Tyres 800/70×38 650/60×34

Incorporated in England and Wales Company number: 03184184