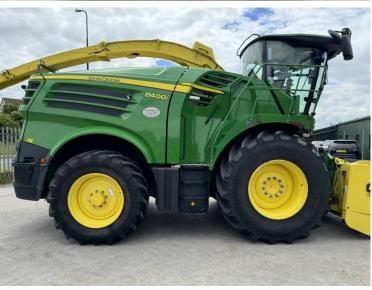

Michael Burdge

Agricultural Machinery Sales

Michael Burdge Limited Pilhay Farm Bristol Road Hewish North Somerset BS24 6SN +44 (0)1934 838385 michael@michaelburdge.com

Make: John Deere

Model: 8400i 4WD Pro Drive

Price: £99,500 Ref: F1846

Make / Model: John Deere 8400i 4WD Pro Drive

**Year:** 2016

**Hours: 2755** 

Colour: Green

Grass Pick Up / Header: 2015 John Deere 639 3M Grass Pick Up

## **Additional Spec:**

- 2755 engine / 2080 drum hours
- 530hp
- 40k
- Additive tank
- Harvest lab
- Complete with kernal processor + spout extension
- Tyres 800/70×38 650/60×34

Incorporated in England and Wales Company number: 03184184