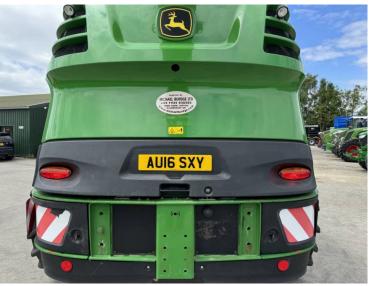

Price: £99,500 Ref: F1846

Make / Model: John Deere 8400i 4WD Pro Drive

**Year:** 2016

**Hours: 2755** 

Colour: Green

Grass Pick Up / Header: 2015 John Deere 639 3M Grass Pick Up