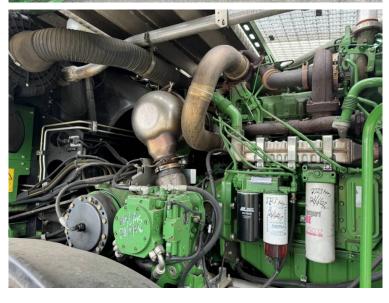

## **Additional Spec:**

- 2755 engine / 2080 drum hours
- 530hp
- 40k
- Additive tank
- Harvest lab
- Complete with kernal processor + spout extension
- Tyres 800/70×38 650/60×34

Incorporated in England and Wales Company number: 03184184