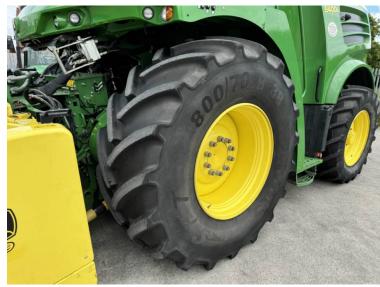

## **Additional Spec:**

- 2755 engine / 2080 drum hours
- 530hp
- 40k
- Additive tank
- Harvest lab
- Complete with kernal processor + spout extension
- Tyres 800/70×38 650/60×34

Incorporated in England and Wales Company number: 03184184