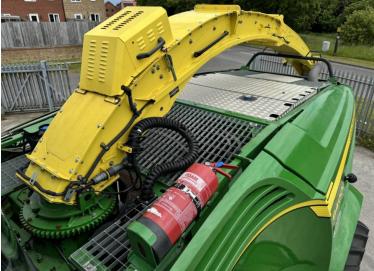

## **Additional Spec:**

- 2755 engine / 2080 drum hours
- 530hp
- 40k
- Additive tank
- Harvest lab
- Complete with kernal processor + spout extension
- Tyres 800/70×38 650/60×34

Incorporated in England and Wales Company number: 03184184