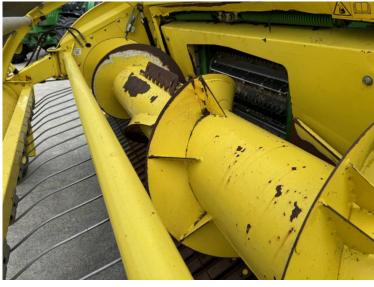

Price: £99,500 Ref: F1846

Make / Model: John Deere 8400i 4WD Pro Drive

**Year:** 2016

**Hours: 2755** 

Colour: Green

Grass Pick Up / Header: 2015 John Deere 639 3M Grass Pick Up