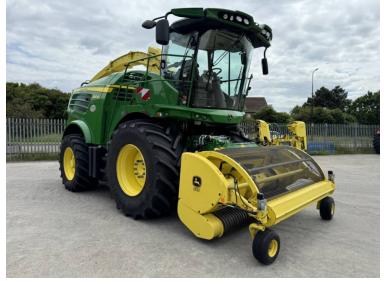

Price: £99,500 Ref: F1846

Make / Model: John Deere 8400i 4WD Pro Drive

**Year:** 2016

**Hours: 2755** 

Colour: Green

Grass Pick Up / Header: 2015 John Deere 639 3M Grass Pick Up

## **Additional Spec:**

- 2755 engine / 2080 drum hours
- 530hp
- 40k
- Additive tank
- Harvest lab
- Complete with kernal processor + spout extension
- Tyres 800/70×38 650/60×34

Incorporated in England and Wales Company number: 03184184