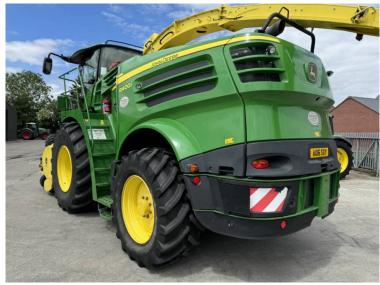

Michael Burdge

Agricultural Machinery Sales

Michael Burdge Limited Pilhay Farm Bristol Road Hewish North Somerset BS24 6SN +44 (0)1934 838385 michael@michaelburdge.com

Make: John Deere

Model: 8400i 4WD Pro Drive

Price: £99,500 Ref: F1846

Make / Model: John Deere 8400i 4WD Pro Drive

**Year:** 2016

**Hours: 2755** 

Colour: Green

Grass Pick Up / Header: 2015 John Deere 639 3M Grass Pick Up

## **Additional Spec:**

- 2755 engine / 2080 drum hours
- 530hp
- 40k
- Additive tank
- Harvest lab
- Complete with kernal processor + spout extension
- Tyres 800/70×38 650/60×34

Incorporated in England and Wales Company number: 03184184