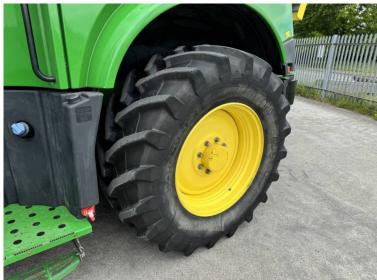

## **Additional Spec:**

- 2755 engine / 2080 drum hours
- 530hp
- 40k
- Additive tank
- Harvest lab
- Complete with kernal processor + spout extension
- Tyres 800/70×38 650/60×34

Incorporated in England and Wales Company number: 03184184