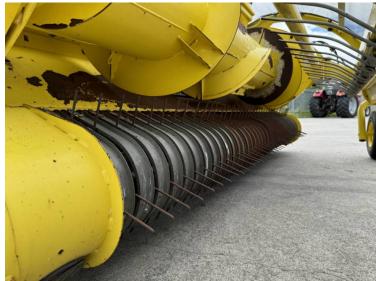

Price: £99,500 Ref: F1846

Make / Model: John Deere 8400i 4WD Pro Drive

**Year:** 2016

**Hours: 2755** 

Colour: Green

Grass Pick Up / Header: 2015 John Deere 639 3M Grass Pick Up