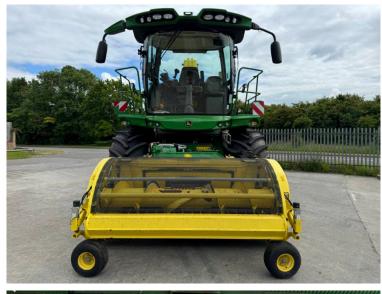

Price: £99,500 Ref: F1846

Make / Model: John Deere 8400i 4WD Pro Drive

**Year:** 2016

**Hours: 2755** 

Colour: Green

Grass Pick Up / Header: 2015 John Deere 639 3M Grass Pick Up

## **Additional Spec:**

- 2755 engine / 2080 drum hours
- 530hp
- 40k
- Additive tank
- Harvest lab
- Complete with kernal processor + spout extension
- Tyres 800/70×38 650/60×34

Incorporated in England and Wales Company number: 03184184