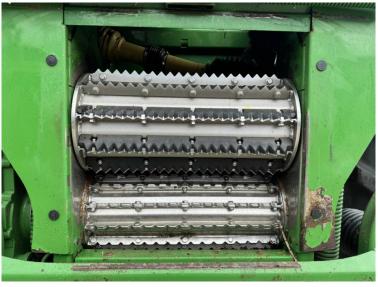

## **Additional Spec:**

- 2755 engine / 2080 drum hours
- 530hp
- 40k
- Additive tank
- Harvest lab
- Complete with kernal processor + spout extension
- Tyres 800/70×38 650/60×34

Incorporated in England and Wales Company number: 03184184