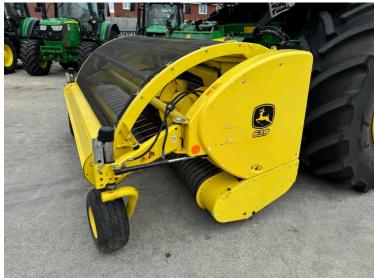

Price: £99,500 Ref: F1846

Make / Model: John Deere 8400i 4WD Pro Drive

**Year:** 2016

**Hours: 2755** 

Colour: Green

Grass Pick Up / Header: 2015 John Deere 639 3M Grass Pick Up