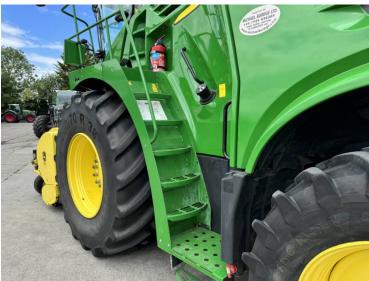

## **Additional Spec:**

- 2755 engine / 2080 drum hours
- 530hp
- 40k
- Additive tank
- Harvest lab
- Complete with kernal processor + spout extension
- Tyres 800/70×38 650/60×34

Incorporated in England and Wales Company number: 03184184