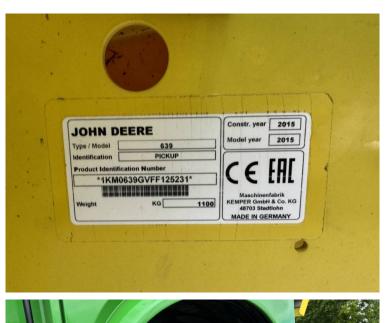

Price: £99,500 Ref: F1846

Make / Model: John Deere 8400i 4WD Pro Drive

**Year:** 2016

**Hours: 2755** 

Colour: Green

Grass Pick Up / Header: 2015 John Deere 639 3M Grass Pick Up