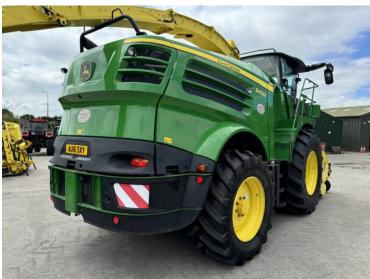

Michael Burdge

Agricultural Machinery Sales

Michael Burdge Limited Pilhay Farm Bristol Road Hewish North Somerset BS24 6SN +44 (0)1934 838385 michael@michaelburdge.com

Make: John Deere

Model: 8400i 4WD Pro Drive

Price: £99,500 Ref: F1846

Make / Model: John Deere 8400i 4WD Pro Drive

**Year:** 2016

**Hours: 2755** 

Colour: Green

Grass Pick Up / Header: 2015 John Deere 639 3M Grass Pick Up

## **Additional Spec:**

- 2755 engine / 2080 drum hours
- 530hp
- 40k
- Additive tank
- Harvest lab
- Complete with kernal processor + spout extension
- Tyres 800/70×38 650/60×34

Incorporated in England and Wales Company number: 03184184