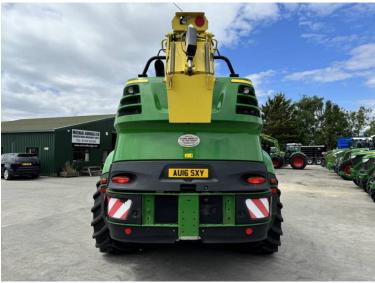

Michael Burdge

Agricultural Machinery Sales

Michael Burdge Limited Pilhay Farm Bristol Road Hewish North Somerset BS24 6SN +44 (0)1934 838385 michael@michaelburdge.com

Make: John Deere

Model: 8400i 4WD Pro Drive

Price: £99,500 Ref: F1846

Make / Model: John Deere 8400i 4WD Pro Drive

**Year:** 2016

**Hours: 2755** 

Colour: Green

Grass Pick Up / Header: 2015 John Deere 639 3M Grass Pick Up

## **Additional Spec:**

- 2755 engine / 2080 drum hours
- 530hp
- 40k
- Additive tank
- Harvest lab
- Complete with kernal processor + spout extension
- Tyres 800/70×38 650/60×34

Incorporated in England and Wales Company number: 03184184