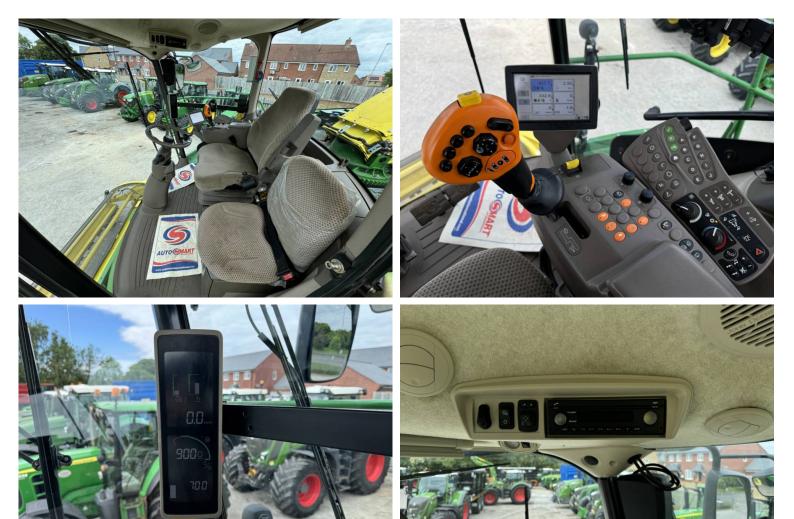

Price: £99,500 Ref: F1846

Make / Model: John Deere 8400i 4WD Pro Drive

**Year:** 2016

**Hours: 2755** 

Colour: Green

Grass Pick Up / Header: 2015 John Deere 639 3M Grass Pick Up

## **Additional Spec:**

- 2755 engine / 2080 drum hours
- 530hp
- 40k
- Additive tank
- Harvest lab
- Complete with kernal processor + spout extension
- Tyres 800/70×38 650/60×34

Incorporated in England and Wales Company number: 03184184