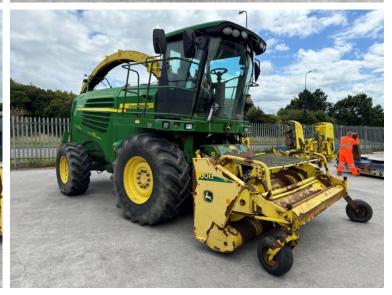

Price: £25,500 Ref: F1848

Make / Model: John Deere 7450 4WD Forager

**Year:** 2008

**Hours:** 4087

Colour: Green

Grass Pick Up / Header: 3 metre grass pick up

## **Additional Spec:**

- 4087 engine / 2705 drum hours
- Complete with 3m grass pick up + mill
- Needs some tender loving care
- All runs up
- Tyres 650/75×32 480/80×26

Incorporated in England and Wales Company number: 03184184