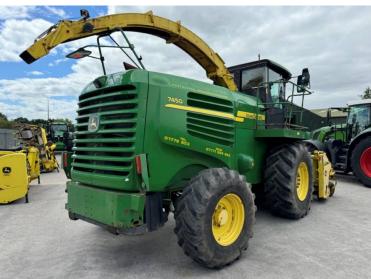

Price: £25,500 Ref: F1848

Make / Model: John Deere 7450 4WD Forager

**Year:** 2008

**Hours:** 4087

Colour: Green

Grass Pick Up / Header: 3 metre grass pick up

## **Additional Spec:**

- 4087 engine / 2705 drum hours
- Complete with 3m grass pick up + mill
- Needs some tender loving care
- All runs up
- Tyres 650/75×32 480/80×26

Incorporated in England and Wales Company number: 03184184