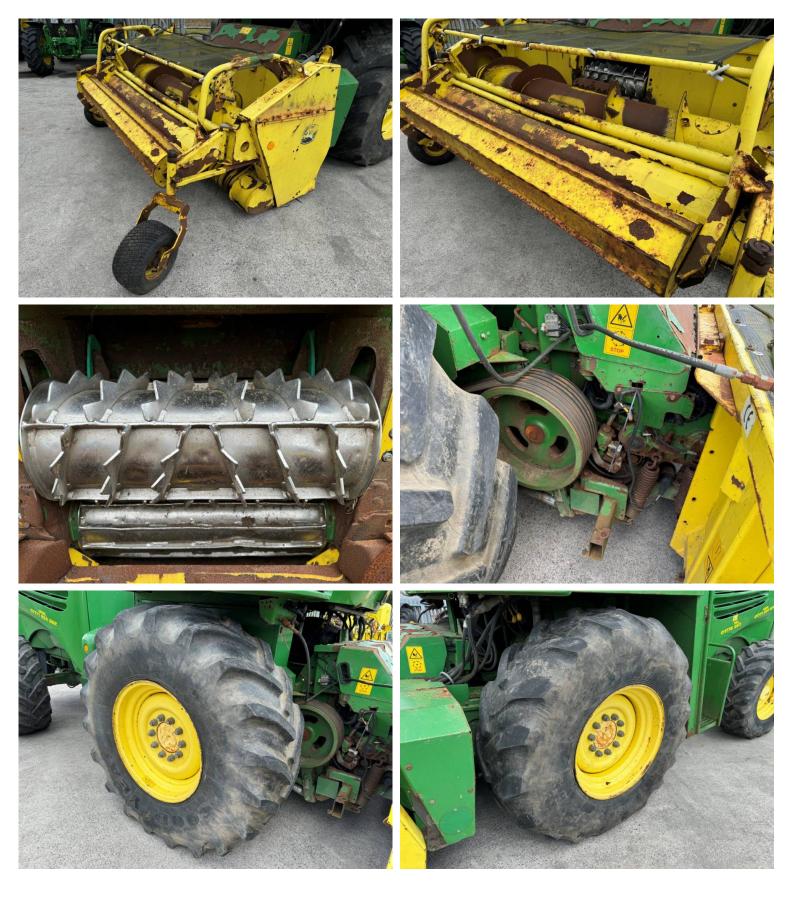

Price: £25,500 Ref: F1848

Make / Model: John Deere 7450 4WD Forager

**Year:** 2008

**Hours:** 4087

Colour: Green

Grass Pick Up / Header: 3 metre grass pick up

## **Additional Spec:**

- 4087 engine / 2705 drum hours
- Complete with 3m grass pick up + mill
- Needs some tender loving care
- All runs up
- Tyres 650/75×32 480/80×26

Incorporated in England and Wales Company number: 03184184