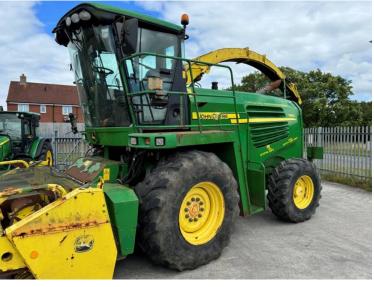

Michael Burdge

Agricultural Machinery Sales

Michael Burdge Limited Pilhay Farm Bristol Road Hewish North Somerset BS24 6SN +44 (0)1934 838385 michael@michaelburdge.com

Make: John Deere

Model: 7450 4WD Forager

Price: £25,500 Ref: F1848

Make / Model: John Deere 7450 4WD Forager

**Year:** 2008

**Hours:** 4087

Colour: Green

Grass Pick Up / Header: 3 metre grass pick up

## **Additional Spec:**

- 4087 engine / 2705 drum hours
- Complete with 3m grass pick up + mill
- Needs some tender loving care
- All runs up
- Tyres 650/75×32 480/80×26

Incorporated in England and Wales Company number: 03184184