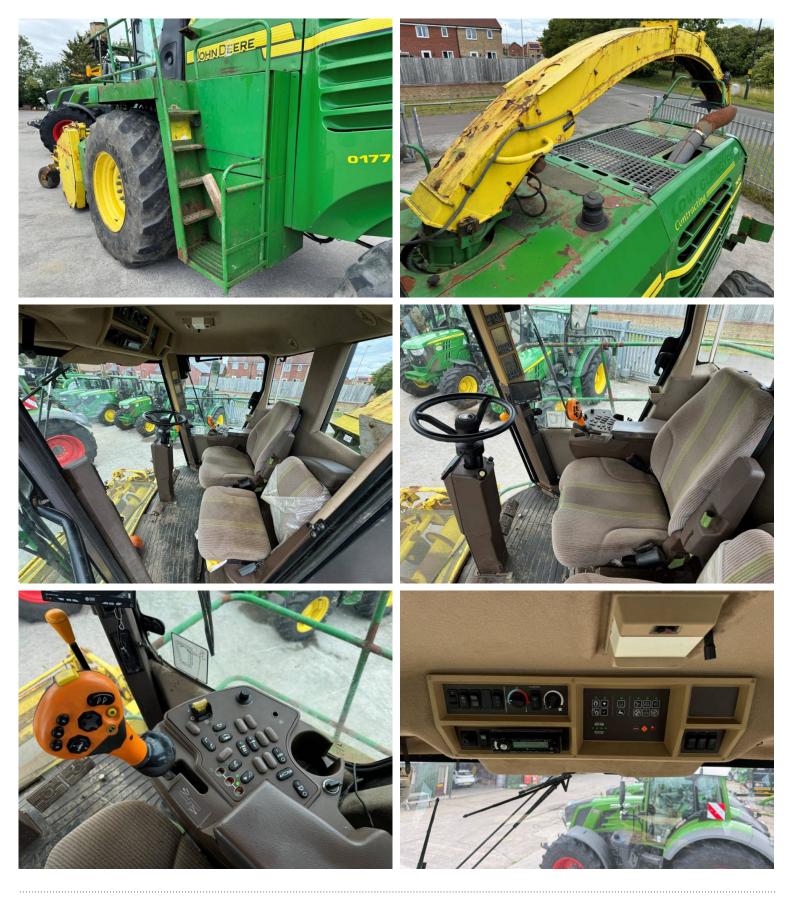

Price: £25,500 Ref: F1848

Make / Model: John Deere 7450 4WD Forager

**Year:** 2008

**Hours:** 4087

Colour: Green

Grass Pick Up / Header: 3 metre grass pick up

## **Additional Spec:**

- 4087 engine / 2705 drum hours
- Complete with 3m grass pick up + mill
- Needs some tender loving care
- All runs up
- Tyres 650/75×32 480/80×26

Incorporated in England and Wales Company number: 03184184