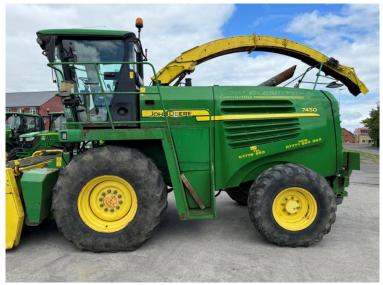

Michael Burdge

Agricultural Machinery Sales

Michael Burdge Limited Pilhay Farm Bristol Road Hewish North Somerset BS24 6SN +44 (0)1934 838385 michael@michaelburdge.com

Make: John Deere

Model: 7450 4WD Forager

Price: £25,500 Ref: F1848

Make / Model: John Deere 7450 4WD Forager

**Year:** 2008

**Hours:** 4087

Colour: Green

Grass Pick Up / Header: 3 metre grass pick up

## **Additional Spec:**

- 4087 engine / 2705 drum hours
- Complete with 3m grass pick up + mill
- Needs some tender loving care
- All runs up
- Tyres 650/75×32 480/80×26

Incorporated in England and Wales Company number: 03184184