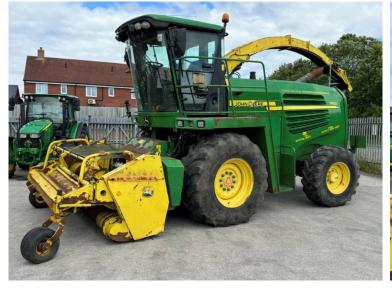

Michael Burdge

Agricultural Machinery Sales

Michael Burdge Limited Pilhay Farm Bristol Road Hewish North Somerset BS24 6SN +44 (0)1934 838385 michael@michaelburdge.com

Make: John Deere

Model: 7450 4WD Forager

Price: £25,500 Ref: F1848

Make / Model: John Deere 7450 4WD Forager

**Year:** 2008

**Hours:** 4087

Colour: Green

Grass Pick Up / Header: 3 metre grass pick up

## **Additional Spec:**

- 4087 engine / 2705 drum hours
- Complete with 3m grass pick up + mill
- Needs some tender loving care
- All runs up
- Tyres 650/75×32 480/80×26

Incorporated in England and Wales Company number: 03184184