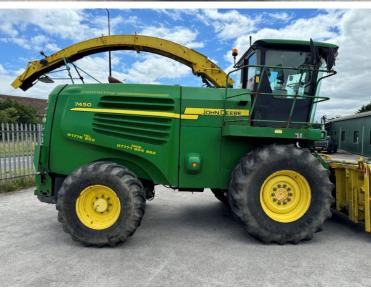

Price: £25,500 Ref: F1848

Make / Model: John Deere 7450 4WD Forager

**Year:** 2008

**Hours:** 4087

Colour: Green

Grass Pick Up / Header: 3 metre grass pick up

## **Additional Spec:**

- 4087 engine / 2705 drum hours
- Complete with 3m grass pick up + mill
- Needs some tender loving care
- All runs up
- Tyres 650/75×32 480/80×26

Incorporated in England and Wales Company number: 03184184