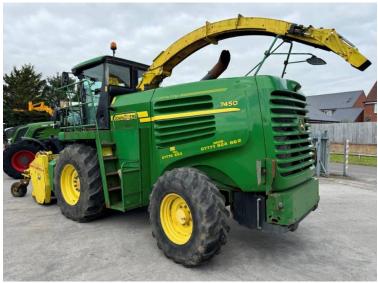

Michael Burdge

Agricultural Machinery Sales

Michael Burdge Limited Pilhay Farm Bristol Road Hewish North Somerset BS24 6SN +44 (0)1934 838385 michael@michaelburdge.com

Make: John Deere

Model: 7450 4WD Forager

Price: £25,500 Ref: F1848

Make / Model: John Deere 7450 4WD Forager

**Year:** 2008

**Hours:** 4087

Colour: Green

Grass Pick Up / Header: 3 metre grass pick up

## **Additional Spec:**

- 4087 engine / 2705 drum hours
- Complete with 3m grass pick up + mill
- Needs some tender loving care
- All runs up
- Tyres 650/75×32 480/80×26

Incorporated in England and Wales Company number: 03184184