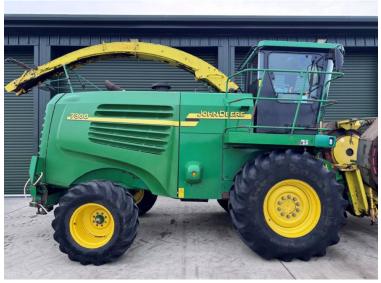

Michael Burdge

Agricultural Machinery Sales

Michael Burdge Limited Pilhay Farm Bristol Road Hewish North Somerset BS24 6SN +44 (0)1934 838385 michael@michaelburdge.com

Make: John Deere

Model: 7300 Forager with Maize Header & Grass Pick Up

Price: POA Ref: F1856

Make / Model: John Deere 7300 Forager with Maize Header & Grass Pick Up

**Year:** 2004

**Hours:** 3596

Colour: Green

## **Additional Spec:**

• 3596 engine / 2374 drum hours

- Complete with Kemper 4500 maize header
- Complete with JD 630B 3m grass pick up
- Complete with corn cracker

Incorporated in England and Wales Company number: 03184184