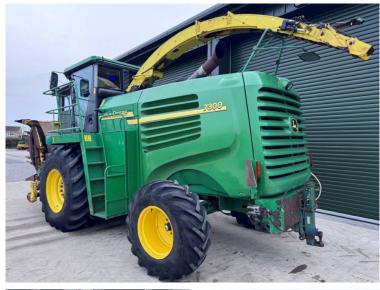

Michael Burdge

Agricultural Machinery Sales

Michael Burdge Limited Pilhay Farm Bristol Road Hewish North Somerset BS24 6SN +44 (0)1934 838385 michael@michaelburdge.com

Make: John Deere

Model: 7300 Forager with Maize Header & Grass Pick Up

Price: POA Ref: F1856

Make / Model: John Deere 7300 Forager with Maize Header & Grass Pick Up

**Year:** 2004

**Hours:** 3596

Colour: Green

## **Additional Spec:**

• 3596 engine / 2374 drum hours

- Complete with Kemper 4500 maize header
- Complete with JD 630B 3m grass pick up
- Complete with corn cracker

Incorporated in England and Wales Company number: 03184184