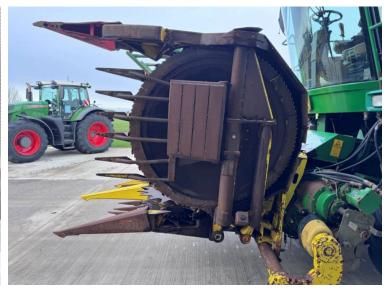

## **Additional Spec:**

• 3596 engine / 2374 drum hours

- Complete with Kemper 4500 maize header
- Complete with JD 630B 3m grass pick up
- Complete with corn cracker

Incorporated in England and Wales Company number: 03184184