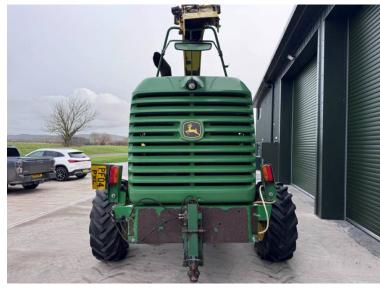

Michael Burdge

Agricultural Machinery Sales

Michael Burdge Limited Pilhay Farm Bristol Road Hewish North Somerset BS24 6SN +44 (0)1934 838385 michael@michaelburdge.com

Make: John Deere

Model: 7300 Forager with Maize Header & Grass Pick Up

Price: POA Ref: F1856

Make / Model: John Deere 7300 Forager with Maize Header & Grass Pick Up

**Year:** 2004

**Hours:** 3596

Colour: Green

## **Additional Spec:**

• 3596 engine / 2374 drum hours

- Complete with Kemper 4500 maize header
- Complete with JD 630B 3m grass pick up
- Complete with corn cracker

Incorporated in England and Wales Company number: 03184184