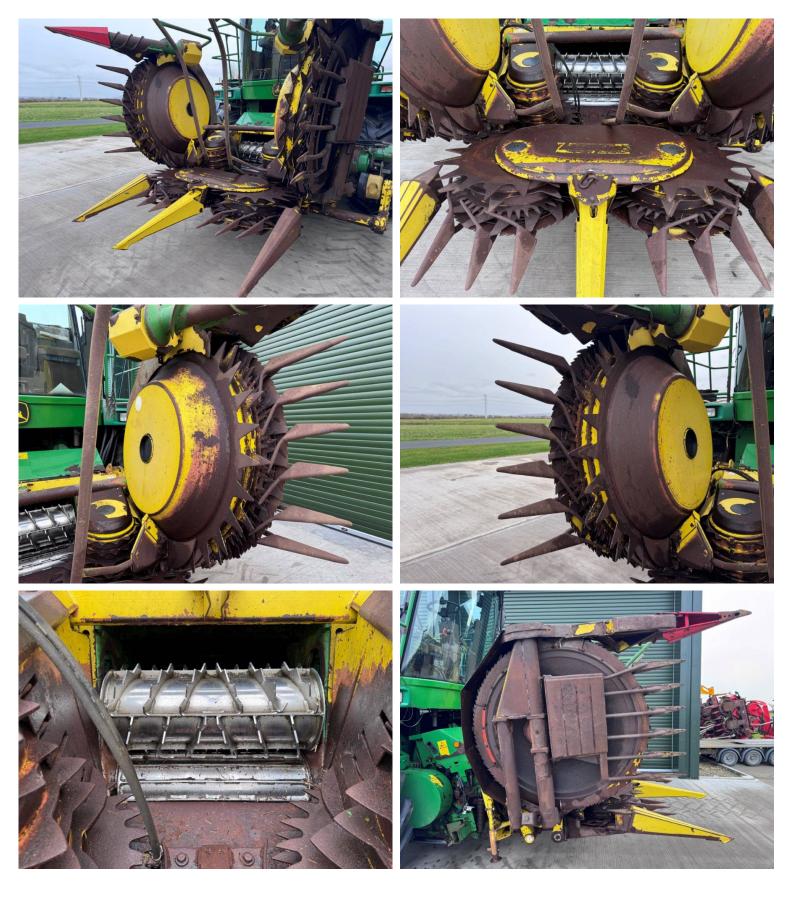

## **Additional Spec:**

• 3596 engine / 2374 drum hours

- Complete with Kemper 4500 maize header
- Complete with JD 630B 3m grass pick up
- Complete with corn cracker

Incorporated in England and Wales Company number: 03184184