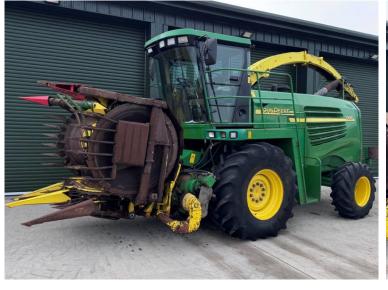

Michael Burdge

Agricultural Machinery Sales

Michael Burdge Limited Pilhay Farm Bristol Road Hewish North Somerset BS24 6SN +44 (0)1934 838385 michael@michaelburdge.com

Make: John Deere

Model: 7300 Forager with Maize Header & Grass Pick Up

Price: POA Ref: F1856

Make / Model: John Deere 7300 Forager with Maize Header & Grass Pick Up

**Year:** 2004

**Hours:** 3596

Colour: Green

## **Additional Spec:**

• 3596 engine / 2374 drum hours

- Complete with Kemper 4500 maize header
- Complete with JD 630B 3m grass pick up
- Complete with corn cracker

Incorporated in England and Wales Company number: 03184184