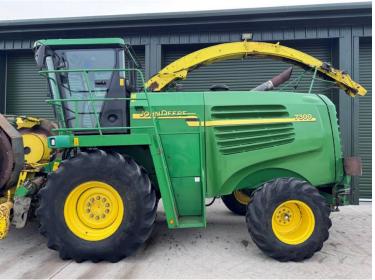

Michael Burdge

Agricultural Machinery Sales

Michael Burdge Limited Pilhay Farm Bristol Road Hewish North Somerset BS24 6SN +44 (0)1934 838385 michael@michaelburdge.com

Make: John Deere

Model: 7300 Forager with Maize Header & Grass Pick Up

Price: POA Ref: F1856

Make / Model: John Deere 7300 Forager with Maize Header & Grass Pick Up

**Year:** 2004

**Hours:** 3596

Colour: Green

## **Additional Spec:**

• 3596 engine / 2374 drum hours

- Complete with Kemper 4500 maize header
- Complete with JD 630B 3m grass pick up
- Complete with corn cracker

Incorporated in England and Wales Company number: 03184184