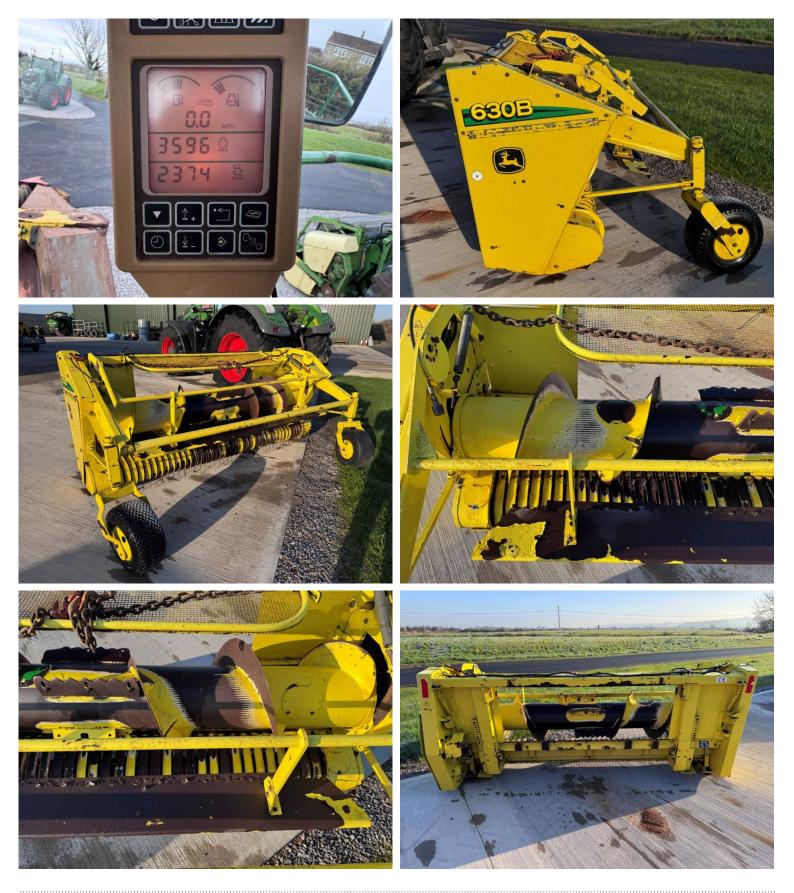

Price: POA Ref: F1856

Make / Model: John Deere 7300 Forager with Maize Header & Grass Pick Up

**Year:** 2004

**Hours:** 3596

Colour: Green

## **Additional Spec:**

• 3596 engine / 2374 drum hours

- Complete with Kemper 4500 maize header
- Complete with JD 630B 3m grass pick up
- Complete with corn cracker

Incorporated in England and Wales Company number: 03184184