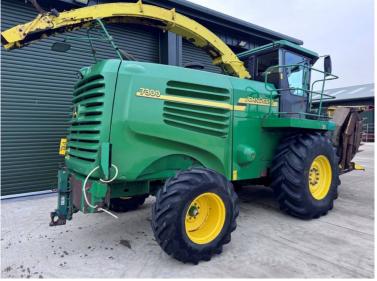

Michael Burdge

Agricultural Machinery Sales

Michael Burdge Limited Pilhay Farm Bristol Road Hewish North Somerset BS24 6SN +44 (0)1934 838385 michael@michaelburdge.com

Make: John Deere

Model: 7300 Forager with Maize Header & Grass Pick Up

Price: POA Ref: F1856

Make / Model: John Deere 7300 Forager with Maize Header & Grass Pick Up

**Year:** 2004

**Hours:** 3596

Colour: Green

## **Additional Spec:**

• 3596 engine / 2374 drum hours

- Complete with Kemper 4500 maize header
- Complete with JD 630B 3m grass pick up
- Complete with corn cracker

Incorporated in England and Wales Company number: 03184184