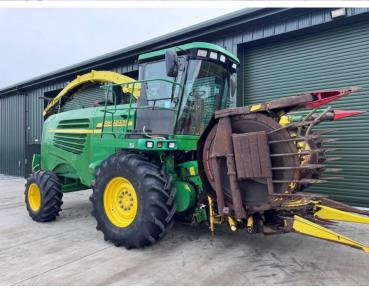

Michael Burdge

Agricultural Machinery Sales

Michael Burdge Limited Pilhay Farm Bristol Road Hewish North Somerset BS24 6SN +44 (0)1934 838385 michael@michaelburdge.com

Make: John Deere

Model: 7300 Forager with Maize Header & Grass Pick Up

Price: POA Ref: F1856

Make / Model: John Deere 7300 Forager with Maize Header & Grass Pick Up

**Year:** 2004

**Hours:** 3596

Colour: Green

## **Additional Spec:**

• 3596 engine / 2374 drum hours

- Complete with Kemper 4500 maize header
- Complete with JD 630B 3m grass pick up
- Complete with corn cracker

Incorporated in England and Wales Company number: 03184184