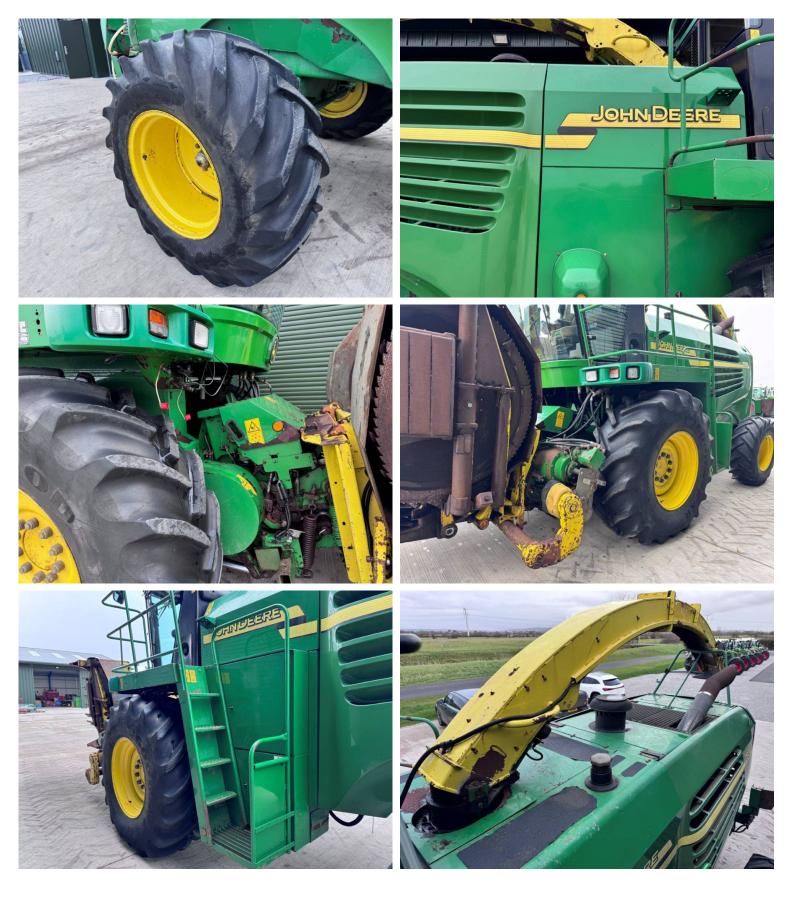

Michael Burdge

Agricultural Machinery Sales

Michael Burdge Limited Pilhay Farm Bristol Road Hewish North Somerset BS24 6SN +44 (0)1934 838385 michael@michaelburdge.com

Make: John Deere

Model: 7300 Forager with Maize Header & Grass Pick Up

Price: POA Ref: F1856

Make / Model: John Deere 7300 Forager with Maize Header & Grass Pick Up

**Year:** 2004

**Hours:** 3596

Colour: Green

## **Additional Spec:**

• 3596 engine / 2374 drum hours

- Complete with Kemper 4500 maize header
- Complete with JD 630B 3m grass pick up
- Complete with corn cracker

Incorporated in England and Wales Company number: 03184184