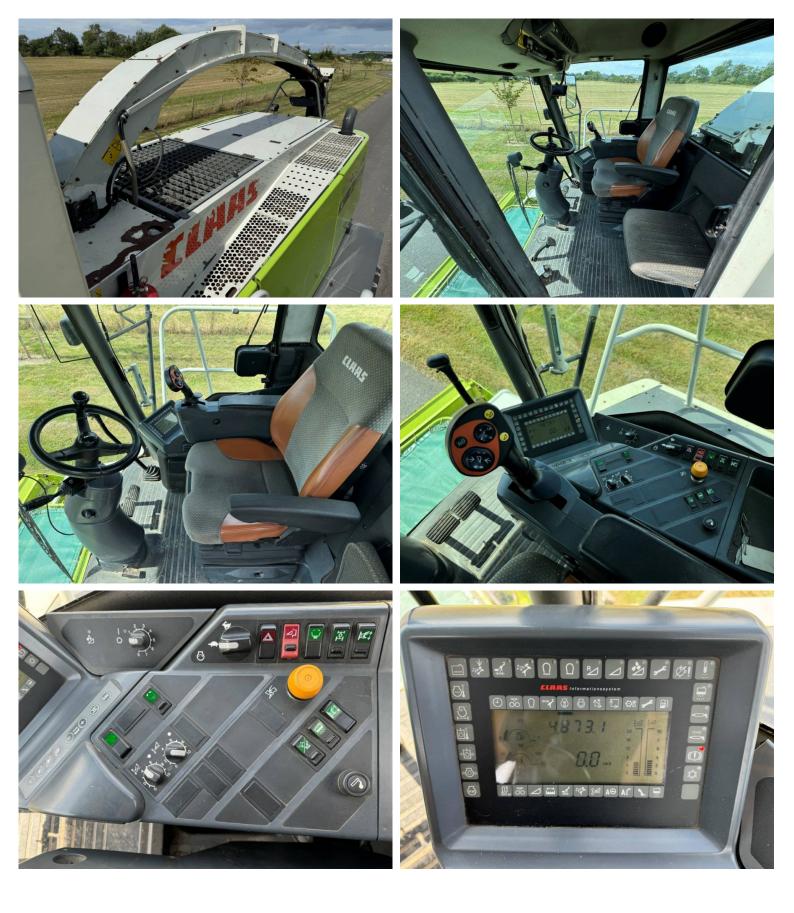

## Make: Claas Model: Jaguar 850 Speedstar 4WD

Price: £55,000

Make / Model: Claas Jaguar 850 Speedstar 4WD

**Year:** 2009

Hours: 4873

Grass Pick Up / Header: 3 metre grass pick up

Condition: Excellent