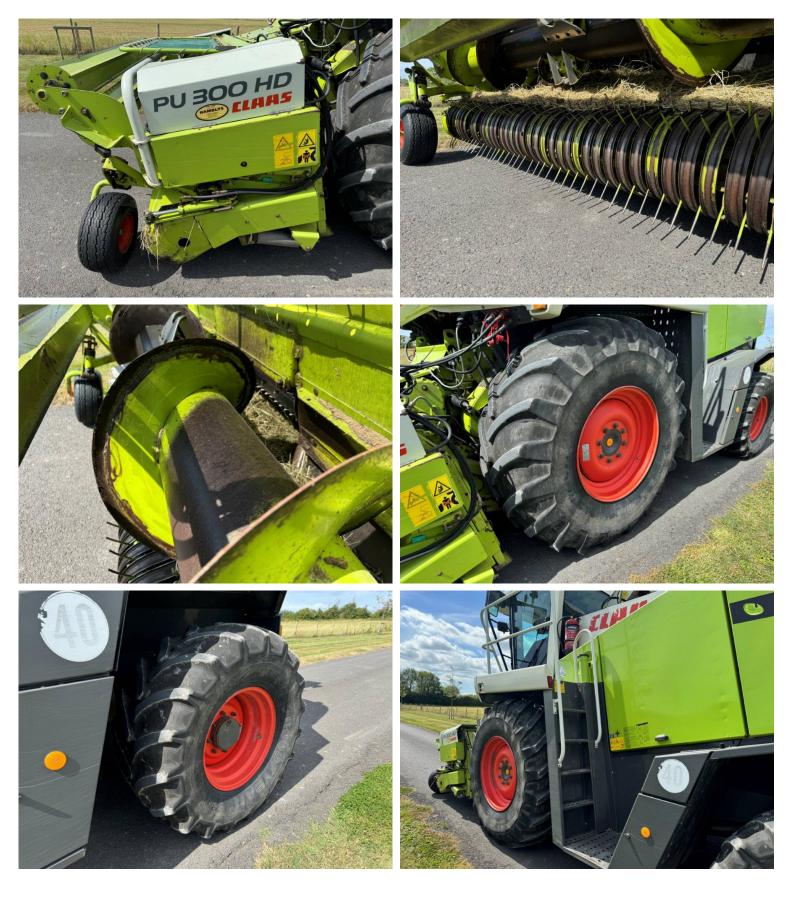

## Additional Spec:

- 4873 engine / 3724 drum hours
- Complete with 3m grass pick up & corn cracker
- Auto lube
- 40k
- Tyres 650/75×32 540/65×24
- A very well maintained, local forager.

+44 (0)1934 838385 michael@michaelburdge.com