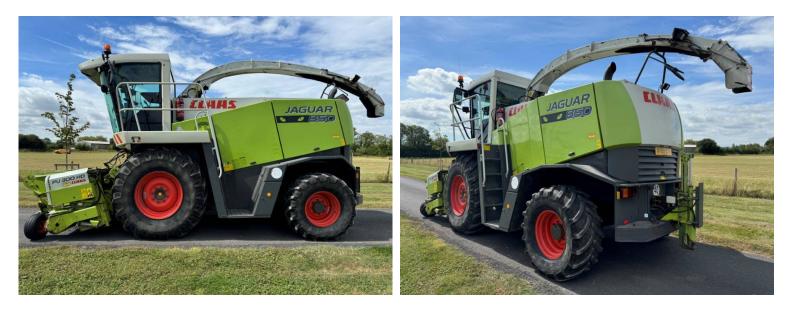

## Make: Claas Model: Jaguar 850 Speedstar 4WD

Price: £55,000

Make / Model: Claas Jaguar 850 Speedstar 4WD

**Year:** 2009

Hours: 4873

Grass Pick Up / Header: 3 metre grass pick up

Condition: Excellent

## Additional Spec:

- 4873 engine / 3724 drum hours
- Complete with 3m grass pick up & corn cracker
- Auto lube
- 40k
- Tyres 650/75×32 540/65×24
- A very well maintained, local forager.

+44 (0)1934 838385 michael@michaelburdge.com