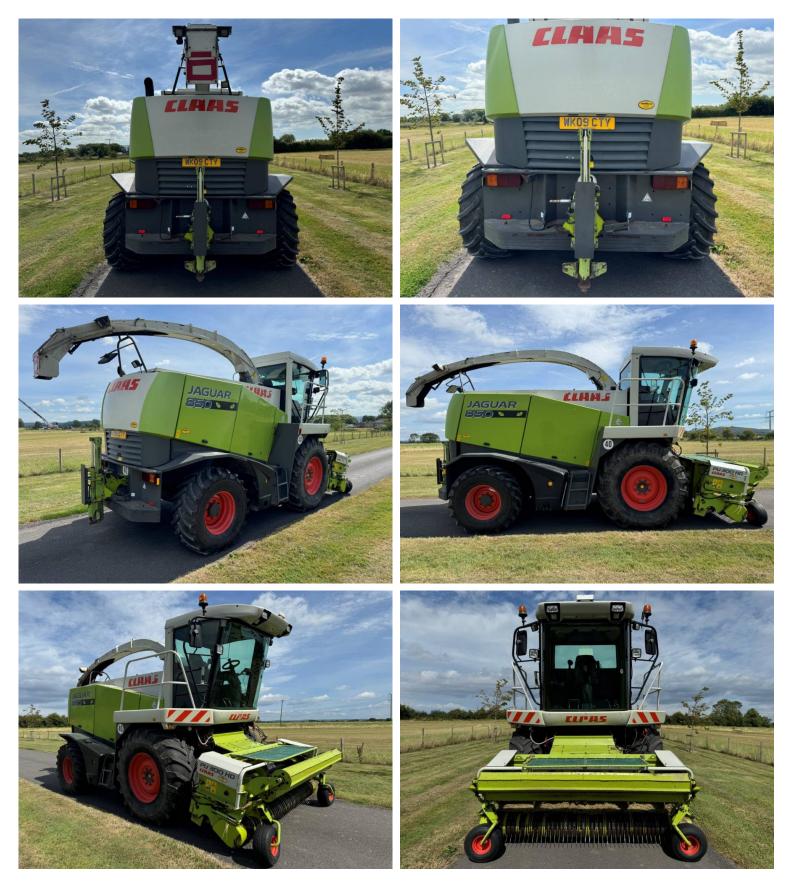

## Make: Claas Model: Jaguar 850 Speedstar 4WD

Price: £55,000

Make / Model: Claas Jaguar 850 Speedstar 4WD

**Year:** 2009

Hours: 4873

Grass Pick Up / Header: 3 metre grass pick up

Condition: Excellent

## Additional Spec:

- 4873 engine / 3724 drum hours
- Complete with 3m grass pick up & corn cracker
- Auto lube
- 40k
- Tyres 650/75×32 540/65×24
- A very well maintained, local forager.

+44 (0)1934 838385 michael@michaelburdge.com