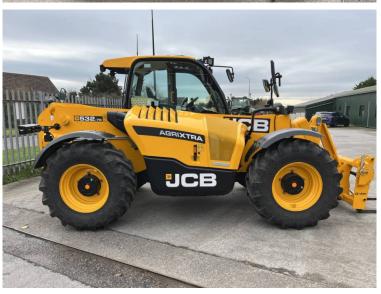

Price: POA Ref: P1378

Make / Model: JCB 532-70 Agri Xtra

**Year:** 2023

**Hours:** 100

Max Speed: 40K

Tyres: Michelin 460/70x24

Condition: As New

## **Additional Spec:**

- 6 speed powershift
- 145hp
- 7 metre lifting height
- 3.2 tonne lifting capacity
- Boom suspension
- JCB carriage / pallet forks
- Hydraulic latching + 3rd service
- Rear hitch + services
- JCB warranty until September 2024.