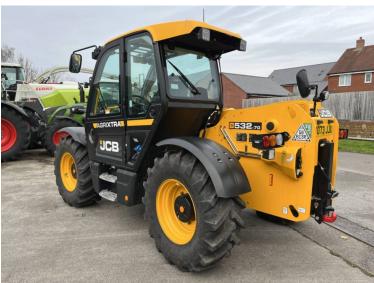

Michael Burdge

Agricultural Machinery Sales

Michael Burdge Ltd, Park Farm, Northend, Yatton, North Somerset, BS49 4AR United Kingdom +44 (0)1934 838385 michael@michaelburdge.com

Make: JCB

Model: 532-70 Agri Xtra

Price: POA Ref: P1378

Make / Model: JCB 532-70 Agri Xtra

**Year:** 2023

**Hours:** 100

Max Speed: 40K

Tyres: Michelin 460/70x24

Condition: As New

## **Additional Spec:**

- 6 speed powershift
- 145hp
- 7 metre lifting height
- 3.2 tonne lifting capacity
- Boom suspension
- JCB carriage / pallet forks
- Hydraulic latching + 3rd service
- Rear hitch + services
- JCB warranty until September 2024.