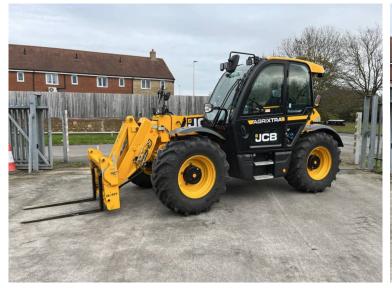

Michael Burdge

Agricultural Machinery Sales

Michael Burdge Ltd, Park Farm, Northend, Yatton, North Somerset, BS49 4AR United Kingdom +44 (0)1934 838385 michael@michaelburdge.com

Make: JCB

Model: 532-70 Agri Xtra

Price: POA Ref: P1378

Make / Model: JCB 532-70 Agri Xtra

**Year:** 2023

**Hours:** 100

Max Speed: 40K

Tyres: Michelin 460/70x24

Condition: As New

## **Additional Spec:**

- 6 speed powershift
- 145hp
- 7 metre lifting height
- 3.2 tonne lifting capacity
- Boom suspension
- JCB carriage / pallet forks
- Hydraulic latching + 3rd service
- Rear hitch + services
- JCB warranty until September 2024.