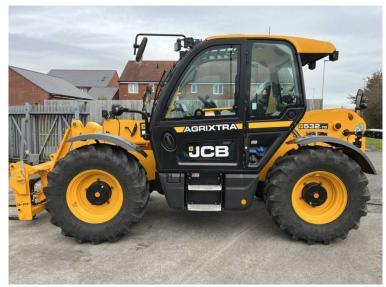

Michael Burdge

Agricultural Machinery Sales

Michael Burdge Ltd, Park Farm, Northend, Yatton, North Somerset, BS49 4AR United Kingdom +44 (0)1934 838385 michael@michaelburdge.com

Make: JCB

Model: 532-70 Agri Xtra

Price: POA Ref: P1378

Make / Model: JCB 532-70 Agri Xtra

**Year:** 2023

**Hours:** 100

Max Speed: 40K

Tyres: Michelin 460/70x24

Condition: As New

## **Additional Spec:**

- 6 speed powershift
- 145hp
- 7 metre lifting height
- 3.2 tonne lifting capacity
- Boom suspension
- JCB carriage / pallet forks
- Hydraulic latching + 3rd service
- Rear hitch + services
- JCB warranty until September 2024.