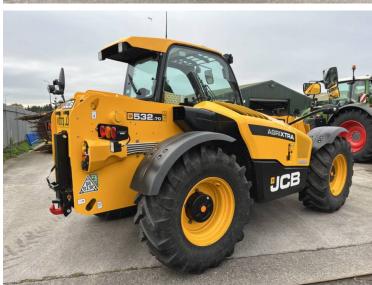

Price: POA Ref: P1378

Make / Model: JCB 532-70 Agri Xtra

**Year:** 2023

**Hours:** 100

Max Speed: 40K

Tyres: Michelin 460/70x24

Condition: As New

## **Additional Spec:**

- 6 speed powershift
- 145hp
- 7 metre lifting height
- 3.2 tonne lifting capacity
- Boom suspension
- JCB carriage / pallet forks
- Hydraulic latching + 3rd service
- Rear hitch + services
- JCB warranty until September 2024.