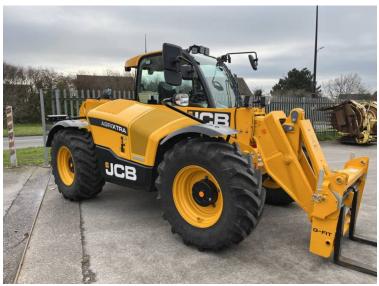

Price: POA Ref: P1378

Make / Model: JCB 532-70 Agri Xtra

**Year:** 2023

**Hours:** 100

Max Speed: 40K

Tyres: Michelin 460/70x24

Condition: As New

## **Additional Spec:**

- 6 speed powershift
- 145hp
- 7 metre lifting height
- 3.2 tonne lifting capacity
- Boom suspension
- JCB carriage / pallet forks
- Hydraulic latching + 3rd service
- Rear hitch + services
- JCB warranty until September 2024.