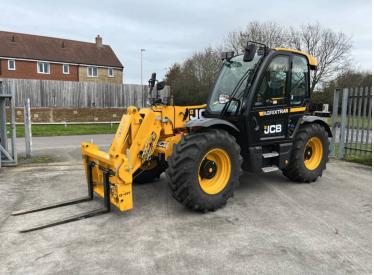

Michael Burdge

Agricultural Machinery Sales

Michael Burdge Ltd, Park Farm, Northend, Yatton, North Somerset, BS49 4AR United Kingdom +44 (0)1934 838385 michael@michaelburdge.com

Make: JCB

Model: 532-70 Agri Xtra

Price: POA Ref: P1378

Make / Model: JCB 532-70 Agri Xtra

**Year:** 2023

**Hours:** 100

Max Speed: 40K

Tyres: Michelin 460/70x24

Condition: As New

## **Additional Spec:**

- 6 speed powershift
- 145hp
- 7 metre lifting height
- 3.2 tonne lifting capacity
- Boom suspension
- JCB carriage / pallet forks
- Hydraulic latching + 3rd service
- Rear hitch + services
- JCB warranty until September 2024.