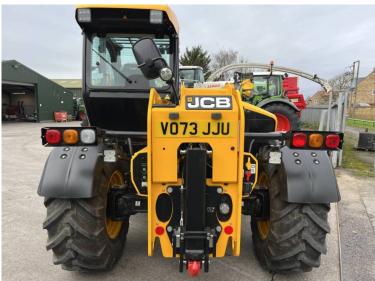

Price: POA Ref: P1378

Make / Model: JCB 532-70 Agri Xtra

**Year:** 2023

**Hours:** 100

Max Speed: 40K

Tyres: Michelin 460/70x24

Condition: As New