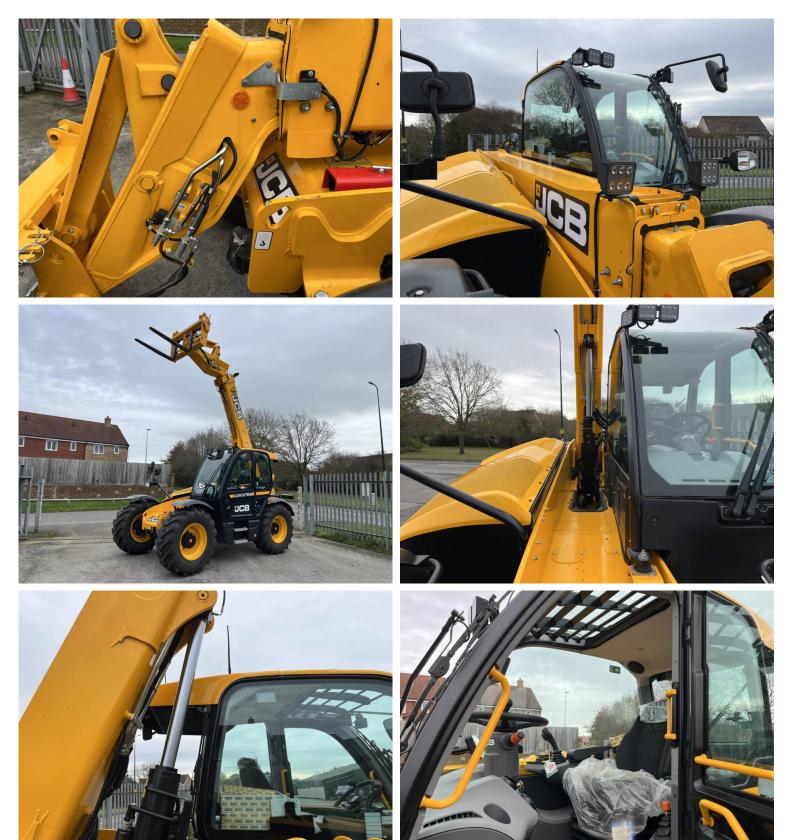

Michael Burdge

Agricultural Machinery Sales

Michael Burdge Ltd, Park Farm, Northend, Yatton, North Somerset, BS49 4AR United Kingdom +44 (0)1934 838385 michael@michaelburdge.com

Make: JCB

Model: 532-70 Agri Xtra

Price: POA Ref: P1378

Make / Model: JCB 532-70 Agri Xtra

**Year:** 2023

**Hours:** 100

Max Speed: 40K

Tyres: Michelin 460/70x24

Condition: As New

## **Additional Spec:**

- 6 speed powershift
- 145hp
- 7 metre lifting height
- 3.2 tonne lifting capacity
- Boom suspension
- JCB carriage / pallet forks
- Hydraulic latching + 3rd service
- Rear hitch + services
- JCB warranty until September 2024.